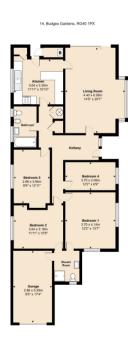

### LARGE ENTRANCE HALL

Access to all rooms and loft, coats cupboard, large airing cupboard

#### LIVING ROOM

4.40m x 6.28m (14' 5" x 20' 7") Patio doors to rear garden, large bay window with side aspect, radiators, access to kitchen

### KITCHEN

### 3.64m x 3.30m (11' 11" x 10' 10")

Rear door to garden and boiler cupboard, window with side aspect, range of eye level cupboards with built in extractor, built in double oven, preparation surface with drawers and cupboards under, four ring gas hob, stainless steel sink with drainer, space for washing machine, fridge/freezer, pantry cupboard

#### **BEDROOM ONE**

3.70m x 4.14m (12' 2" x 13' 7")

Windows with front and side aspect, radiator, access to Jack and Jill en-suite shower room

#### EN-SUITE SHOWER ROOM

Window with front aspect, fully tiled walls, shower cubicle, WC, hand basin with mixer tap, double radiator

#### **BEDROOM TWO**

3.64m x 3.18m (11' 11" x 10' 5") Window with side aspect, radiator, access to Jack and Jill en-suite shower room

#### BEDROOM THREE

2.66m x 3.94m (8' 9" x 12' 11") Window with side aspect, radiator

#### **BEDROOM FOUR**

3.70m x 2.06m (12' 2" x 6' 9") Window with side aspect, radiator

#### BATHROOM

Windows with side aspect, fully tiled walls, large bath with mixer tap, wash basin with mixer tap, bidet, WC, double radiator

#### **BOILER CUPBOARD**

With gas fired boiler for hot water and central heating

#### GARAGE

2.86m x 5.28m (9' 5" x 17' 4") With metal up and over door, light and power and door leading to the property

#### Total Area: 129.6 m<sup>2</sup> ... 1395 ft<sup>2</sup> surments are approximate and for display purposes only