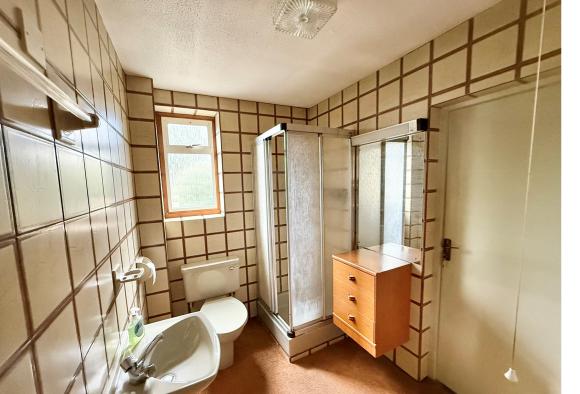

#### BATHROOM

Windows with side aspect, fully tiled walls, large bath with mixer tap, wash basin with mixer tap, bidet, WC, double radiator