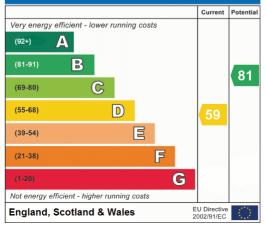

ROOM FOUR**

3.70m x 2.06m (12' 2" x 6' 9") Window with side aspect, radiator

#### BATHROOM

Windows with side aspect, fully tiled walls, large bath with mixer tap, wash basin with mixer tap, bidet, WC, double radiator

#### **BOILER CUPBOARD**

With gas fired boiler for hot water and central heating

#### GARAGE

2.86m x 5.28m (9' 5" x 17' 4") With metal up and over door, light and power and door leading to the property





#### Total Area: 129.6 m<sup>2</sup> ... 1395 ft<sup>2</sup> surments are approximate and for display purposes only

## OUTSIDE REAR GARDEN

There is a large rear garden which is enclosed by wood panel fencing and is comprised of a lawned area surrounded by flower beds with trees and shrubs. Beyond this is a further wooded area.



#### **Energy Efficiency Rating**