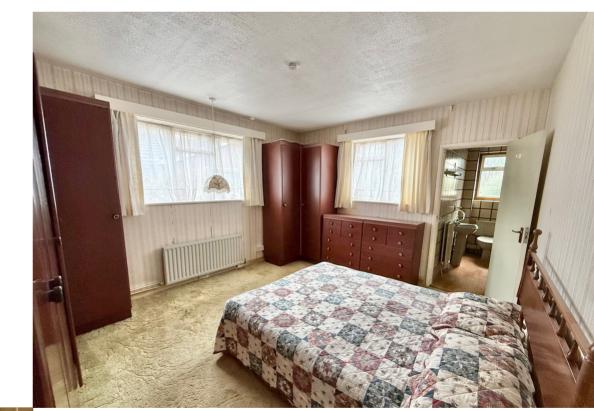

#### **BEDROOM ONE**

3.70m x 4.14m (12' 2" x 13' 7")

Windows with front and side aspect, radiator, access to Jack and Jill en-suite shower room

#### EN-SUITE SHOWER ROOM

Window with front aspect, fully tiled walls, shower cubicle, WC, hand basin with mixer tap, double radiator

#### **BEDROOM TWO**

3.64m x 3.18m (11' 11" x 10' 5") Window with side aspect, radiator, access to Jack and Jill en-suite shower room