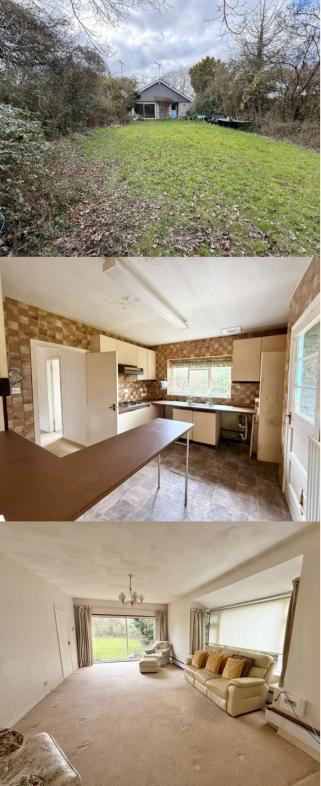

# **Property Summary**

A spacious detached bungalow situated on a very generous plot in this quiet cul de sac within easy reach of the town centre. The property has enormous potential for modernisation and is being sold with the benefit of no onward chain.

#### LIVING ROOM

4.40m x 6.28m (14' 5" x 20' 7") Patio doors to rear garden, large bay window with side aspect, radiators, access to kitchen

### KITCHEN

### 3.64m x 3.30m (11' 11" x 10' 10")

Rear door to garden and boiler cupboard, window with side aspect, range of eye level cupboards with built in extractor, built in double oven, preparation surface with drawers and cupboards under, four ring gas hob, stainless steel sink with drainer, space for washing machine, fridge/freezer, pantry cupboard

## OUTSIDE REAR GARDEN

There is a large rear garden which is enclosed by wood panel fencing and is comprised of a lawned area surrounded by flower beds with trees and shrubs. Beyond this is a further wooded area.