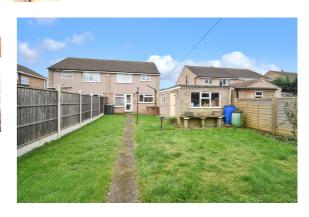

## Close to local amenities

Entering the property into the entrance hall with stairs to first floor and doors to living areas. Lounge/diner which runs the full length of the property, fireplace, window to front and window and door to rear aspect. Kitchen with a range of fitted units, built in larder cupboard, space for cooker, plumbing for washing machine, wall mounted boiler, door to side aspect. On the first floor are the 3 Bedrooms. Bathroom with bath & wash hand basin, separate W.C. On the outside the rear garden is laid to lawn and enclosed by wooden fencing. Detached single garage with inspection pit. Front garden laid to lawn & driveway providing off road parking.