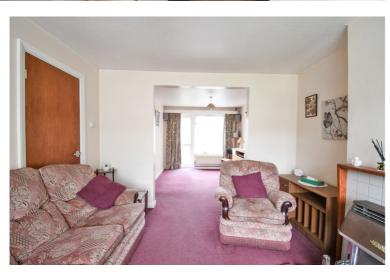

## Close to local amenities

Entering the property into the entrance hall with stairs to first floor and doors to living areas. Lounge/diner which runs the full length of the property, fireplace, window to front and window and door to rear aspect. Kitchen with a range of fitted units, built in larder cupboard, space for cooker, plumbing for washing machine, wall mounted boiler, door to side aspect. On the first floor are the 3 Bedrooms. Bathroom with bath & wash hand basin, separate W.C. On the outside the rear garden is laid to lawn and enclosed by wooden fencing. Detached single garage with inspection pit. Front garden laid to lawn & driveway providing off road parking.