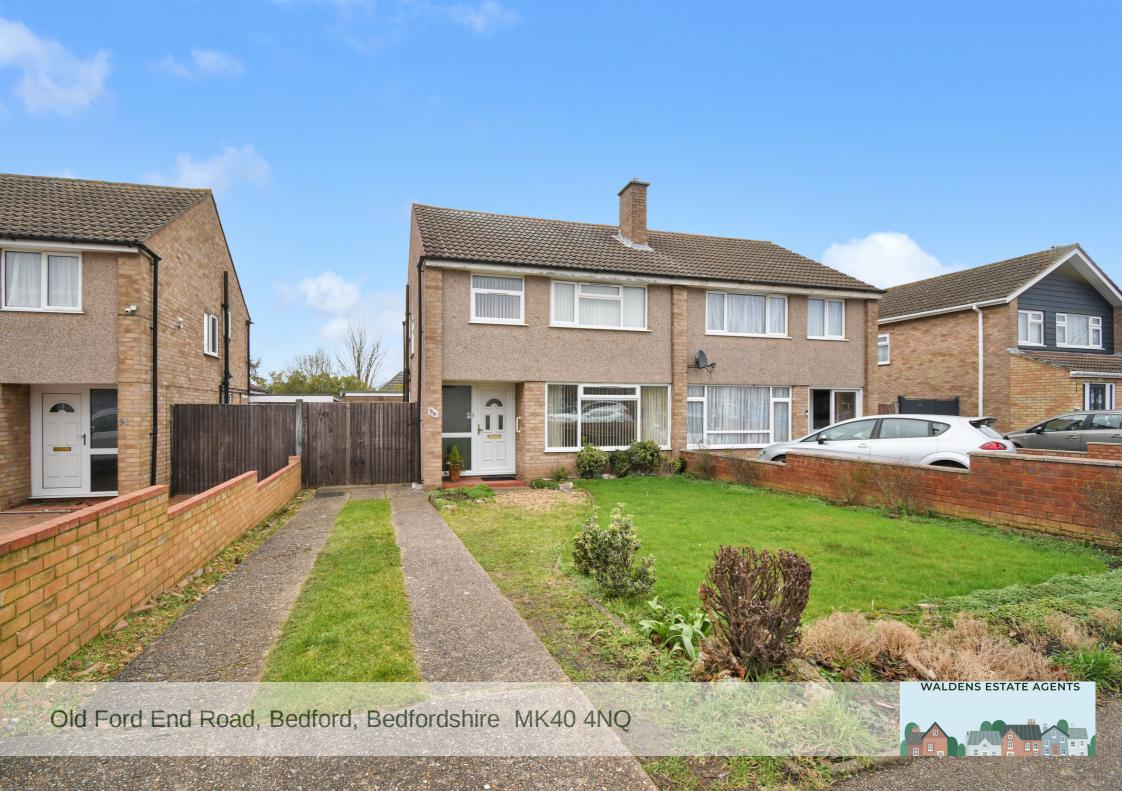

Old Ford End Road Bedford Bedfordshire MK40 4NQ

£325,000

Three bedroom semi-detached property comes to the market for the very first time since being built. Being sold with no onward chain.

Lounge/diner, kitchen, rear garden approximately 68 ft in length, driveway providing off road parking, garage.

- Three bedroom semi detached property
- No chain
- Entrance hall
- Lounge/diner
- Kitchen
- 3 Bedrooms
- Bathroom with separate toilet
- Enclosed rear garden approximately 68 ft in length
- Garage
- Driveway
  - Council Tax Band C
  - Energy Efficiency Rating