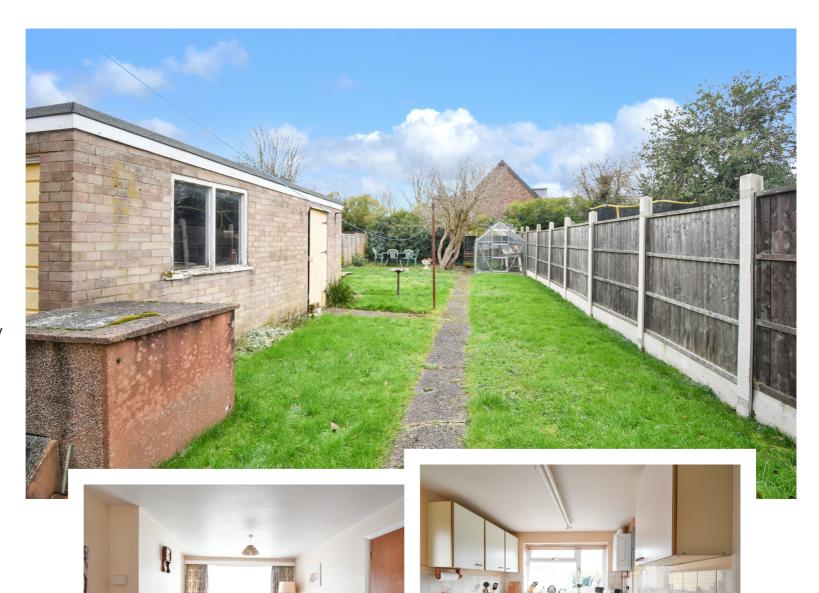

## Close to local amenities

Entering the property into the entrance hall with stairs to first floor and doors to living areas. Lounge/diner which runs the full length of the property, fireplace, window to front and window and door to rear aspect. Kitchen with a range of fitted units, built in larder cupboard, space for cooker, plumbing for washing machine, wall mounted boiler, door to side aspect. On the first floor are the 3 Bedrooms. Bathroom with bath & wash hand basin, separate W.C. On the outside the rear garden is laid to lawn and enclosed by wooden fencing. Detached single garage with inspection pit. Front garden laid to lawn & driveway providing off road parking.