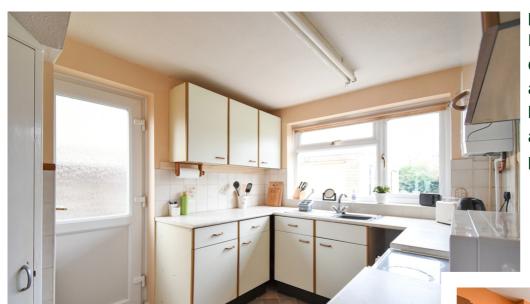

## Close to local amenities

Entering the property into the entrance hall with stairs to first floor and doors to living areas. Lounge/diner which runs the full length of the property, fireplace, window to front and window and door to rear aspect. Kitchen with a range of fitted units, built in larder cupboard, space for cooker, plumbing for washing machine, wall mounted boiler, door to side aspect. On the first floor are the 3 Bedrooms. Bathroom with bath & wash hand basin, separate W.C. On the outside the rear garden is laid to lawn and enclosed by wooden fencing. Detached single garage with inspection pit. Front garden laid to lawn & driveway providing off road parking.