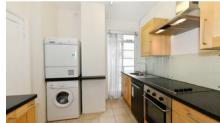

## **Gloucester Place, NW1**

One double bedroom apartment in well managed Portered block, good size reception, double bedroom with fitted wardrobes, separate fully fitted kitchen with all machines, full family bathroom, property benefits from large bay windows in reception and bedroom giving ample natural light along with great urban views of Marylebone, rent includes heating & hot water, set on the fourth floor with lift, situated close to the open spaces of Regents Park and both Marylebone & Baker Street Tube Stations.