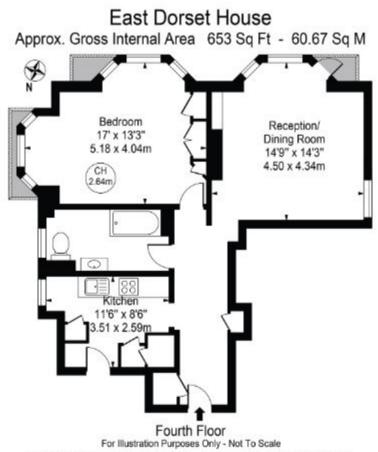

## **Gloucester Place, NW1**

One double bedroom apartment in well managed Portered block, good size reception, double bedroom with fitted wardrobes, separate fully fitted kitchen with all machines, full family bathroom, property benefits from large bay windows in reception and bedroom giving ample natural light along with great urban views of Marylebone, rent includes heating & hot water, set on the fourth floor with lift, situated close to the open spaces of Regents Park and both Marylebone & Baker Street Tube Stations.