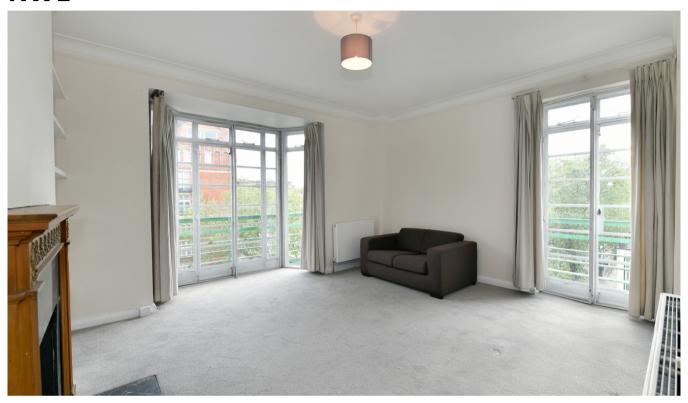

## GLOUCESTER PLACE NW1

- LARGE ONE BEDROOM
- PORTERED BLOCK
- FOURTH FLOOR WITH LIFT
- REFURBISHED
- INC HEAT & HOT WATER
- NEAR TO PARK & TUBES

## **Gloucester Place, NW1**

One double bedroom apartment in well managed Portered block, good size reception, double bedroom with fitted wardrobes, separate fully fitted kitchen with all machines, full family bathroom, property benefits from large bay windows in reception and bedroom giving ample natural light along with great urban views of Marylebone, rent includes heating & hot water, set on the fourth floor with lift, situated close to the open spaces of Regents Park and both Marylebone & Baker Street Tube Stations.