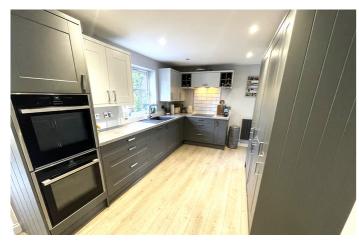

## 10 Longmeadow | Wootton | Northampton | NN4 6AN

A light and spacious four bedroom family home in Wootton Fields in a cul-de-sac location close to good local schooling and amenities. This popular design has been enhanced by the addition of a solid roof sun room extension that is accessed from the open plan kitchen breakfast room which has been updated with modern fitted cabinets and flooring. This part of the home is great for socializing and every day life. On the ground floor there is also a separate lounge , cloakroom WC, utility room and under stairs storage cupboard. The integral garage is now accessible from the sun room extension for ease. Upstairs the main bedroom has fitted wardrobes and an en-suite bathroom , with the further 3 bedrooms also having fitted storage. The family bathroom and en-suite bathroom have been refitted with white sanitary ware and contemporary tiling. Externally there is generous off road parking to the front and an enclosed rear garden with gated side access. This property is offered with no onward chain . EPC D and council tax band E.