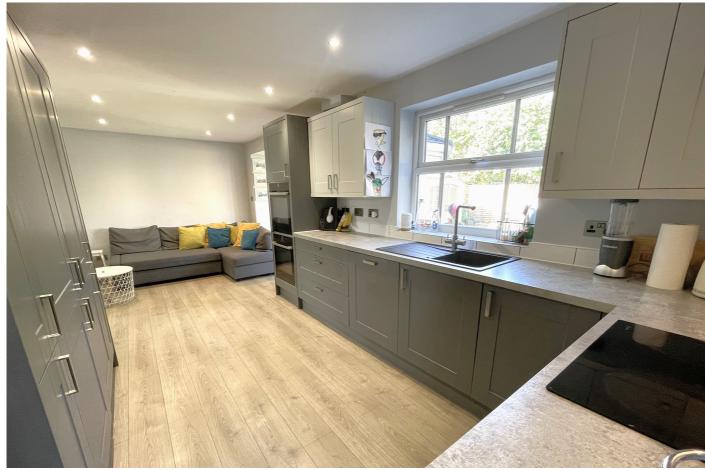

## 10 Longmeadow | Wootton | Northampton | NN4 6AN

A light and spacious four bedroom family home in Wootton Fields in a cul-de-sac location close to good local schooling and amenities. This popular design has been enhanced by the addition of a solid roof sun room extension that is accessed from the open plan kitchen breakfast room which has been updated with modern fitted cabinets and flooring. This part of the home is great for socializing and every day life. On the ground floor there is also a separate lounge , cloakroom WC, utility room and under stairs storage cupboard. The integral garage is now accessible from the sun room extension for ease. Upstairs the main bedroom has fitted wardrobes and an en-suite bathroom , with the further 3 bedrooms also having fitted storage. The family bathroom and en-suite bathroom have been refitted with white sanitary ware and contemporary tiling. Externally there is generous off road parking to the front and an enclosed rear garden with gated side access. This property is offered with no onward chain . EPC D and council tax band E.

## Four bedroom detached | Sun room extension | Refitted kitchen and bathroom |