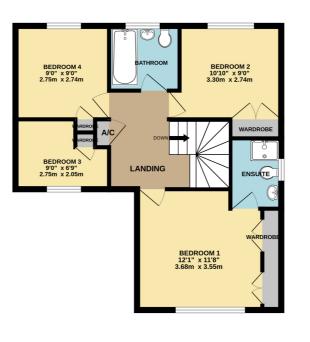

## 10 Longmeadow | Wootton | Northampton | NN4 6AN

A light and spacious four bedroom family home in Wootton Fields in a cul-de-sac location close to good local schooling and amenities. This popular design has been enhanced by the addition of a solid roof sun room extension that is accessed from the open plan kitchen breakfast room which has been updated with modern fitted cabinets and flooring. This part of the home is great for socializing and every day life. On the ground floor there is also a separate lounge , cloakroom WC, utility room and under stairs storage cupboard. The integral garage is now accessible from the sun room extension for ease. Upstairs the main bedroom has fitted wardrobes and an en-suite bathroom , with the further 3 bedrooms also having fitted storage. The family bathroom and en-suite bathroom have been refitted with white sanitary ware and contemporary tiling. Externally there is generous off road parking to the front and an enclosed rear garden with gated side access. This property is offered with no onward chain . EPC D and council tax band E.