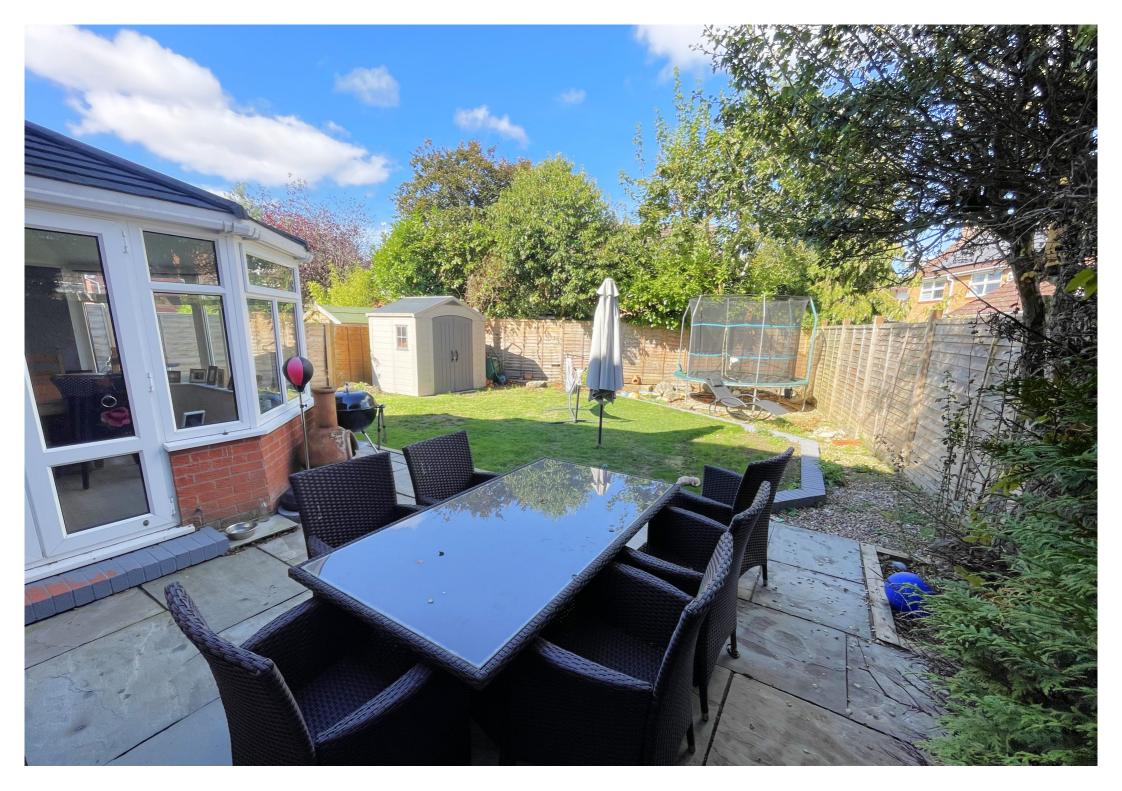

## 10 Longmeadow | Wootton | Northampton | NN4 6AN

A light and spacious four bedroom family home in Wootton Fields in a cul-de-sac location close to good local schooling and amenities. This popular design has been enhanced by the addition of a solid roof sun room extension that is accessed from the open plan kitchen breakfast room which has been updated with modern fitted cabinets and flooring. This part of the home is great for socializing and every day life. On the ground floor there is also a separate lounge , cloakroom WC, utility room and under stairs storage cupboard. The integral garage is now accessible from the sun room extension for ease. Upstairs the main bedroom has fitted wardrobes and an en-suite bathroom , with the further 3 bedrooms also having fitted storage. The family bathroom and en-suite bathroom have been refitted with white sanitary ware and contemporary tiling. Externally there is generous off road parking to the front and an enclosed rear garden with gated side access. This property is offered with no onward chain . EPC D and council tax band E.