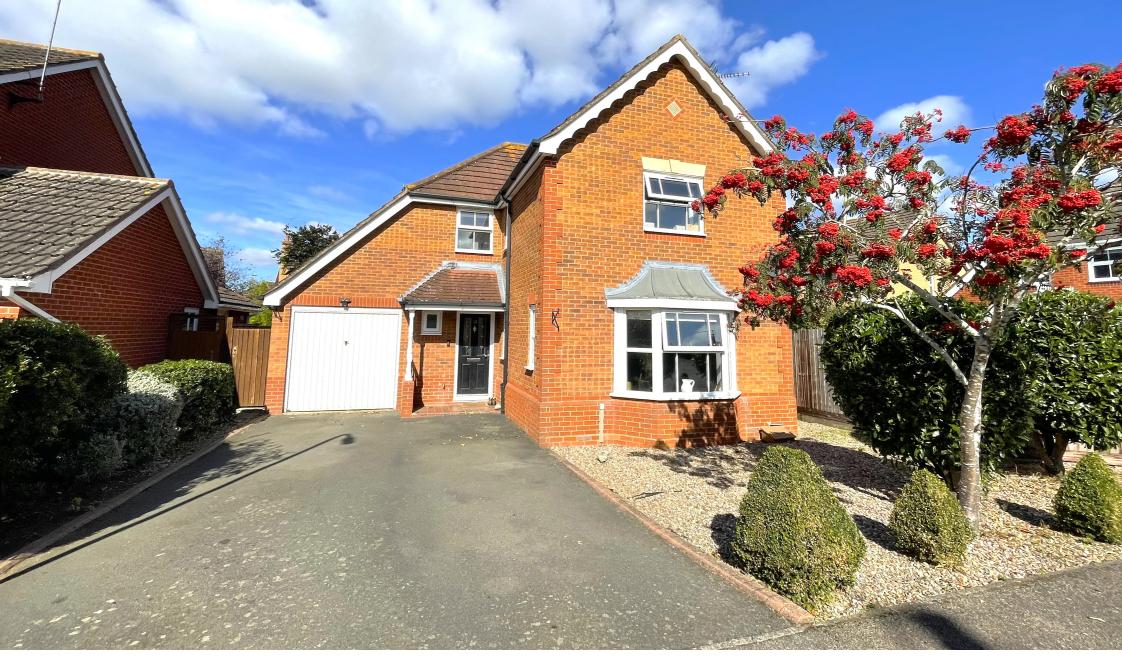

**10 LONGMEADOW** WOOTTON | NORTHAMPTON £440,000 FREEHOLD

sales lettings town & country

## 10 Longmeadow | Wootton | Northampton | NN4 6AN

A light and spacious four bedroom family home in Wootton Fields in a cul-de-sac location close to good local schooling and amenities. This popular design has been enhanced by the addition of a solid roof sun room extension that is accessed from the open plan kitchen breakfast room which has been updated with modern fitted cabinets and flooring. This part of the home is great for socializing and every day life. On the ground floor there is also a separate lounge , cloakroom WC, utility room and under stairs storage cupboard. The integral garage is now accessible from the sun room extension for ease. Upstairs the main bedroom has fitted wardrobes and an en-suite bathroom , with the further 3 bedrooms also having fitted storage. The family bathroom and en-suite bathroom have been refitted with white sanitary ware and contemporary tiling. Externally there is generous off road parking to the front and an enclosed rear garden with gated side access. This property is offered with no onward chain . EPC D and council tax band E.