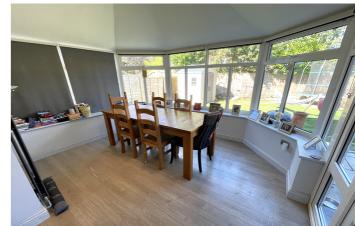

## 10 Longmeadow | Wootton | Northampton | NN4 6AN

A light and spacious four bedroom family home in Wootton Fields in a cul-de-sac location close to good local schooling and amenities. This popular design has been enhanced by the addition of a solid roof sun room extension that is accessed from the open plan kitchen breakfast room which has been updated with modern fitted cabinets and flooring. This part of the home is great for socializing and every day life. On the ground floor there is also a separate lounge , cloakroom WC, utility room and under stairs storage cupboard. The integral garage is now accessible from the sun room extension for ease. Upstairs the main bedroom has fitted wardrobes and an en-suite bathroom , with the further 3 bedrooms also having fitted storage. The family bathroom and en-suite bathroom have been refitted with white sanitary ware and contemporary tiling. Externally there is generous off road parking to the front and an enclosed rear garden with gated side access. This property is offered with no onward chain . EPC D and council tax band E.