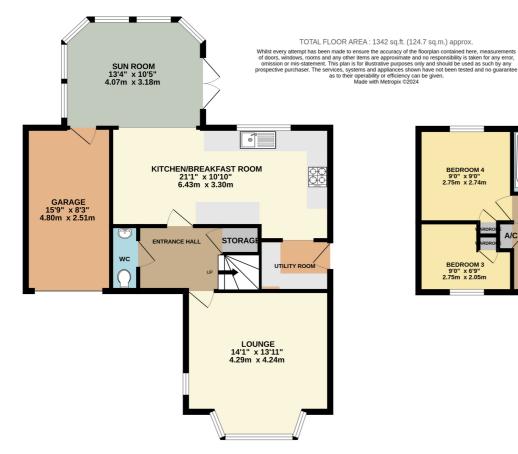

## 10 Longmeadow | Wootton | Northampton | NN4 6AN

A light and spacious four bedroom family home in Wootton Fields in a cul-de-sac location close to good local schooling and amenities. This popular design has been enhanced by the addition of a solid roof sun room extension that is accessed from the open plan kitchen breakfast room which has been updated with modern fitted cabinets and flooring. This part of the home is great for socializing and every day life. On the ground floor there is also a separate lounge , cloakroom WC, utility room and under stairs storage cupboard. The integral garage is now accessible from the sun room extension for ease. Upstairs the main bedroom has fitted wardrobes and an en-suite bathroom , with the further 3 bedrooms also having fitted storage. The family bathroom and en-suite bathroom have been refitted with white sanitary ware and contemporary tiling. Externally there is generous off road parking to the front and an enclosed rear garden with gated side access. This property is offered with no onward chain . EPC D and council tax band E.

## Four bedroom detached | Sun room extension | Refitted kitchen and bathroom |

## Utility room and cloakroom WC | Integral garage and generous driveway | Fitted Wardrobes and storage | Cul-de-sac location |

No onward chain

Wootton Hope Drive, Northampton, NN4 6DY MERRYS.CO.UK

Note: Merrys for themselves and for the vendors of this property, whose agents they are, give notice that: