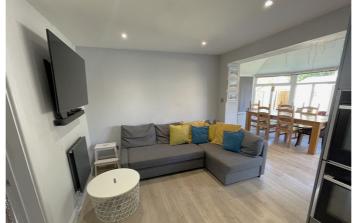

## 10 Longmeadow | Wootton | Northampton | NN4 6AN

A light and spacious four bedroom family home in Wootton Fields in a cul-de-sac location close to good local schooling and amenities. This popular design has been enhanced by the addition of a solid roof sun room extension that is accessed from the open plan kitchen breakfast room which has been updated with modern fitted cabinets and flooring. This part of the home is great for socializing and every day life. On the ground floor there is also a separate lounge , cloakroom WC, utility room and under stairs storage cupboard. The integral garage is now accessible from the sun room extension for ease. Upstairs the main bedroom has fitted wardrobes and an en-suite bathroom , with the further 3 bedrooms also having fitted storage. The family bathroom and en-suite bathroom have been refitted with white sanitary ware and contemporary tiling. Externally there is generous off road parking to the front and an enclosed rear garden with gated side access. This property is offered with no onward chain . EPC D and council tax band E.