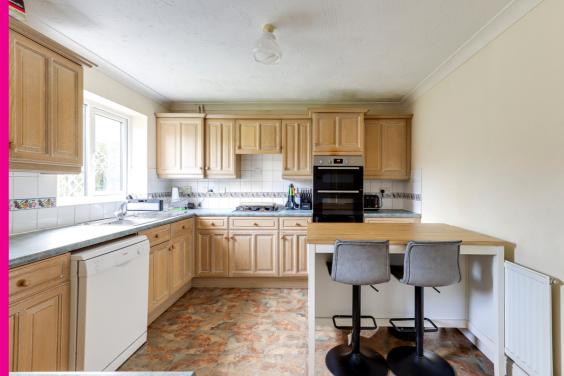

The accommodation comprises of a light and spacious entrance hall with gallery style landing, downstairs cloakroom. The kitchen-breakfast room is of a generous size had has a range off wall and base units. There is a separate utility room and a study providing valuable space for those working from home.