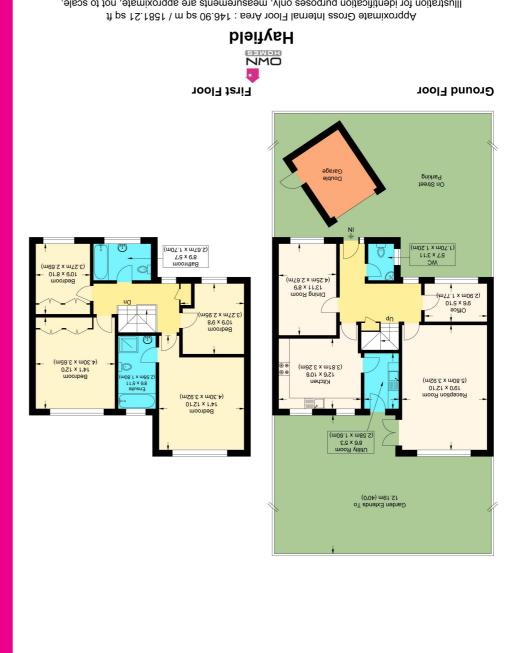

The accommodation comprises of a light and spacious entrance hall with gallery style landing, downstairs cloakroom. The kitchen-breakfast room is of a generous size had has a range off wall and base units. There is a separate utility room and a study providing valuable space for those working from home.

Upstairs there a four spacious bedrooms, the master benefiting from en-suite shower room.

In addition to this there is a main family bathroom which comprises of enclosed bath with shower, wash basin, and W/C.

Outside to the front there is a spacious driveway providing off road parking for several vehicles.

The rear garden is a particular feature of this property and is established and secluded. It backs onto the original manor house is Chells lane.