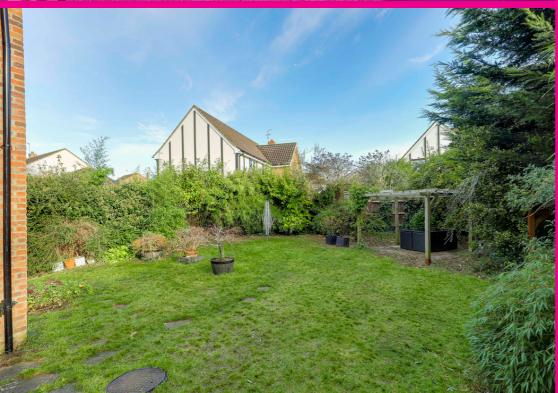

Outside to the front there is a spacious driveway providing off road parking for several vehicles.

The rear garden is a particular feature of this property and is established and secluded. It backs onto the original manor house is Chells lane.