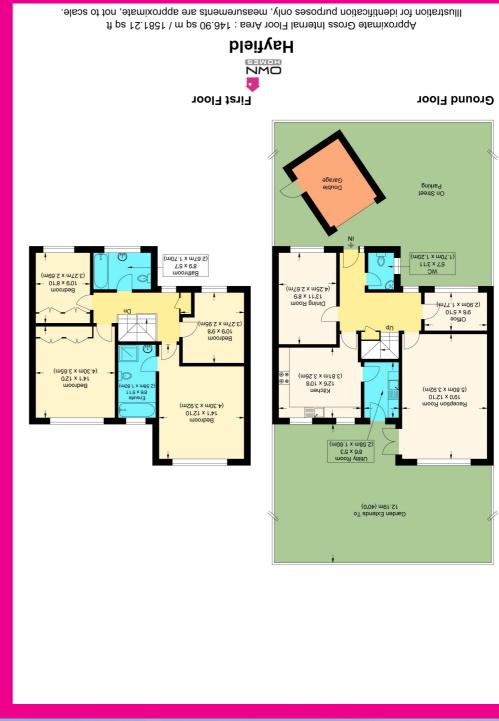

The accommodation comprises of a light and spacious entrance hall with gallery style landing, downstairs cloakroom. The kitchen-breakfast room is of a generous size had has a range off wall and base units. There is a separate utility room and a study providing valuable space for those working from home.

Upstairs there a four spacious bedrooms, the master benefiting from en-suite shower room.

In addition to this there is a main family bathroom which comprises of enclosed bath with shower, wash basin, and W/C.

Outside to the front there is a spacious driveway providing off road parking for several vehicles.

The rear garden is a particular feature of this property and is established and secluded. It backs onto the original manor house is Chells lane.