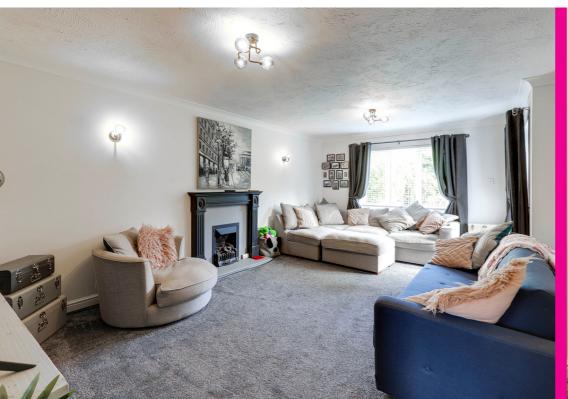

The accommodation comprises of a light and spacious entrance hall with gallery style landing, downstairs cloakroom. The kitchen-breakfast room is of a generous size had has a range off wall and base units. There is a separate utility room and a study providing valuable space for those working from home.