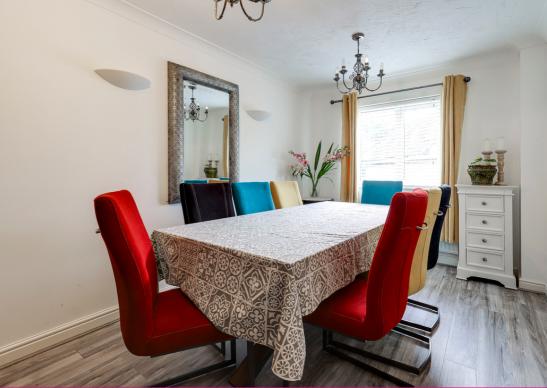

The accommodation comprises of a light and spacious entrance hall with gallery style landing, downstairs cloakroom. The kitchen-breakfast room is of a generous size had has a range off wall and base units. There is a separate utility room and a study providing valuable space for those working from home.