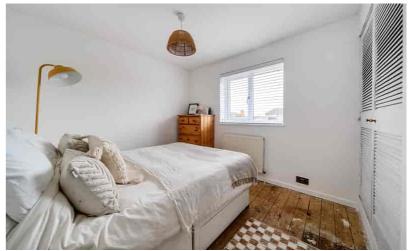

#### Bedroom One

12' 1" x 11' 3" (3.69m x 3.42m) Window to front aspect. Radiator. Overstairs cupboard. Stripped wood flooring.

#### Bedroom Two

12' 2" (max) x 11' 1" (3.71m max x 3.38m) Window to front aspect. Loft access. Double built in wardrobes. Stripped wood flooring. Radiator.

#### **Bedroom Three**

8' 10" x 7' 11" (2.69m x 2.41m) Window to rear aspect. Radiator.