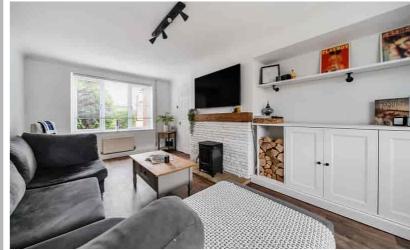

#### Living Room

18' 0" x 11' 0" (5.48m x 3.35m) Dual aspect windows to front and rear aspect. Feature fireplace with multi fuel burner and oak wood beam above (serviced in 2024). Fitted storage cupboards and shelving. LVT Herringbone style vinyl flooring. Radiator.