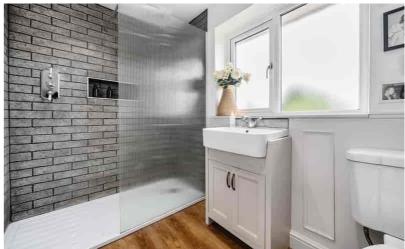

#### Shower Room

Suite comprising vanity wash hand basin, low level WC and walk in double shower cubicle with brick effect fully tiled splashback wall. Paneling to dado height. Victorian style radiator. Hardwood vinyl click flooring. Window to rear aspect.