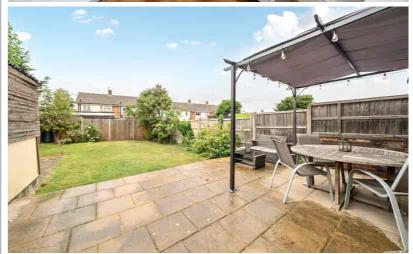

#### Rear Garden

Rear garden mainly laid to lawn with shrub boarders and trees. Paved patio area. Pergola to remain. Brick build shed to remain.