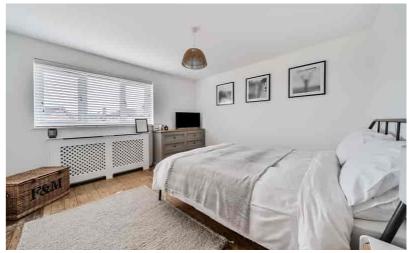

#### Bedroom One

12' 1" x 11' 3" (3.69m x 3.42m) Window to front aspect. Radiator. Overstairs cupboard. Stripped wood flooring.

#### Bedroom Two

12' 2" (max) x 11' 1" (3.71m max x 3.38m) Window to front aspect. Loft access. Double built in wardrobes. Stripped wood flooring. Radiator.

#### **Bedroom Three**

8' 10" x 7' 11" (2.69m x 2.41m) Window to rear aspect. Radiator.