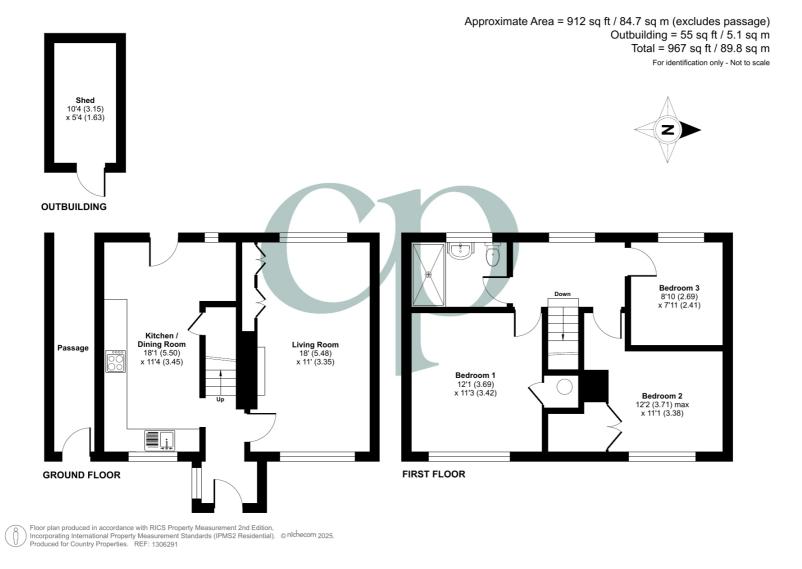

## **GROUND FLOOR**

#### Entrance Hall

Tiled flooring. Window to side aspect. Radiator. Doors to Living Room and Kitchen / Diner. Stairs rising to first floor.

#### Living Room

18' 0" x 11' 0" (5.48m x 3.35m) Dual aspect windows to front and rear aspect. Feature fireplace with multi fuel burner and oak wood beam above (serviced in 2024). Fitted storage cupboards and shelving. LVT Herringbone style vinyl flooring. Radiator.

## Kitchen/ Dining Room

18' 1" x 11' 4" (5.50m x 3.45m) A range of wall and base units with roll edge worksurfaces over. Inset one and half bowl stainless steel sink and drainer unit with swan neck mixer tap over. Electric oven and gas hob with extractor fan over. Space for fridge/freezer, dishwasher and washing machine. Understairs storage cupboard. Radiator. LVT Herringbone style vinyl flooring. Window to front aspect and small window to rear aspect. Patio door to rear aspect.

#### FIRST FLOOR

#### Landing

Window to rear aspect. Radiator. Doors to all bedrooms and bathroom.

#### Bedroom One

12' 1" x 11' 3" (3.69m x 3.42m) Window to front aspect. Radiator. Overstairs cupboard. Stripped wood flooring.

#### Shower Room

Suite comprising vanity wash hand basin, low level WC and walk in double shower cubicle with brick effect fully tiled splashback wall. Paneling to dado height. Victorian style radiator. Hardwood vinyl click flooring. Window to rear aspect.

#### Bedroom Two

12' 2" (max) x 11' 1" (3.71m max x 3.38m) Window to front aspect. Loft access. Double built in wardrobes. Stripped wood flooring. Radiator.

#### **Bedroom Three**

8' 10" x 7' 11" (2.69m x 2.41m) Window to rear aspect. Radiator.