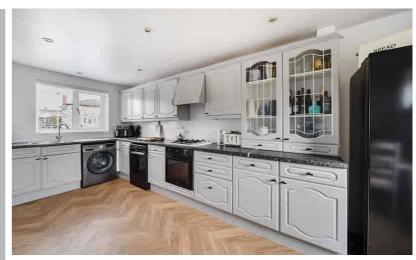

## Kitchen/ Dining Room

18' 1" x 11' 4" (5.50m x 3.45m) A range of wall and base units with roll edge worksurfaces over. Inset one and half bowl stainless steel sink and drainer unit with swan neck mixer tap over. Electric oven and gas hob with extractor fan over. Space for fridge/freezer, dishwasher and washing machine. Understairs storage cupboard. Radiator. LVT Herringbone style vinyl flooring. Window to front aspect and small window to rear aspect. Patio door to rear aspect.