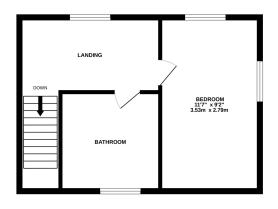

# Description

The internal accommodation is presented to an excellent standard and enjoys a good amount of light. The dual aspect lounge/diner features sliding doors that open onto to a secure, east facing courtyard garden. There is an under stair cupboard (housing the gas boiler) and archway leading to the kitchen which features a well appointed, cream fronted suite that maximises storage space. There is an integrated cooker, induction hob, plumbing facilities and space for an under counter fridge/freezer. A well proportioned double bedroom, family bathroom and access to a partially boarded loft space can be found on the first floor. The secure courtyard garden has pedestrian side access leading to two off road car parking spaces.

#### TOTAL FLOOR AREA: 860 sq.ft. (79.9 sq.m.) approx