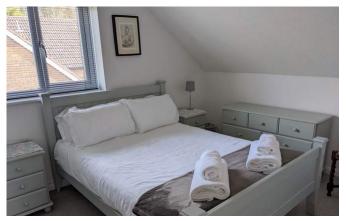

# Description

The internal accommodation is presented to an excellent standard and enjoys a good amount of light. The dual aspect lounge/diner features sliding doors that open onto to a secure, east facing courtyard garden. There is an under stair cupboard (housing the gas boiler) and archway leading to the kitchen which features a well appointed, cream fronted suite that maximises storage space. There is an integrated cooker, induction hob, plumbing facilities and space for an under counter fridge/freezer. A well proportioned double bedroom, family bathroom and access to a partially boarded loft space can be found on the first floor. The secure courtyard garden has pedestrian side access leading to two off road car parking spaces.