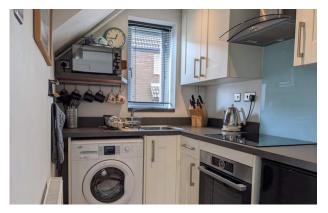

# Description

The internal accommodation is presented to an excellent standard and enjoys a good amount of light. The dual aspect lounge/diner features sliding doors that open onto to a secure, east facing courtyard garden. There is an under stair cupboard (housing the gas boiler) and archway leading to the kitchen which features a well appointed, cream fronted suite that maximises storage space. There is an integrated cooker, induction hob, plumbing facilities and space for an under counter fridge/freezer. A well proportioned double bedroom, family bathroom and access to a partially boarded loft space can be found on the first floor. The secure courtyard garden has pedestrian side access leading to two off road car parking spaces.