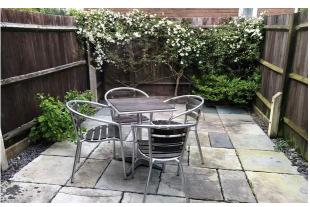

# Description

The internal accommodation is presented to an excellent standard and enjoys a good amount of light. The dual aspect lounge/diner features sliding doors that open onto to a secure, east facing courtyard garden. There is an under stair cupboard (housing the gas boiler) and archway leading to the kitchen which features a well appointed, cream fronted suite that maximises storage space. There is an integrated cooker, induction hob, plumbing facilities and space for an under counter fridge/freezer. A well proportioned double bedroom, family bathroom and access to a partially boarded loft space can be found on the first floor. The secure courtyard garden has pedestrian side access leading to two off road car parking spaces.

## **Features**

- NO ONWARD CHAIN
- Currently operating as a thriving Airbnb
- Quite location, with easy access to countryside walks
- Immaculately presented throughout
- Modernised by the current owners
- On the market for the first time in over 25 years
- TWO off road car parking spaces
- Secure and secluded courtyard garden
- Very sought after and elevated location
- Semi detached