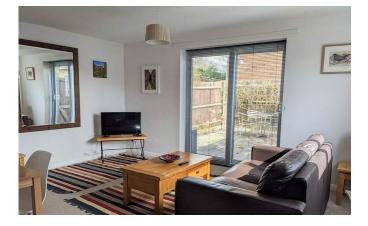

# Description

The internal accommodation is presented to an excellent standard and enjoys a good amount of light. The dual aspect lounge/diner features sliding doors that open onto to a secure, east facing courtyard garden. There is an under stair cupboard (housing the gas boiler) and archway leading to the kitchen which features a well appointed, cream fronted suite that maximises storage space. There is an integrated cooker, induction hob, plumbing facilities and space for an under counter fridge/freezer. A well proportioned double bedroom, family bathroom and access to a partially boarded loft space can be found on the first floor. The secure courtyard garden has pedestrian side access leading to two off road car parking spaces.