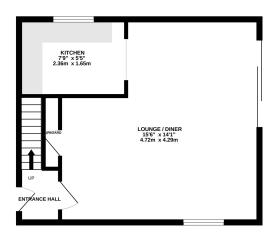

# Description

The internal accommodation is presented to an excellent standard and enjoys a good amount of light. The dual aspect lounge/diner features sliding doors that open onto to a secure, east facing courtyard garden. There is an under stair cupboard (housing the gas boiler) and archway leading to the kitchen which features a well appointed, cream fronted suite that maximises storage space. There is an integrated cooker, induction hob, plumbing facilities and space for an under counter fridge/freezer. A well proportioned double bedroom, family bathroom and access to a partially boarded loft space can be found on the first floor. The secure courtyard garden has pedestrian side access leading to two off road car parking spaces.

#### TOTAL FLOOR AREA: 860 sq.ft. (79.9 sq.m.) approx