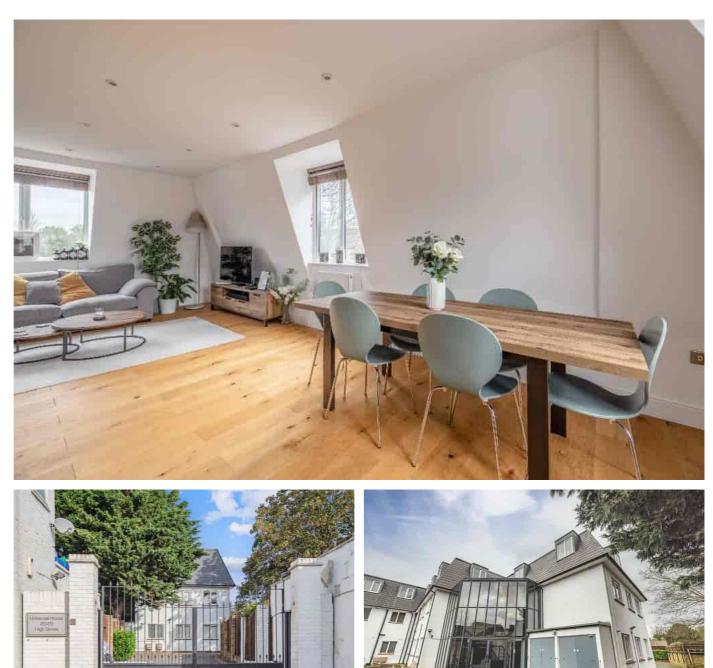

This hugely impressive property is a fantastic size and sits at 927 square ft!.

There is a stunning 24'6 x 17'7 open plan living/kitchen area which offers a delightful triple aspect, two double bedrooms, with one having an ensuite shower room, and both offering built in wardrobes.

There is also a family bathroom, double glazing and parking for two cars. The lease is an impressive 119 years.

Iver has a thriving High Street with a range of shops, good primary schools, is in the catchment area of several Grammar Schools and is set in the beautiful Colne Valley. Walking distance of the mainline station (Elizabeth Line).The commute to London takes less than half an hour, providing a direct link to the centre of London, the City and Canary Wharf. The motorway network is easily accessible as is London Heathrow.