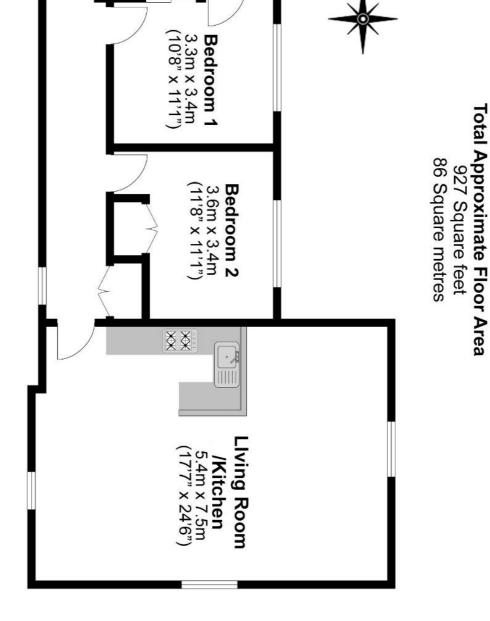

This hugely impressive property is a fantastic size and sits at 927 square ft!.

There is a stunning 24'6 x 17'7 open plan living/kitchen area which offers a delightful triple aspect, two double bedrooms, with one having an ensuite shower room, and both offering built in wardrobes.