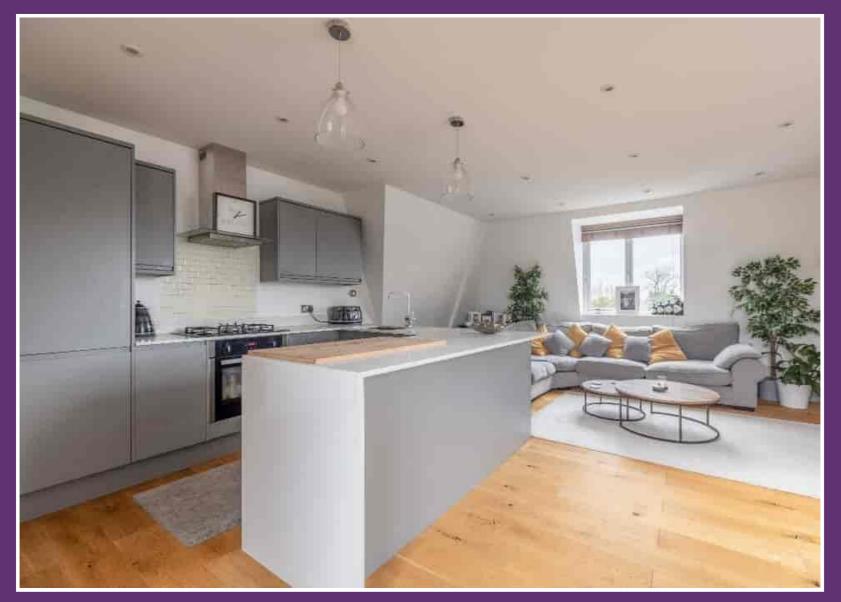

This hugely impressive property is a fantastic size and sits at 927 square ft!.

There is a stunning 24'6 x 17'7 open plan living/kitchen area which offers a delightful triple aspect, two double bedrooms, with one having an ensuite shower room, and both offering built in wardrobes.

There is also a family bathroom, double glazing and parking for two cars. The lease is an impressive 119 years.

Iver has a thriving High Street with a range of shops, good primary schools, is in the catchment area of several Grammar Schools and is set in the beautiful Colne Valley. Walking distance of the mainline station (Elizabeth Line).The commute to London takes less than half an hour, providing a direct link to the centre of London, the City and Canary Wharf. The motorway network is easily accessible as is London Heathrow.