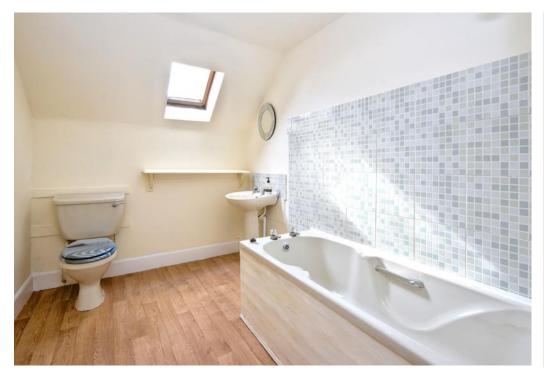

### Features

- Double-upper flat in Cellardyke
- Wonderful coastal views
- Ground-floor entrance and first-floor landing
- South-facing living/dining room with beautiful fireplace
- Sunny fitted kitchen
- Three double bedrooms (one with a dressing room and the others with storage)
- Three-piece bathroom
- Unrestricted on-street parking
- Double-glazed Velux windows
- Gas central heating system