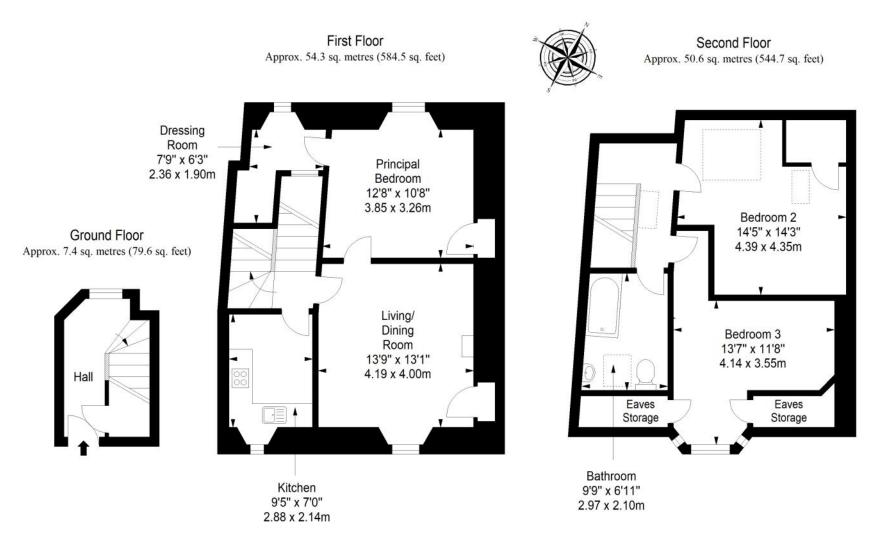

nts and bars, transport links, the beach, and the tidal pool.

Extras: The property shall be sold as seen.

### Features

- Double-upper flat in Cellardyke
- Wonderful coastal views
- Ground-floor entrance and first-floor landing
- South-facing living/dining room with beautiful fireplace
- Sunny fitted kitchen
- Three double bedrooms (one with a dressing room and the others with storage)
- Three-piece bathroom
- Unrestricted on-street parking
- Double-glazed Velux windows
- Gas central heating system



"This three-bedroom double-upper flat enjoys characterful, light-filled accommodation and boasts wonderful coastal views."

















"The flat is filled with period charm and offers the new owner an exciting blank canvas of neutral décor to style to their own taste."



# Floorplan



Total area: approx. 112.3 sq. metres (1208.8 sq. feet)





### Our Branches

#### **ANSTRUTHER**

5A Shore Street, Anstruther, KY10 3EA 01333 310481 anstrutherea@thorntons-law.co.uk

#### **ARBROATH**

165 High Street, Arbroath, DD1 1DR 01241 876633 arbroathea@thorntons-law.co.uk

#### **BONNYRIGG**

3-7 High Street, Bonnyrigg, EH19 2DA 0131 663 7135 bonnyriggea@thorntons-law.co.uk

#### **CUPAR**

49 Bonnygate, Cupar, KY15 4BY 01334 656564 cuparea@thorntons-law.co.uk

#### **DUNDEE**

Whitehall House, 33 Yeaman Shore Dundee DD1 4BJ 01382 200099 dundeeea@thorntons-law.co.uk

#### **EDINBURGH**

Citypoint, 3rd Floor, 65 Haymarket Terrace, Edinburgh, EH12 5HD 0131 297 5980 edinea@thorntons-law.co.uk

#### **FORFAR**

53 East High Street, Forfar, DD8 2EL 01307 466886 forfarea@thorntons-law