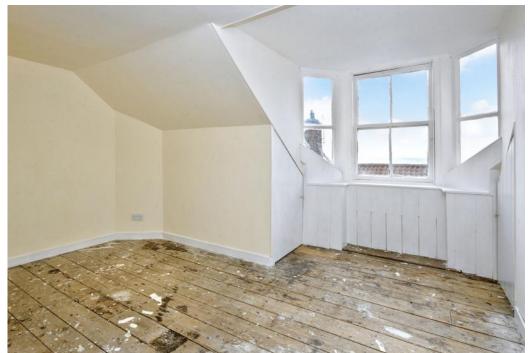

### Summary

Forming part of a handsome, traditional building in Cellardyke, this three-bedroom double upper flat boasts wonderful coastal views and offers characterful accommodation, with a blank canvas of neutral décor for the new owner to put their own stamp on. The flat is ideally situated close to the excellent amenities that Cellardkye and neighbouring Anstruther have to offer, such as shops for everyday essentials and specialist items, primary and secondary schooling, restaurants and bars, transport links, the beach, and the tidal pool.

### Features

- Double-upper flat in Cellardyke
- Wonderful coastal views
- Ground-floor entrance and first-floor landing
- South-facing living/dining room with beautiful fireplace
- Sunny fitted kitchen
- Three double bedrooms (one with a dressing room and the others with storage)
- Three-piece bathroom
- Unrestricted on-street parking
- Double-glazed Velux windows
- Gas central heating system

"This three-bedroom double-upper flat enjoys characterful, light-filled accommodation and boasts wonderful coastal views."

"The flat is filled with period charm and offers the new owner an exciting blank canvas of neutral décor to style to their own taste."