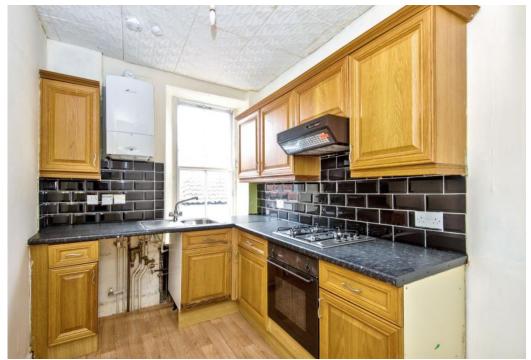

### Summary

Forming part of a handsome, traditional building in Cellardyke, this three-bedroom double upper flat boasts wonderful coastal views and offers characterful accommodation, with a blank canvas of neutral décor for the new owner to put their own stamp on. The flat is ideally situated close to the excellent amenities that Cellardkye and neighbouring Anstruther have to offer, such as shops for everyday essentials and specialist items, primary and secondary schooling, restaurants and bars, transport links, the beach, and the tidal pool.

### Features

- Double-upper flat in Cellardyke
- Wonderful coastal views
- Ground-floor entrance and first-floor landing
- South-facing living/dining room with beautiful fireplace
- Sunny fitted kitchen
- Three double bedrooms (one with a dressing room and the others with storage)
- Three-piece bathroom
- Unrestricted on-street parking
- Double-glazed Velux windows
- Gas central heating system