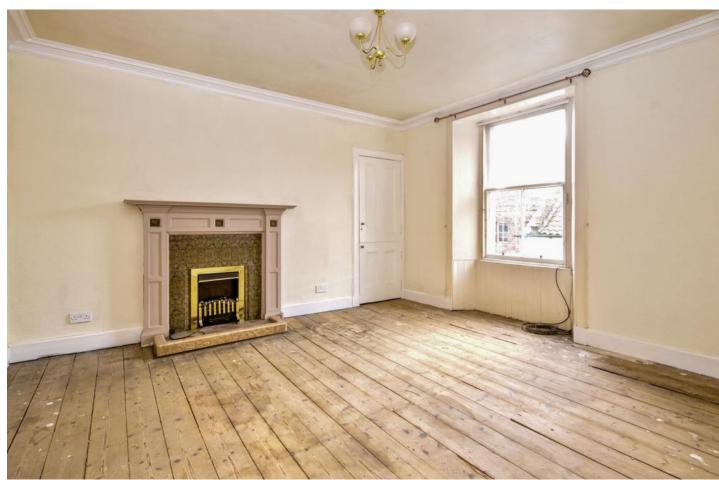

### Features

- Double-upper flat in Cellardyke
- Wonderful coastal views
- Ground-floor entrance and first-floor landing
- South-facing living/dining room with beautiful fireplace
- Sunny fitted kitchen
- Three double bedrooms (one with a dressing room and the others with storage)
- Three-piece bathroom
- Unrestricted on-street parking
- Double-glazed Velux windows
- Gas central heating system

"This three-bedroom double-upper flat enjoys characterful, light-filled accommodation and boasts wonderful coastal views."

"The flat is filled with period charm and offers the new owner an exciting blank canvas of neutral décor to style to their own taste."