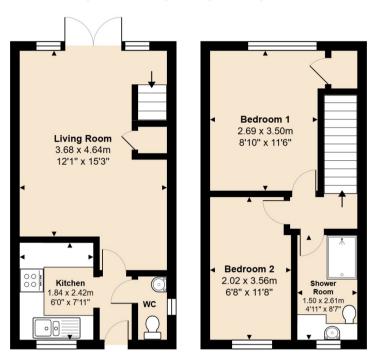

### **GROUND FLOOR**

## **RE-FITTED KITCHEN**

2.42m x 1.84m (7' 10" x 6' 0") UPVC window with front aspect, tiled floor, granite work surface with drawers and cupboards under, one and a half bowl sink with splashback, range of eye level cupboards, built in extractor, induction hob with oven/grill under, integrated microwave, integrated fridge/freezer, recessed lighting

## **RE-FITTED CLOAKROOM**

UPVC window with side aspect, tiled floor, WC, wash basin with mixer tap and cupboard under, brick effect tiled walls

# LIVING ROOM

3.68m x 4.64m (12' 1" x 15' 3") Stairs to first floor, wood floor, two electric storage heaters, double doors to rear garden, recessed lighting

# **FIRST FLOOR**

### **BEDROOM ONE**

2.69m x 3.50m (8' 10" x 11' 6")
UPVC window with rear aspect, large single wardrobe, electric heater

# **BEDROOM TWO**

2.02m x 3.56m (6' 8" x 11' 8")
UPVC window with front aspect, electric heater

### **RE-FITTED SHOWER ROOM**

UPVC window with rear aspect, brick effect tiled walls and tiled floor with underfloor heating, walk in shower cubicle with power shower, WC and contemporary hand basin with cupboard under, wall mounted cupboard, washing machine, heated mirror, recessed lighting and extractor fan

# 51, Statham Court, Binfield, Bracknell, RG42 1FS

**Ground Floor** 

First Floor

Total Area: 53.1 m<sup>2</sup> ... 572 ft<sup>2</sup>

All measurements are approximate and for display purposes only

Binfield Forest Road, Binfield, Bracknell, RG42 4HP 01344 306010 post@keith-gibbs.co.uk