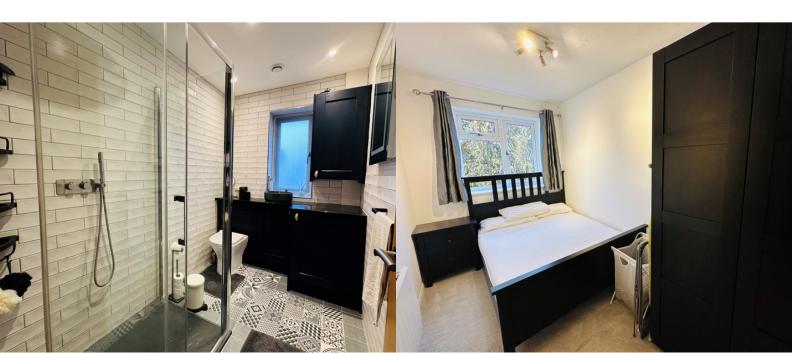

# **BEDROOM TWO**

2.02m x 3.56m (6' 8" x 11' 8")
UPVC window with front aspect, electric heater

### **RE-FITTED SHOWER ROOM**

UPVC window with rear aspect, brick effect tiled walls and tiled floor with underfloor heating, walk in shower cubicle with power shower, WC and contemporary hand basin with cupboard under, wall mounted cupboard, washing machine, heated mirror, recessed lighting and extractor fan