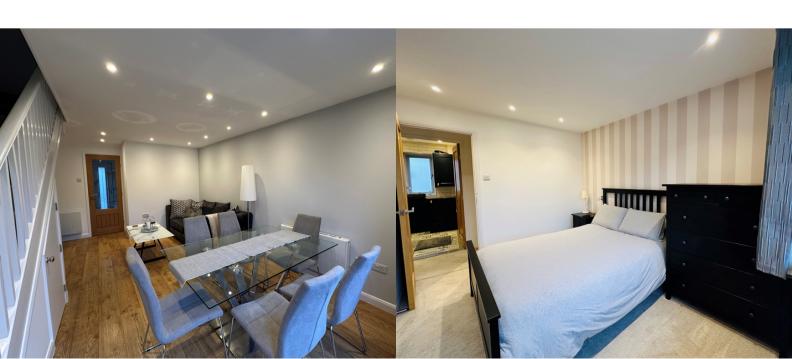

# LIVING ROOM

3.68m x 4.64m (12' 1" x 15' 3") Stairs to first floor, wood floor, two electric storage heaters, double doors to rear garden, recessed lighting

### **BEDROOM ONE**

2.69m x 3.50m (8' 10" x 11' 6")
UPVC window with rear aspect, large single wardrobe, electric heater