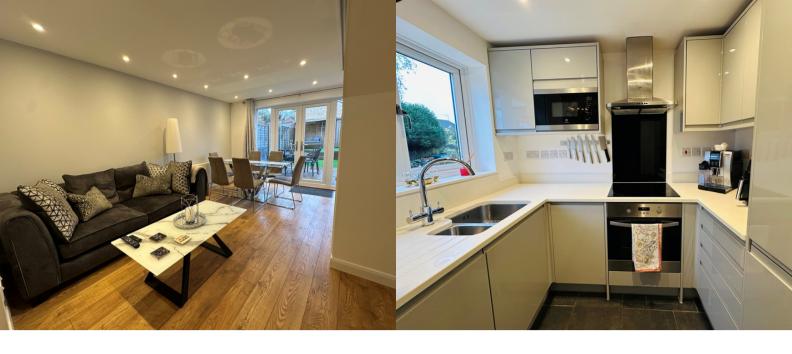

## **RE-FITTED KITCHEN**

2.42m x 1.84m (7' 10" x 6' 0") UPVC window with front aspect, tiled floor, granite work surface with drawers and cupboards under, one and a half bowl sink with splashback, range of eye level cupboards, built in extractor, induction hob with oven/grill under, integrated microwave, integrated fridge/freezer, recessed lighting

# LIVING ROOM

3.68m x 4.64m (12' 1" x 15' 3") Stairs to first floor, wood floor, two electric storage heaters, double doors to rear garden, recessed lighting