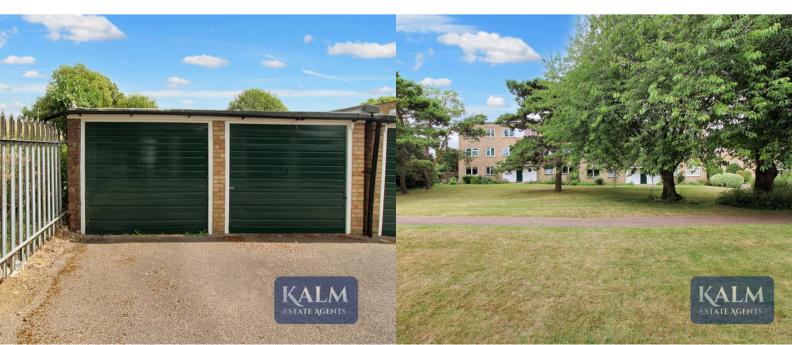

# **GARAGE**

En-Bloc

GROUND FLOOR

APPROX GROSS INTERNAL FLOOR AREA: 55 SQ. M / 595 SQ. FT

WHILST EVERY ATTEMPT HAS BEEN MADE TO ENSURE THE ACCURACY OF THE FLOORPLAN CONTAINED HERE, MEASUREMENTS OF DOORS, WINDOWS, ROOMS AND ANY OTHER ITEMS ARE APPROXIMATE AND NO RESPONSIBILITY IS TAKEN FOR ANY ERROR, OMISSION OR MISTATEMENT. THIS PLAN IS FOR ILLUSTRATIVE PURPOSES ONLY AND SHOULD BE USED AS SUCH BY ANY PROSPECTIVE PURCHASER. THE SERVICES, SYSTEMS AND APPLIANCES SHOWN HAVE NOT BEEN TESTED AND NO GUARANTEE AS TO THERE OPERTABILITY OR EFFICIENCY CAN BE GIVEN.