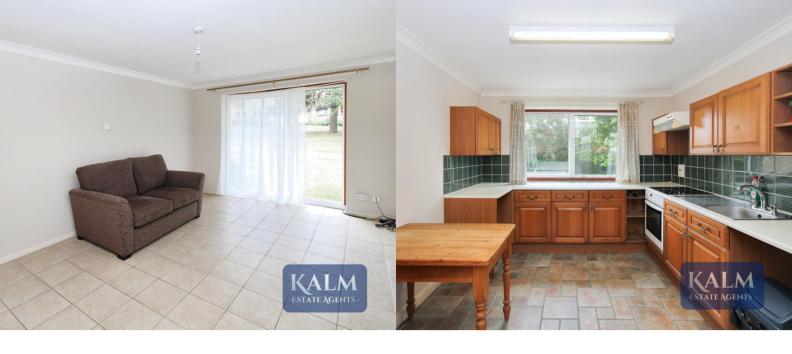

#### **KITCHEN**

 $3.75m \times 2.98m (12' 4" \times 9' 9")$  Fitted kitchen and oven, with views overlooking the communal gardens

# LOUNGE

5.03m x 3.31m (16' 6" x 10' 10") Sliding door to front of property. Door leading to kitchen and hallway.