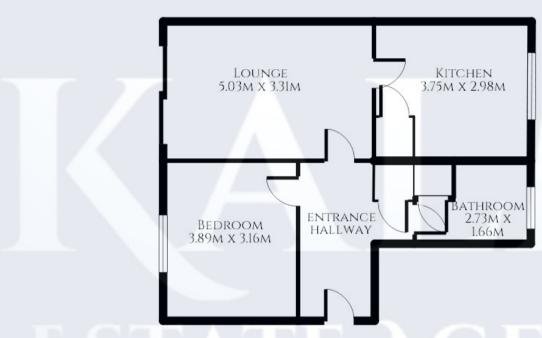

# **GROUND FLOOR**

# **ENTRANCE HALL**

Doors leading to bedroom and bathroom

#### **KITCHEN**

 $3.75m \times 2.98m (12' 4" \times 9' 9")$  Fitted kitchen and oven, with views overlooking the communal gardens

# LOUNGE

5.03m x 3.31m (16' 6" x 10' 10") Sliding door to front of property. Door leading to kitchen and hallway.

# **BEDROOM**

3.89m x 3.16m (12' 9" x 10' 4") Fitted wardrobes. Window front aspect.

# **BATHROOM**

2.73m x 1.66m (8' 11" x 5' 5")
Walk in shower room with sink and W/C.

# **GARAGE**

En-Bloc

GROUND FLOOR

APPROX GROSS INTERNAL FLOOR AREA: 55 SQ. M / 595 SQ. FT

WHILST EVERY ATTEMPT HAS BEEN MADE TO ENSURE THE ACCURACY OF THE FLOORPLAN CONTAINED HERE, MEASUREMENTS OF DOORS, WINDOWS, ROOMS AND ANY OTHER ITEMS ARE APPROXIMATE AND NO RESPONSIBILITY IS TAKEN FOR ANY ERROR, OMISSION OR MISTATEMENT. THIS PLAN IS FOR ILLUSTRATIVE PURPOSES ONLY AND SHOULD BE USED AS SUCH BY ANY PROSPECTIVE PURCHASER. THE SERVICES, SYSTEMS AND APPLIANCES SHOWN HAVE NOT BEEN TESTED AND NO GUARANTEE AS TO THERE OPERTABILITY OR EFFICIENCY CAN BE GIVEN.