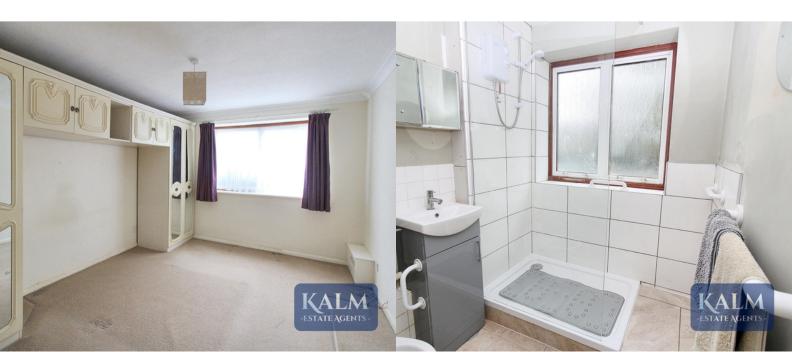

# **BEDROOM**

3.89m x 3.16m (12' 9" x 10' 4") Fitted wardrobes. Window front aspect.

# **BATHROOM**

2.73m x 1.66m (8' 11" x 5' 5")
Walk in shower room with sink and W/C.