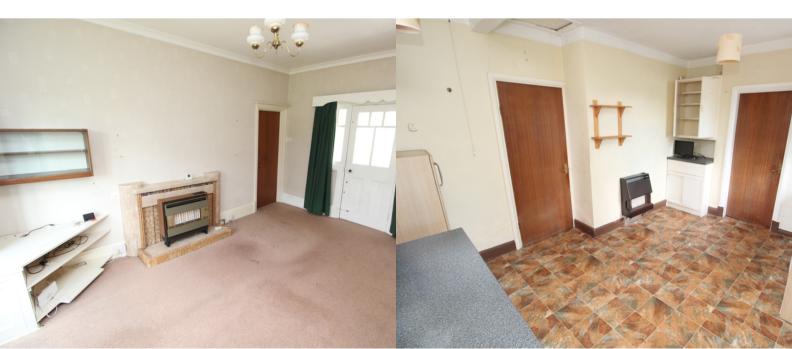

## **ROOM DESCRIPTIONS**

**Entrance Hall** 

Living Room 14' 6" plus bay x 11' 4" (4.42m x 3.45m)

**Kitchen** 13' 0" plus rec x 10' 10" max (3.96m x 3.30m)

Bathroom 9' 2" to front of airing cupboard x 5' 1" (2.79m x 1.55m)

**Bedroom** 13' 10" into rec x 10' 0" (4.22m x 3.05m)

**Bedroom** 10' 5" x 9' 11" max into bay (3.17m x 3.02m)

**Bedroom** 10' 0" x 9' 0" (3.05m x 2.74m)

**Shower Room/Wc** 7' 7" into rec x 3' 7" (2.31m x 1.09m)