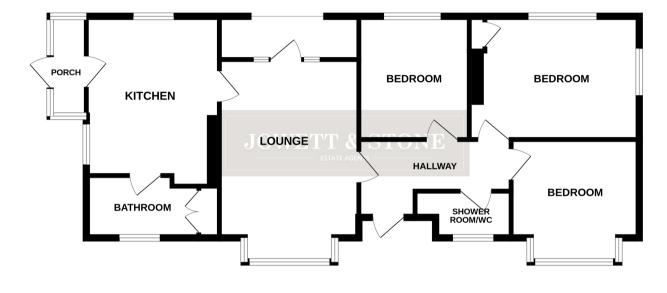

## **ROOM DESCRIPTIONS**

**Entrance Hall** 

Living Room 14' 6" plus bay x 11' 4" (4.42m x 3.45m)

**Kitchen** 13' 0" plus rec x 10' 10" max (3.96m x 3.30m)

Bathroom 9' 2" to front of airing cupboard x 5' 1" (2.79m x 1.55m)

**Bedroom** 13' 10" into rec x 10' 0" (4.22m x 3.05m)

**Bedroom** 10' 5" x 9' 11" max into bay (3.17m x 3.02m)

**Bedroom** 10' 0" x 9' 0" (3.05m x 2.74m)

**Shower Room/Wc** 7' 7" into rec x 3' 7" (2.31m x 1.09m)

### GROUND FLOOR 846 sq.ft. (78.6 sq.m.) approx.

TOTAL FLOOR AREA: 846 sq.ft. (78.6 sq.m.) approx. Whilst every attempt has been made to ensure the accuracy of the floorpian contained here, measurements of doors, windows, rooms and any other terms are approximate and no responsibility is taken for any error, omission or mis-statement. This plan is for illustrative purposes only and should be used as such by any prospective purchaser. The service, systems and appliances shown have not been tested and no guarantee as to their operability or efficiency can be given. Made with Metropic #2020