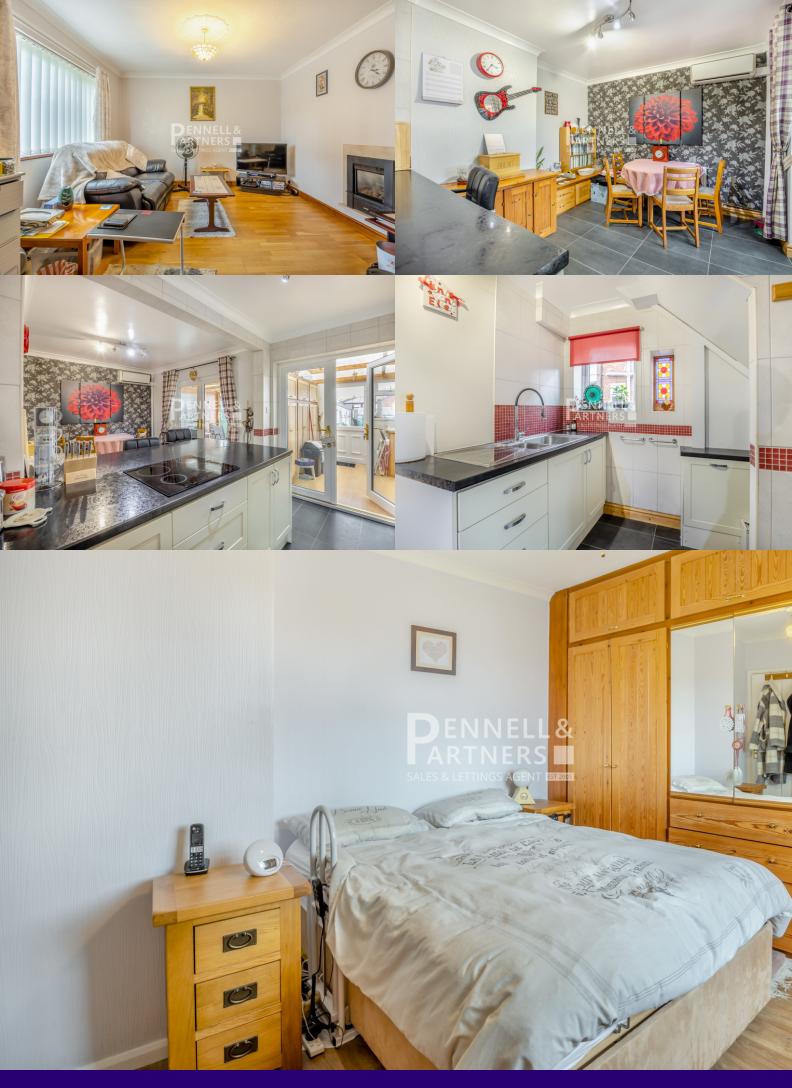

## Property Details:

As you step inside, you'll be greeted by a spacious lounge, providing a cozy space for relaxation and entertainment. The real gem of this property is the large open-plan kitchen/diner, designed for modern living. Whether it's family meals, entertaining guests, or simply enjoying a cup of coffee, this space can do it all.

The utility room adds practicality to your daily life, with additional storage and laundry facilities. The house features two generous double bedrooms, both with ample space for your furnishings, and a single bedroom that can be transformed into a home office or a child's room.