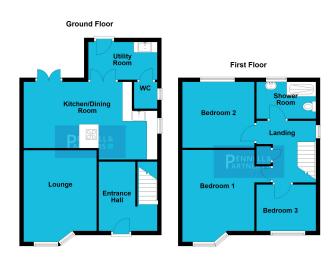

## Key Features:

Bedrooms: 3 (Two spacious double bedrooms and one cosy single bedroom).

Bathroom: A modern shower room for your convenience.

Living Space: A welcoming lounge, perfect for relaxation.

Kitchen/Diner: An expansive open-plan kitchen/diner, ideal for family gatherings and entertaining.

## Property Details:

As you step inside, you'll be greeted by a spacious lounge, providing a cozy space for relaxation and entertainment. The real gem of this property is the large open-plan kitchen/diner, designed for modern living. Whether it's family meals, entertaining guests, or simply enjoying a cup of coffee, this space can do it all.

The utility room adds practicality to your daily life, with additional storage and laundry facilities. The house features two generous double bedrooms, both with ample space for your furnishings, and a single bedroom that can be transformed into a home office or a child's room.