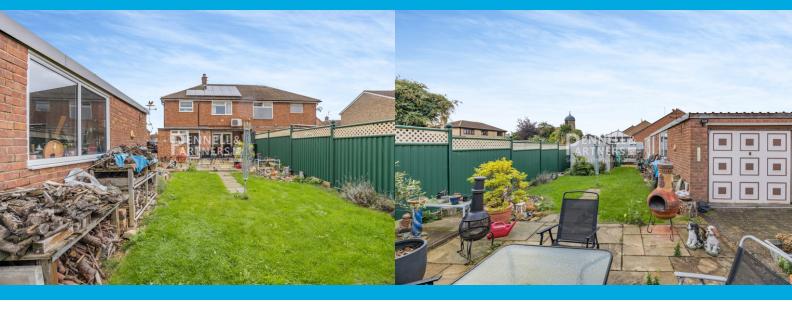

Utility Room: Added convenience for laundry and storage.

Parking: A block-paved driveway in the front offers ample parking space.

Outdoor Space: A covered patio area and a low-maintenance garden for outdoor enjoyment.

Outdoors, the covered patio area is perfect for alfresco dining, come rain or shine. The low-maintenance garden is ideal for those who want to enjoy outdoor space without the hassle of extensive upkeep.