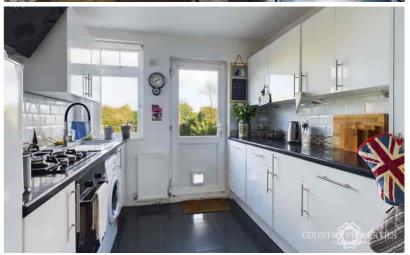

#### Kitchen

Replacement UPVC double glazed door and window to rear, radiator, roll edge worktop with high gloss fronted white cupboards above and below with bar style brushed steel handles, stainless steel single bowl sink unit with mixer tap over, integrated electric oven with four burner gas hob above and extractor over, space for fridge/freezer, integrated dishwasher, space and plumbing for automatic washing machine, wall mounted gas boiler concealed within cupboard, ceramic wall tiling, ceramic floor tiling.