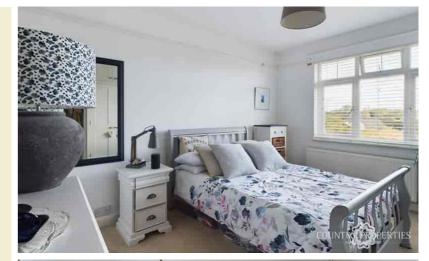

## **Bedroom One**

Replacement UPVC double glazed window to rear, radiator, picture rail, range of built-in wardrobes with shelf and hanging space within and further overhead storage cupboards, built in dressing table area with draws and integrated mirror.

#### **Bedroom Two**

Replacement double glazed UPVC window to front, radiator, picture rail, integrated shelving, built in cupboard with shelf and hanging space and further overhead storage cupboard.

## **Bedroom Three**

Replacement UPVC double glazed window to front, radiator ,picture rail.