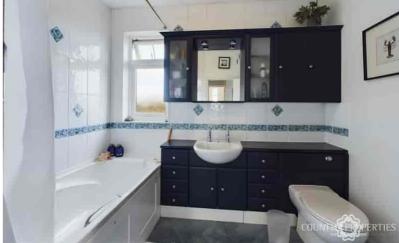

#### **Bathroom**

A white bathroom suite comprising of a panelled bath with Chrome effect mixer tap and shower attachment, wash hand basin inset within a vanity unit with numerous cupboards and draws below, low level dual flush WC with concealed system, Chrome effect heated towel rail, built in bathroom storage cupboards with glass fronted display units, integrated mirror with integrated lighting above, ceramic wall tiling, vinyl flooring, replacement UPVC double glazed window to rear with obscured glass.