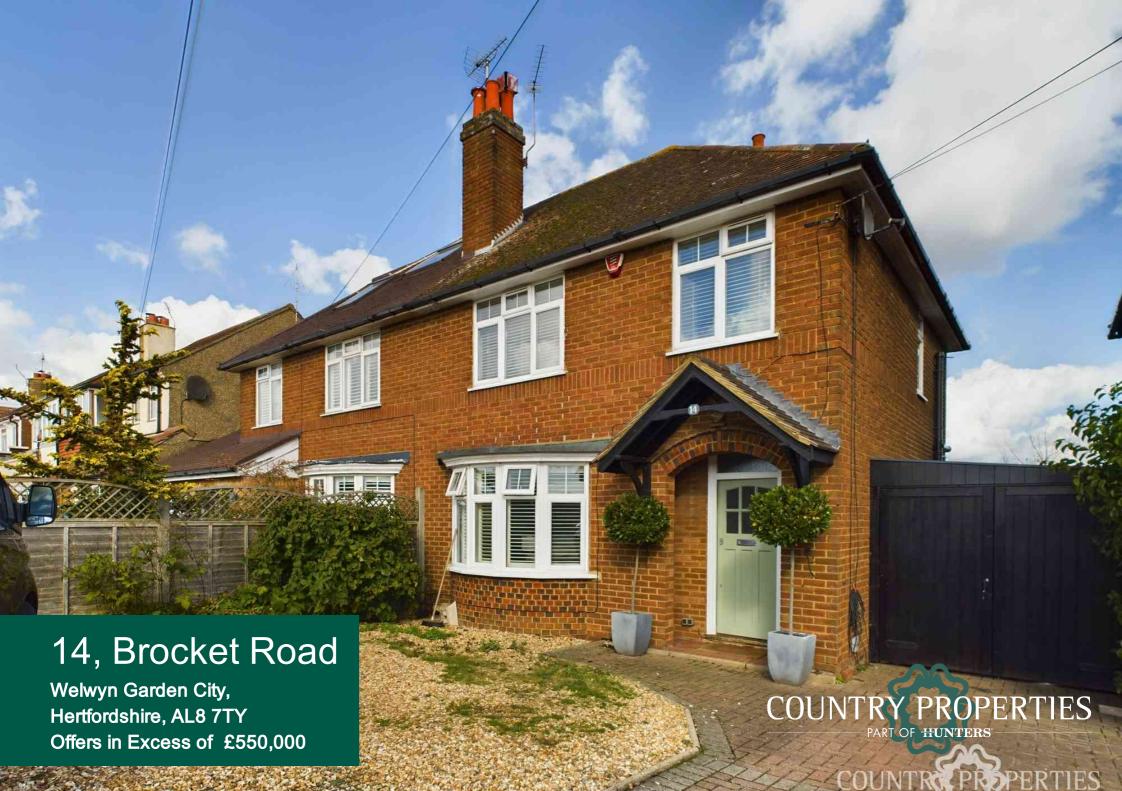

Sunsets and dreams... This delightful 3 bedroom semi detached home on the Western outskirts of town overlooks rolling Hertfordshire countryside with wonderful sunsets.

- 3 bedroom semi detached home
- · Sought after location on the West of the town
- Westerly frontage with wonderful sunset views.
- · Garage and parking for several cars
- Previous planning for a ground floor extension
- Large garden with seating and entertainment area to rear

## **Front Garden**

Block pave driveway providing off road parking for two to three vehicles and accessing the garage/carport, further gravel driveway providing off-road parking for numerous cars, timber fence surround with various flowers and shrubs to borders, covered porch leading to the front of the

#### Rear Garden

An extensive garden which is on mainly laid to lawn with gated access to the rear of the garage/carport, various flowers and shrubs to borders. To the bottom of the garden there is an extensive gravelled

# Garage/Carport

Timber carport with garage style doors to front and further gated access from the rear out to the rear garden, electric lighting within.

havian autoida natuar naint

All measurements are approximate and quoted in metric with imperial equivalents and for general guidance only and whilst every attempt has been made to ensure accuracy, they must not be relied on. The fixtures, fittings and appliances referred to have not been tested and therefore no guarantee can be given and that they are in working order. Internal photographs are reproduced for general information and it must not be inferred that any item shown is included with the property. For a free valuation, contact the numbers listed on the brochure.