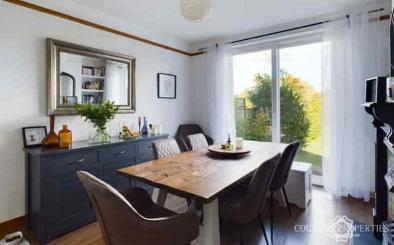

## **Dining Room**

Wood effect laminate flooring, UPVC double glazed sliding patio door to rear, feature cast iron fireplace with tiled decorative insert, ceramic tiled hearth, radiator concealed within a decorative radiator cover, shelving with storage cupboard below, picture rail.