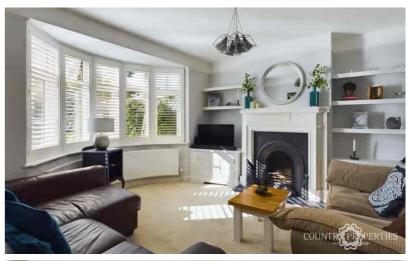

# **Living Room**

Walk in curved bay window to front with UPVC double glazed Georgian style windows and plantation shutters within, feature curved radiator, cast iron fireplace with white painted timber mantle and ceramic tiled hearth, built in TV cabinets, further built in storage cabinet with shelving over, picture rail.