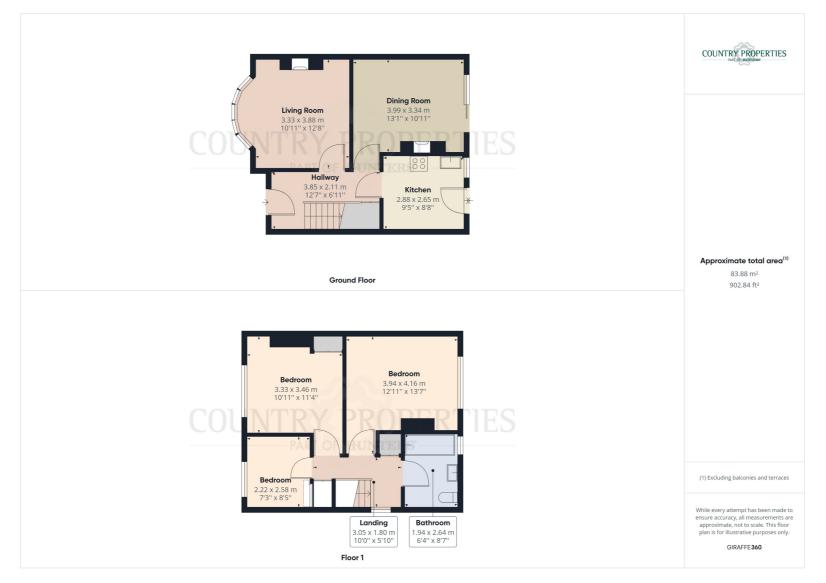

## **Ground Floor**

#### **Entrance Hall**

Timber framed glazed UPVC light panel above leading through to entrance hall, Wood effect flooring, stairs to first floor, radiator, under stair storage cupboard and further under stair storage space with pull out shelving, doors to living room, dining room and kitchen.

# **Living Room**

Walk in curved bay window to front with UPVC double glazed Georgian style windows and plantation shutters within, feature curved radiator, cast iron fireplace with white painted timber mantle and ceramic tiled hearth, built in TV cabinets, further built in storage cabinet with shelving over, picture rail.

## **Dining Room**

Wood effect laminate flooring, UPVC double glazed sliding patio door to rear, feature cast iron fireplace with tiled decorative insert, ceramic tiled hearth, radiator concealed within a decorative radiator cover, shelving with storage cupboard below, picture rail.

#### Kitchen

Replacement UPVC double glazed door and window to rear, radiator, roll edge worktop with high gloss fronted white cupboards above and below with bar style brushed steel handles, stainless steel single bowl sink unit with mixer tap over, integrated electric oven with four burner gas hob above and extractor over, space for fridge/freezer, integrated dishwasher, space and plumbing for automatic washing machine, wall mounted gas boiler concealed within cupboard, ceramic wall tiling, ceramic floor tiling.

# First Floor

## Landing

Loft access with drop down hatch and ladder, airing cupboard with slatted shelving, within further over stair storage cupboard with shelving within, replacement UPVC double glazed window to side, doors to bedrooms and bathroom.

## **Bedroom One**

Replacement UPVC double glazed window to rear, radiator, picture rail, range of built-in wardrobes with shelf and hanging space within and further overhead storage cupboards, built in dressing table area with draws and integrated mirror.

#### **Bedroom Two**

Replacement double glazed UPVC window to front, radiator, picture rail, integrated shelving, built in cupboard with shelf and hanging space and further overhead storage cupboard.

## **Bedroom Three**

Replacement UPVC double glazed window to front, radiator ,picture rail.

#### **Bathroom**

A white bathroom suite comprising of a panelled bath with Chrome effect mixer tap and shower attachment, wash hand basin inset within a vanity unit with numerous cupboards and draws below, low level dual flush WC with concealed system, Chrome effect heated towel rail, built in bathroom storage cupboards with glass fronted display units, integrated mirror with integrated lighting above, ceramic wall tiling, vinyl flooring, replacement UPVC double glazed window to rear with obscured glass.