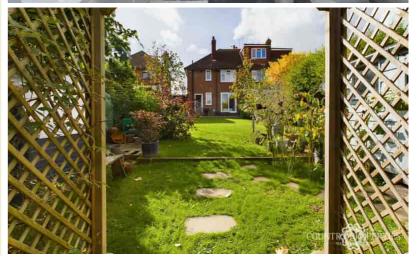

#### Rear Garden

An extensive garden which is on mainly laid to lawn with gated access to the rear of the garage/carport, various flowers and shrubs to borders. To the bottom of the garden there is an extensive gravelled

entertainment area with seating area and access to a shed with outside covered porch ideal for barbecuing and entertaining, feature decorative arch separating the garden and the seating area, further timber shed and decking area.