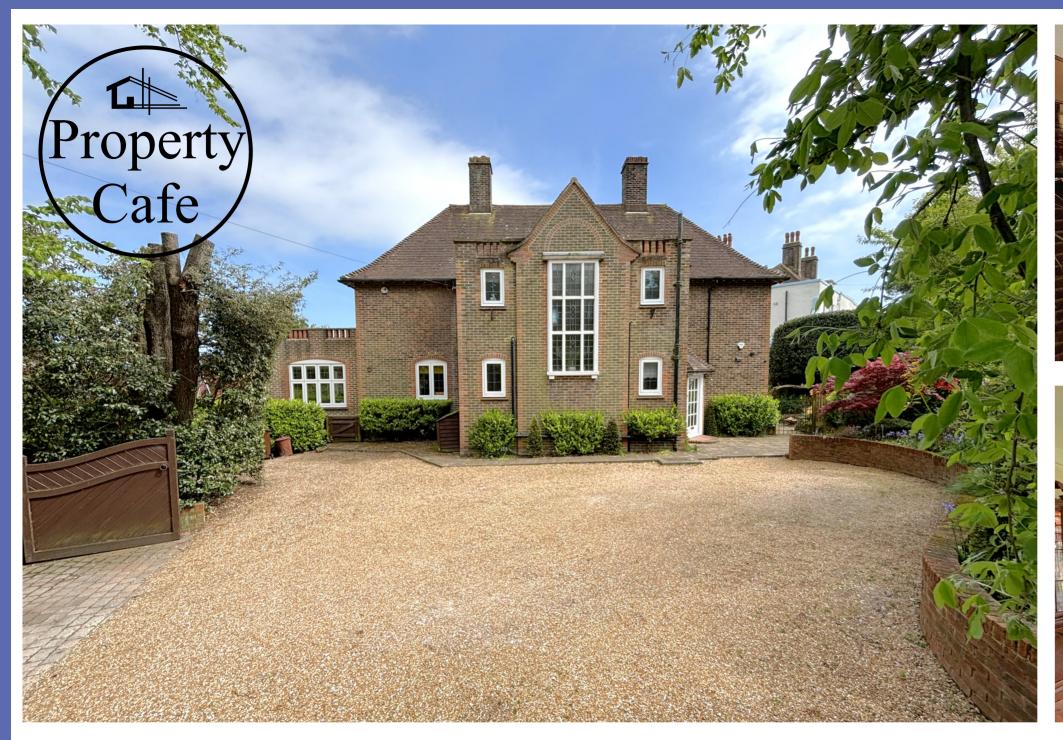

## 11 The Green, St Leonards-on-Sea, East Sussex. TN38 0SU.

## Stunning Detached Family Home £1,000,000

MAGNIFICENT DETACHED FAMILY HOME FOR SALE OFFERING SUBSTANTIAL SPACE, BEAUTIFULLY MANICURED GARDENS AND CHARACTER IN AN ABUNDANCE \*\* DUAL ASPECT LOUNGE OVERLOOK REAR GARDEN \*\* GRAND DINING ROOM BOASTING ORIGINAL FEATURES \*\* FITTED KITCHEN WITH ADDITIONAL LARDER & LAUNDRY ROOM \*\* SPACIOUS ADDITONAL FAMILY ROOM \*\* SEPARATE STUDY AREA \*\* FIVE WELL PROPORTIONED DOUBLE BEDROOMS \*\* TWO 1ST FLOOR FULLY EQUIPPED BATHROOMS \*\* IMPRESSIVE ENTRANCE HALL & LANDING \*\* GROUND FLOOR WC \*\* VERY ACCESSIBLE LOFT AREAS \*\* PRIVATE & MANICURED GARDENS \*\* GATED DRIVEWAY & PARKING FOR SEVERAL CARS SINGLE DETACHED GARAGE \*\* EXCELLENT CONDITION THROUGHOUT \*\* SOUGHT AFTER ST LEONARDS CONDITION \*\* VIEWING HIGHLY RECOMMENDED.