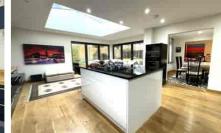

## 24 Spruce Drive, LIGHTWATER, Surrey GU18 5YX

Jigsaw Estates are pleased to present to the market this impressive and extended detached family home situated in a popular location on the Briars Development in Lightwater. The property is only a short distance from Lightwater village centre itself as well as local schools including Hammond Junior School. There is also the added benefit of Lightwater Country Park & Leisure centre being close by and easy access to Junction 3 of the M3. Accommodation of the property comprises four bedrooms, a double aspect living room, dining room, a study area and a stunning open plan kitchen/breakfast/family room with bi-fold doors and a large sky lantern which floods the room with natural light. Further benefits include a utility room, re-fitted en-suite shower room to bedroom one, en-suite shower room to bedroom 2, and a beautiful re-fitted family bathroom. The rear garden has been landscaped with a large decking area for seating and entertaining, enclosed by railway sleepers with the rest of the garden mainly laid to lawn with flower and shrub borders. The property also owns the area of land to the side where there is currently a garden shed. There is side access to the driveway which offers parking for a number of cars. There is also a detached double garage with electric doors and light & power. Viewings are highly recommended.

## PRICE £850,000 Freehold

- LIGHTWATER
- STUNNING OPEN PLAN KITCHEN/DINING/ FAMILY ROOM
- LIVING ROOM
- STUDY AREA
- TWO ENSUITE FACILITIES
- LANDSCAPED REAR GARDEN

- EXTENDED & DETACHED
- BI-FOLD DOORS LEADING TO GARDEN
- DINING ROOM
- UTILITY ROOM
- DOUBLE GARAGE
- COUNCIL TAX BAND = F