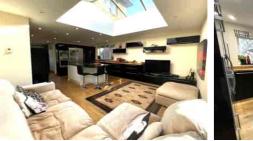

## 24 Spruce Drive, LIGHTWATER, Surrey GU18 5YX

Jigsaw Estates are pleased to present to the market this impressive and extended detached family home situated in a popular location on the Briars Development in Lightwater. The property is only a short distance from Lightwater village centre itself as well as local schools including Hammond Junior School. There is also the added benefit of Lightwater Country Park & Leisure centre being close by and easy access to Junction 3 of the M3. Accommodation of the property comprises four bedrooms, a double aspect living room, dining room, a study area and a stunning open plan kitchen/breakfast/family room with bi-fold doors and a large sky lantern which floods the room with natural light. Further benefits include a utility room, re-fitted en-suite shower room to bedroom one, en-suite shower room to bedroom 2, and a beautiful re-fitted family bathroom. The rear garden has been landscaped with a large decking area for seating and entertaining, enclosed by railway sleepers with the rest of the garden mainly laid to lawn with flower and shrub borders. The property also owns the area of land to the side where there is currently a garden shed. There is side access to the driveway which offers parking for a number of cars. There is also a detached double garage with electric doors and light & power. Viewings are highly recommended.

## PRICE £850,000 Freehold

- LIGHTWATER
- STUNNING OPEN PLAN KITCHEN/DINING/ FAMILY ROOM
- LIVING ROOM
- STUDY AREA
- TWO ENSUITE FACILITIES
- LANDSCAPED REAR GARDEN

- EXTENDED & DETACHED
- BI-FOLD DOORS LEADING TO GARDEN
- DINING ROOM
- UTILITY ROOM
- DOUBLE GARAGE
- COUNCIL TAX BAND = F