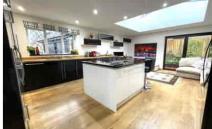

## 24 Spruce Drive, LIGHTWATER, Surrey GU18 5YX

Jigsaw Estates are pleased to present to the market this impressive and extended detached family home situated in a popular location on the Briars Development in Lightwater. The property is only a short distance from Lightwater village centre itself as well as local schools including Hammond Junior School. There is also the added benefit of Lightwater Country Park & Leisure centre being close by and easy access to Junction 3 of the M3. Accommodation of the property comprises four bedrooms, a double aspect living room, dining room, a study area and a stunning open plan kitchen/breakfast/family room with bi-fold doors and a large sky lantern which floods the room with natural light. Further benefits include a utility room, re-fitted en-suite shower room to bedroom one, en-suite shower room to bedroom 2, and a beautiful re-fitted family bathroom. The rear garden has been landscaped with a large decking area for seating and entertaining, enclosed by railway sleepers with the rest of the garden mainly laid to lawn with flower and shrub borders. The property also owns the area of land to the side where there is currently a garden shed. There is side access to the driveway which offers parking for a number of cars. There is also a detached double garage with electric doors and light & power. Viewings are highly recommended.

## PRICE £850,000 Freehold

- LIGHTWATER
- STUNNING OPEN PLAN KITCHEN/DINING/ FAMILY ROOM
- LIVING ROOM
- STUDY AREA
- TWO ENSUITE FACILITIES
- LANDSCAPED REAR GARDEN

- EXTENDED & DETACHED
- BI-FOLD DOORS LEADING TO GARDEN
- DINING ROOM
- UTILITY ROOM
- DOUBLE GARAGE
- COUNCIL TAX BAND = F