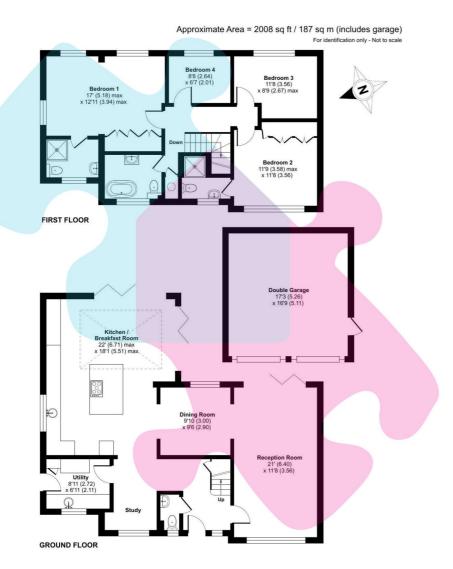

## 24 Spruce Drive, LIGHTWATER, Surrey GU18 5YX

Jigsaw Estates are pleased to present to the market this impressive and extended detached family home situated in a popular location on the Briars Development in Lightwater. The property is only a short distance from Lightwater village centre itself as well as local schools including Hammond Junior School. There is also the added benefit of Lightwater Country Park & Leisure centre being close by and easy access to Junction 3 of the M3. Accommodation of the property comprises four bedrooms, a double aspect living room, dining room, a study area and a stunning open plan kitchen/breakfast/family room with bi-fold doors and a large sky lantern which floods the room with natural light. Further benefits include a utility room, re-fitted en-suite shower room to bedroom one, en-suite shower room to bedroom 2, and a beautiful re-fitted family bathroom. The rear garden has been landscaped with a large decking area for seating and entertaining, enclosed by railway sleepers with the rest of the garden mainly laid to lawn with flower and shrub borders. The property also owns the area of land to the side where there is currently a garden shed. There is side access to the driveway which offers parking for a number of cars. There is also a detached double garage with electric doors and light & power. Viewings are highly recommended.

## PRICE £850,000 Freehold

- LIGHTWATER
- STUNNING OPEN PLAN KITCHEN/DINING/ FAMILY ROOM
- LIVING ROOM
- STUDY AREA
- TWO ENSUITE FACILITIES
- LANDSCAPED REAR GARDEN

- EXTENDED & DETACHED
- BI-FOLD DOORS LEADING TO GARDEN
- DINING ROOM
- UTILITY ROOM
- DOUBLE GARAGE
- COUNCIL TAX BAND = F