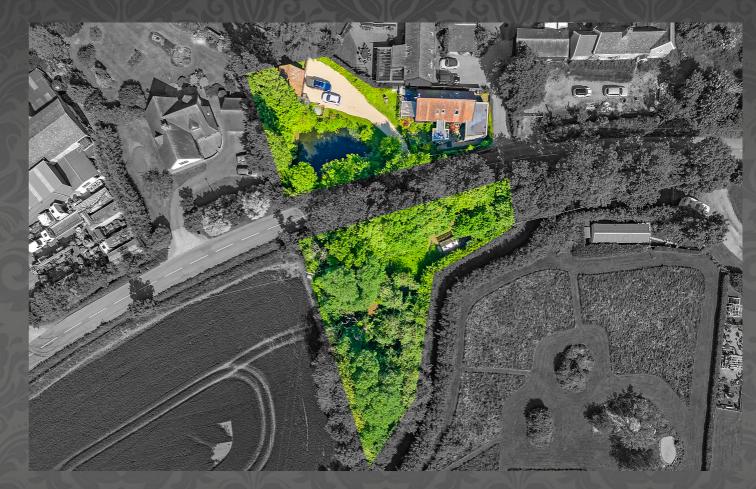

#### Little

- OFF ROAD PARKING AND DOUBLE
  GARAGE
   1/4 ACRE ADDITIONAL PLOT OF
- LAND
- OPEN PLAN KITCHEN / DINER
- UNDERFLOOR HEATING AND EN-SUITE
- PRIVATE POND
- FOUR BED DETACHED BARN
- CONVERSION
- DOUBLE GLAZING THROUGHOUT
- 20' LOUNGE WITH WOOD BURNER

### **Bildeston Road, Combs, Stowmarket**

MARKS AND MANN ARE DELIGHTED TO OFFER FOR SALE THIS FOUR BEDROOM BARN CONVERSION. Located roughly two miles south of Stowmarket, this characteristic property boasts an ideal balance between modern comfort and old charm. Constructed roughly 250 years ago and converted into a home in 1989 it has a large open plan Kitchen/Diner with mostly integrated appliances and a cosy lounge with log burner as well as having a 1/4 acre plot of land directly opposite the drive currently used as a private forest walk/garden.