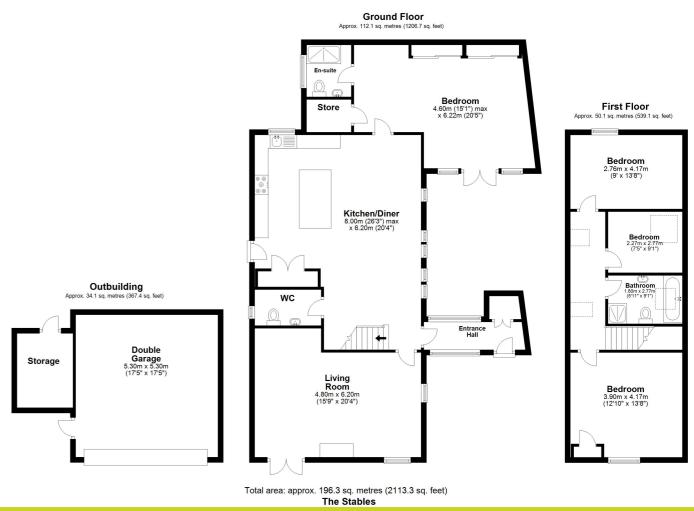

#### Living Room

6.20m x 4.80m (20' 4" x 15' 9") Skimmed ceiling, wall lighting, radiator, log burner, side and rear aspect wooden double glazed windows and carpeted flooring.

#### **Kitchen/Diner**

8.00m x 6.20m (26' 3" x 20' 4")

Skimmed ceiling, overhead lighting, side and rear aspect wooden double glazed windows, rear aspect door, side aspect door, radiator, under stair storage and laminate tile flooring.

#### 6.22m x 4.60m (20' 5" x 15' 1")

Skimmed ceiling, spotlighting, fitted wardrobes, front and rear aspect wooden double glazed windows, airing cupboard and wood effect tiled flooring with underfloor heating.

#### Landing

Skimmed vaulted ceiling, two skylights, overhead lighting, radiator and carpeted flooring.

The above floor plans are not to scale and are shown for indication purposes only.