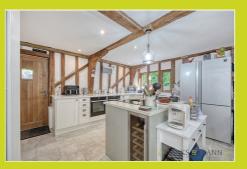

#### **Kitchen/Diner**

8.00m x 6.20m (26' 3" x 20' 4")

Skimmed ceiling, overhead lighting, side and rear aspect wooden double glazed windows, rear aspect door, side aspect door, radiator, under stair storage and laminate tile flooring.

Kitchen consists of a range of base and eye level units, integrated double oven, induction hob, extraction unit, washing machine, dishwasher and sinkdrainer with space for a fridge freezer.