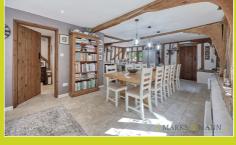

#### **Kitchen/Diner**

8.00m x 6.20m (26' 3" x 20' 4")

Skimmed ceiling, overhead lighting, side and rear aspect wooden double glazed windows, rear aspect door, side aspect door, radiator, under stair storage and laminate tile flooring.

Kitchen consists of a range of base and eye level units, integrated double oven, induction hob, extraction unit, washing machine, dishwasher and sinkdrainer with space for a fridge freezer.