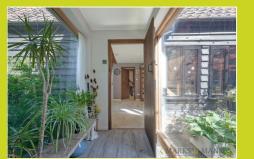

#### **Entrance Hall**

Skimmed ceiling, spotlighting, front and rear aspect wooden double glazed windows, fitted coat cupboard and wood effect tiled flooring with underfloor heating.