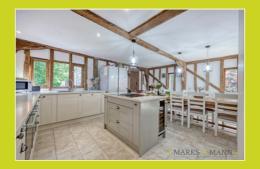

#### **Kitchen/Diner**

8.00m x 6.20m (26' 3" x 20' 4")

Skimmed ceiling, overhead lighting, side and rear aspect wooden double glazed windows, rear aspect door, side aspect door, radiator, under stair storage and laminate tile flooring.

Kitchen consists of a range of base and eye level units, integrated double oven, induction hob, extraction unit, washing machine, dishwasher and sinkdrainer with space for a fridge freezer.