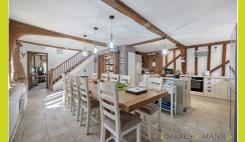

#### **Kitchen/Diner**

8.00m x 6.20m (26' 3" x 20' 4")

Skimmed ceiling, overhead lighting, side and rear aspect wooden double glazed windows, rear aspect door, side aspect door, radiator, under stair storage and laminate tile flooring.

Kitchen consists of a range of base and eye level units, integrated double oven, induction hob, extraction unit, washing machine, dishwasher and sinkdrainer with space for a fridge freezer.