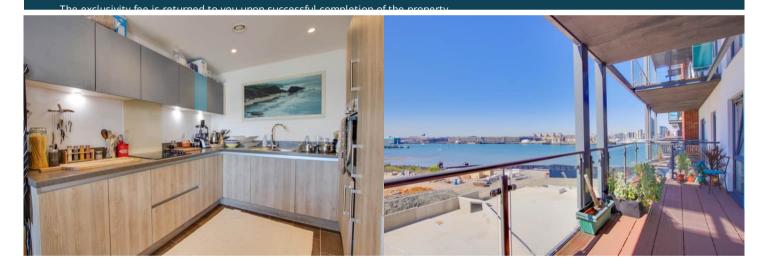

There are tenants living in the property and it can be sold with tenants in situ - rental yields can be obtained through Bettermove. The council tax band is C.

The interior of this beautifully-presented property consists of a spacious open plan kitchen/living area with south facing balcony, two bedrooms with an en suite shower room and private roof terrace off the master bedroom, and a family bathroom. There is an allocated parking space in a secure underground car park and a lift throughout the building.