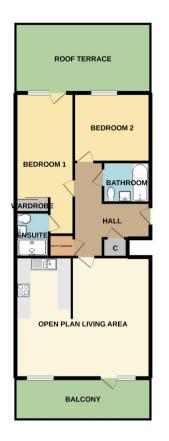

There are tenants living in the property and it can be sold with tenants in situ - rental yields can be obtained through Bettermove. The council tax band is C.

The interior of this beautifully-presented property consists of a spacious open plan kitchen/living area with south facing balcony, two bedrooms with an en suite shower room and private roof terrace off the master bedroom, and a family bathroom. There is an allocated parking space in a secure underground car park and a lift throughout the building.

Paying this fee ensures that the seller takes their property off the market and reserves it exclusively for you, therefore eliminating the risk of gazumping and aborted costs.

GROUND FLOOR

Whits every attempt has been made to ensure the accuracy of the floorplan contained here, measurements of doors, neckows, rooms and any other items are approximate and no responsibility in states for any error, prospective purchaser. The services, systems and replances them have not been tested and no guarantee as its other operability or efficiency cut he given. Made with Meropa, 6200