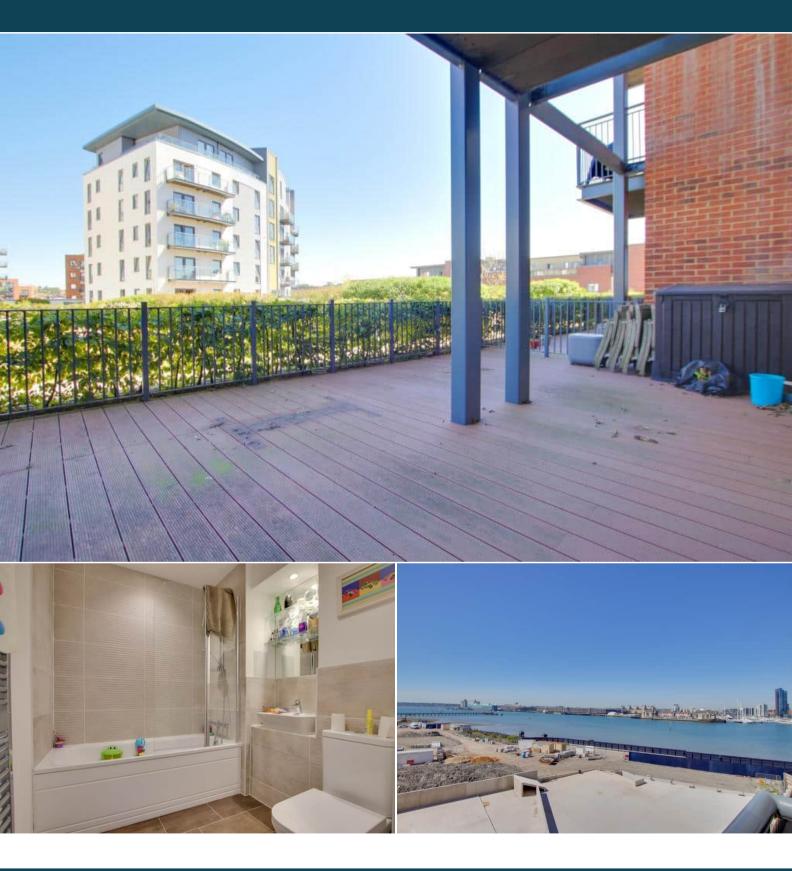

## John Thornycroft Road Southampton

Bettermove are pleased to welcome to the market this charming two bedroom fourth floor apartment in Woolston, available with no forward chain - welcoming cash buyers only.

There are tenants living in the property and it can be sold with tenants in situ - rental yields can be obtained through Bettermove. The council tax band is C.

The interior of this beautifully-presented property consists of a spacious open plan kitchen/living area with south facing balcony, two bedrooms with an en suite shower room and private roof terrace off the master bedroom, and a family bathroom. There is an allocated parking space in a secure underground car park and a lift throughout the building.