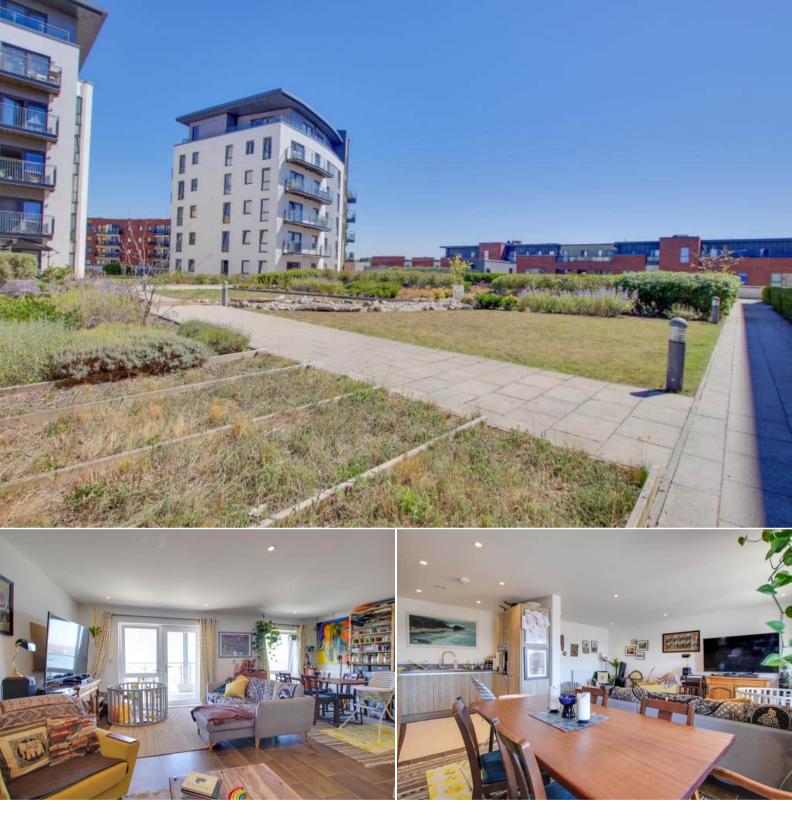

## John Thornycroft Road Southampton

Bettermove are pleased to welcome to the market this charming two bedroom fourth floor apartment in Woolston, available with no forward chain - welcoming cash buyers only.

There are tenants living in the property and it can be sold with tenants in situ - rental yields can be obtained through Bettermove. The council tax band is C.

The interior of this beautifully-presented property consists of a spacious open plan kitchen/living area with south facing balcony, two bedrooms with an en suite shower room and private roof terrace off the master bedroom, and a family bathroom. There is an allocated parking space in a secure underground car park and a lift throughout the building.

Situated in the popular Woolston area, the property is close to a wide range of amenities including supermarkets, shops, restaurants and bars. Excellent transport links can be found from the A3025, A33, M27, Woolston, Sholing and Southampton Central rail stations.