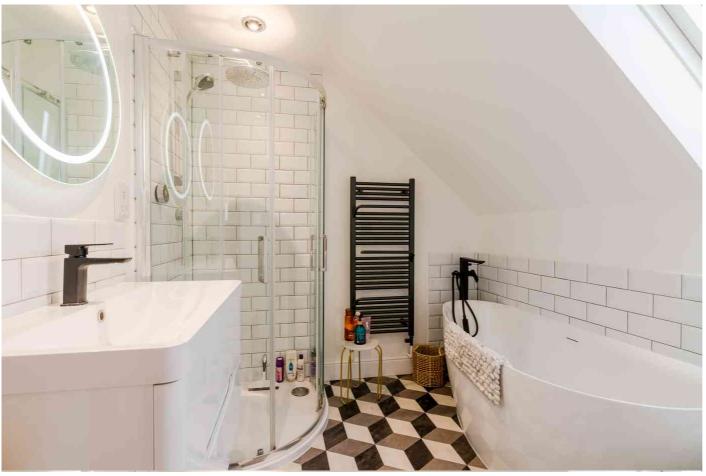

Reception hall • open plan kitchen/dining/living room • utility room • family/TV room • 4 bedrooms • 3 bath/shower rooms • home office/garden room • gas central heating & double glazing • landscaped garden • electric car charger point

### Description

An individual detached family house, built approx. 12 years ago and situated at the end of a private driveway shared by just 2 properties. The beautifully presented accommodation includes a welcoming reception hall, a magnificent open plan kitchen/dining/living area with feature fire and doors opening to the garden, separate utility/boot room, family/TV room, and a ground floor bedroom and shower room. Upstairs, there are a further 3 bedrooms and 2 bath/shower rooms, the master bedroom with en suite. Outside, there is a landscaped south facing garden, gravelled driveway providing parking for several vehicles, electric car charger point, home office/garden room, and a garden shed. The property further benefits from gas central heating and double glazing. Tewkesbury Borough Council Tax Band E.