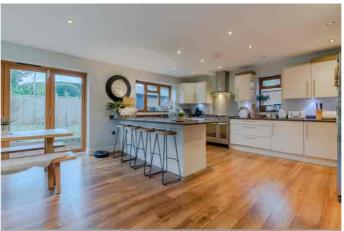

Reception hall • open plan kitchen/dining/living room • utility room • family/TV room • 4 bedrooms • 3 bath/shower rooms • home office/garden room • gas central heating & double glazing • landscaped garden • electric car charger point

### Description

An individual detached family house, built approx. 12 years ago and situated at the end of a private driveway shared by just 2 properties. The beautifully presented accommodation includes a welcoming reception hall, a magnificent open plan kitchen/dining/living area with feature fire and doors opening to the garden, separate utility/boot room, family/TV room, and a ground floor bedroom and shower room. Upstairs, there are a further 3 bedrooms and 2 bath/shower rooms, the master bedroom with en suite. Outside, there is a landscaped south facing garden, gravelled driveway providing parking for several vehicles, electric car charger point, home office/garden room, and a garden shed. The property further benefits from gas central heating and double glazing. Tewkesbury Borough Council Tax Band E.