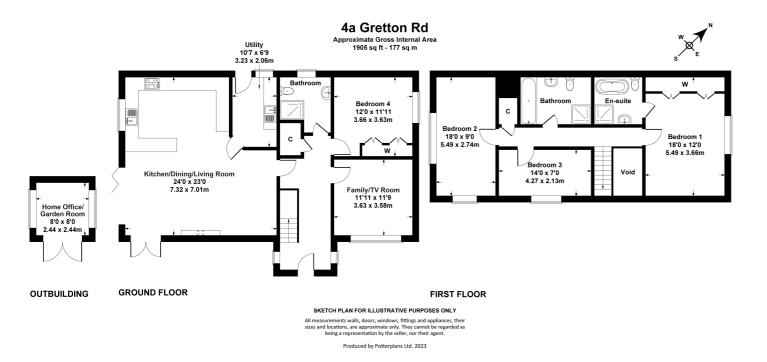

Reception hall • open plan kitchen/dining/living room • utility room • family/TV room • 4 bedrooms • 3 bath/shower rooms • home office/garden room • gas central heating & double glazing • landscaped garden • electric car charger point

### Description

An individual detached family house, built approx. 12 years ago and situated at the end of a private driveway shared by just 2 properties. The beautifully presented accommodation includes a welcoming reception hall, a magnificent open plan kitchen/dining/living area with feature fire and doors opening to the garden, separate utility/boot room, family/TV room, and a ground floor bedroom and shower room. Upstairs, there are a further 3 bedrooms and 2 bath/shower rooms, the master bedroom with en suite. Outside, there is a landscaped south facing garden, gravelled driveway providing parking for several vehicles, electric car charger point, home office/garden room, and a garden shed. The property further benefits from gas central heating and double glazing. Tewkesbury Borough Council Tax Band E.