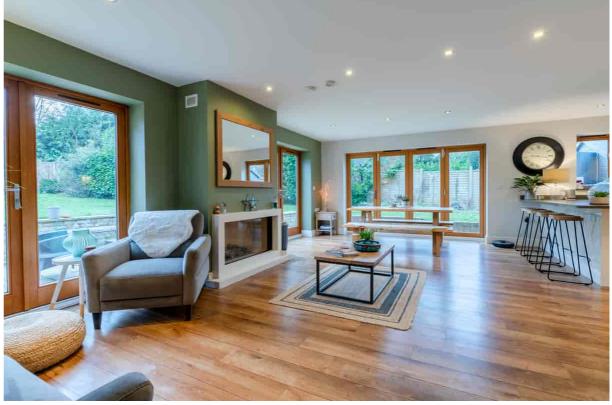

### Description

An individual detached family house, built approx. 12 years ago and situated at the end of a private driveway shared by just 2 properties. The beautifully presented accommodation includes a welcoming reception hall, a magnificent open plan kitchen/dining/living area with feature fire and doors opening to the garden, separate utility/boot room, family/TV room, and a ground floor bedroom and shower room. Upstairs, there are a further 3 bedrooms and 2 bath/shower rooms, the master bedroom with en suite. Outside, there is a landscaped south facing garden, gravelled driveway providing parking for several vehicles, electric car charger point, home office/garden room, and a garden shed. The property further benefits from gas central heating and double glazing. Tewkesbury Borough Council Tax Band E.