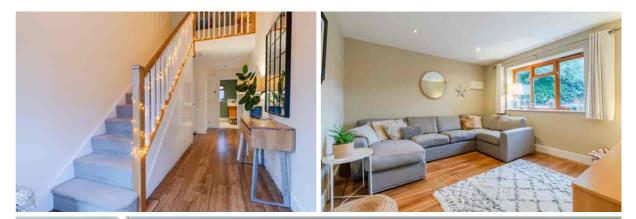

Reception hall • open plan kitchen/dining/living room • utility room • family/TV room • 4 bedrooms • 3 bath/shower rooms • home office/garden room • gas central heating & double glazing • landscaped garden • electric car charger point

### Description

An individual detached family house, built approx. 12 years ago and situated at the end of a private driveway shared by just 2 properties. The beautifully presented accommodation includes a welcoming reception hall, a magnificent open plan kitchen/dining/living area with feature fire and doors opening to the garden, separate utility/boot room, family/TV room, and a ground floor bedroom and shower room. Upstairs, there are a further 3 bedrooms and 2 bath/shower rooms, the master bedroom with en suite. Outside, there is a landscaped south facing garden, gravelled driveway providing parking for several vehicles, electric car charger point, home office/garden room, and a garden shed. The property further benefits from gas central heating and double glazing. Tewkesbury Borough Council Tax Band E.