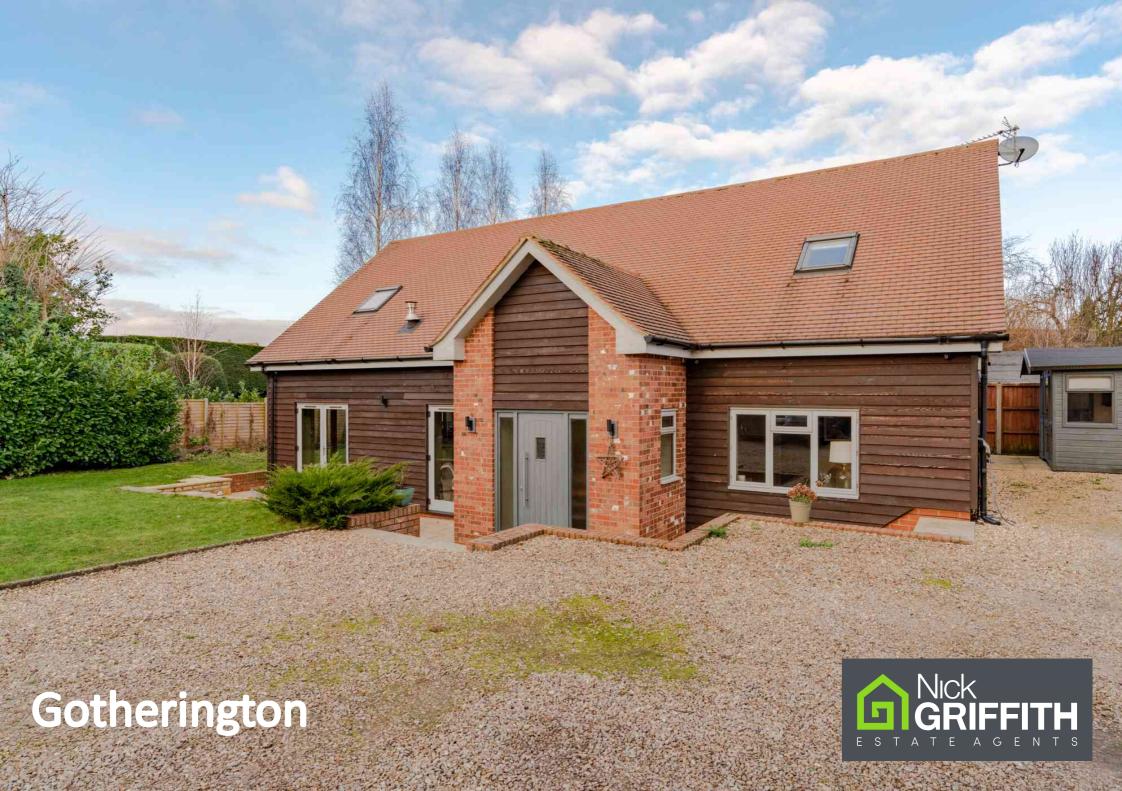

# Gretton Road, Gotherington, Cheltenham, GL52 9EP £750,000 Freehold

An attractive detached family house with a generous south facing garden, situated in this sought after village within a few miles of Cheltenham.

### Description

An individual detached family house, built approx. 12 years ago and situated at the end of a private driveway shared by just 2 properties. The beautifully presented accommodation includes a welcoming reception hall, a magnificent open plan kitchen/dining/living area with feature fire and doors opening to the garden, separate utility/boot room, family/TV room, and a ground floor bedroom and shower room. Upstairs, there are a further 3 bedrooms and 2 bath/shower rooms, the master bedroom with en suite. Outside, there is a landscaped south facing garden, gravelled driveway providing parking for several vehicles, electric car charger point, home office/garden room, and a garden shed. The property further benefits from gas central heating and double glazing. Tewkesbury Borough Council Tax Band E.