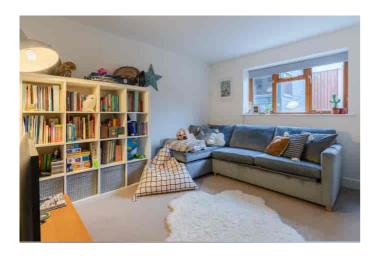

Reception hall • open plan kitchen/dining/living room • utility room • family/TV room • 4 bedrooms • 3 bath/shower rooms • home office/garden room • gas central heating & double glazing • landscaped garden • electric car charger point

### Description

An individual detached family house, built approx. 12 years ago and situated at the end of a private driveway shared by just 2 properties. The beautifully presented accommodation includes a welcoming reception hall, a magnificent open plan kitchen/dining/living area with feature fire and doors opening to the garden, separate utility/boot room, family/TV room, and a ground floor bedroom and shower room. Upstairs, there are a further 3 bedrooms and 2 bath/shower rooms, the master bedroom with en suite. Outside, there is a landscaped south facing garden, gravelled driveway providing parking for several vehicles, electric car charger point, home office/garden room, and a garden shed. The property further benefits from gas central heating and double glazing. Tewkesbury Borough Council Tax Band E.