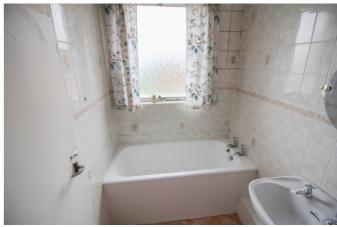

#### **Shower Room**

With rear aspect window, wash hand basin, shower and bath.