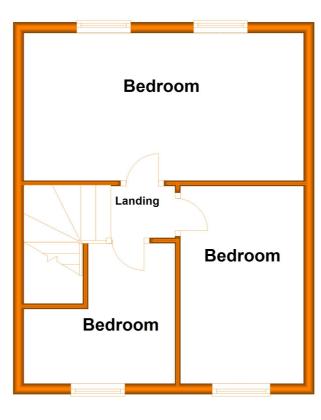

# **First Floor**

## **First Floor Landing**

With doors into bedrooms one, two and three.

#### **Bedroom 1**

With rear aspect double glazed window and radiator.

#### **Bedroom 2**

With front aspect double glazed window and radiator.

## **Bedroom 3**

With front aspect double glazed window and radiator.