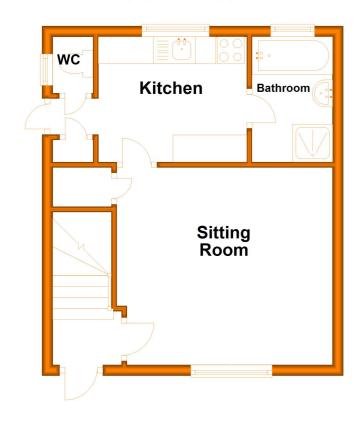

# **Ground Floor**

#### **Entrance**

Through front entrance door into hall with stairs to first floor and door to living room.

# **Living Room**

With front aspect done glazed wardrobe, storage cupboards, electric fire and door into kitchen.

#### Kitchen

Kitchen units with work surfaces over with stainless steel sink and drainer with mixer tap over space for cooker, wall mounted boiler and doors into downstairs bathroom, a separate WC and further door to rear garden.

#### **Shower Room**

With rear aspect window, wash hand basin, shower and bath.

### WC

With WC