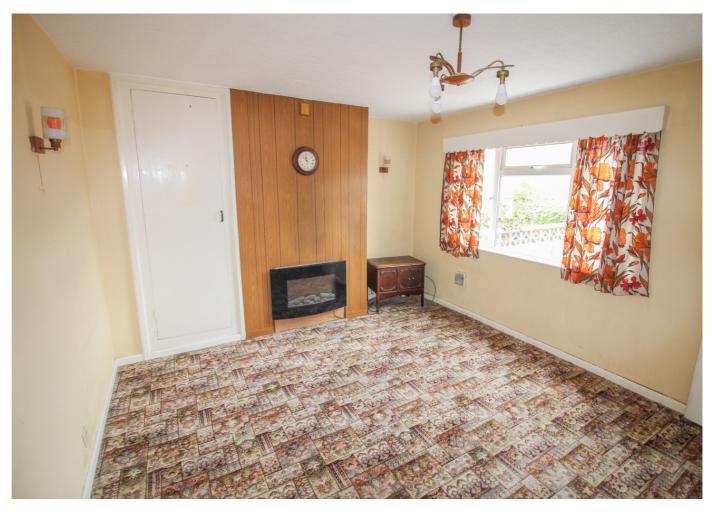

# **Living Room**

With front aspect done glazed wardrobe, storage cupboards, electric fire and door into kitchen.