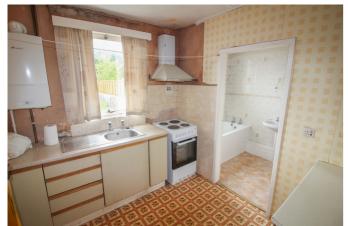

#### Kitchen

Kitchen units with work surfaces over with stainless steel sink and drainer with mixer tap over space for cooker, wall mounted boiler and doors into downstairs bathroom, a separate WC and further door to rear garden.

#### **Shower Room**

With rear aspect window, wash hand basin, shower and bath.

### WC

With WC