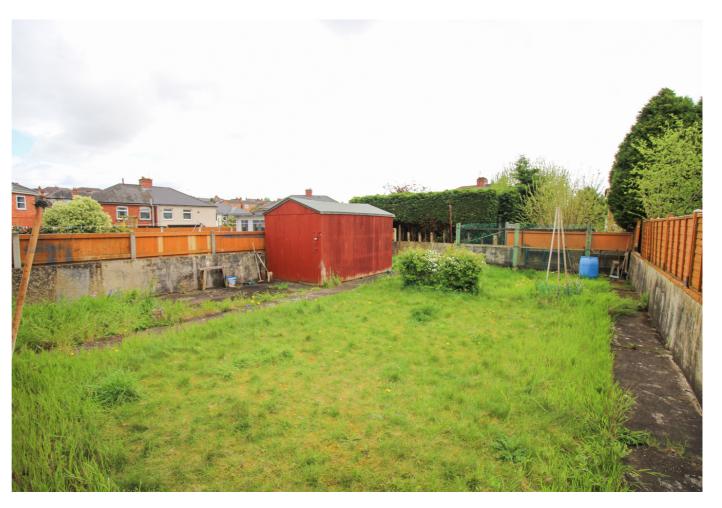

## Outside

The front of the property is approached via a driveway laid mostly to block paving leading to entrance door, garage and side access to the rear garden. The rear garden is laid mostly to lawn with patio area, garden shed and fenced boundaries to sides and rear.