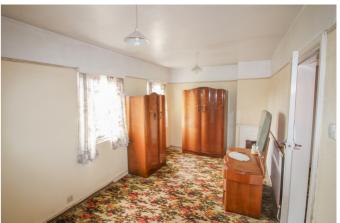

# **Living Room**

With front aspect done glazed wardrobe, storage cupboards, electric fire and door into kitchen.

#### **Bedroom 1**

With rear aspect double glazed window and radiator.

#### **Bedroom 2**

With front aspect double glazed window and radiator.

## **Bedroom 3**

With front aspect double glazed window and radiator.