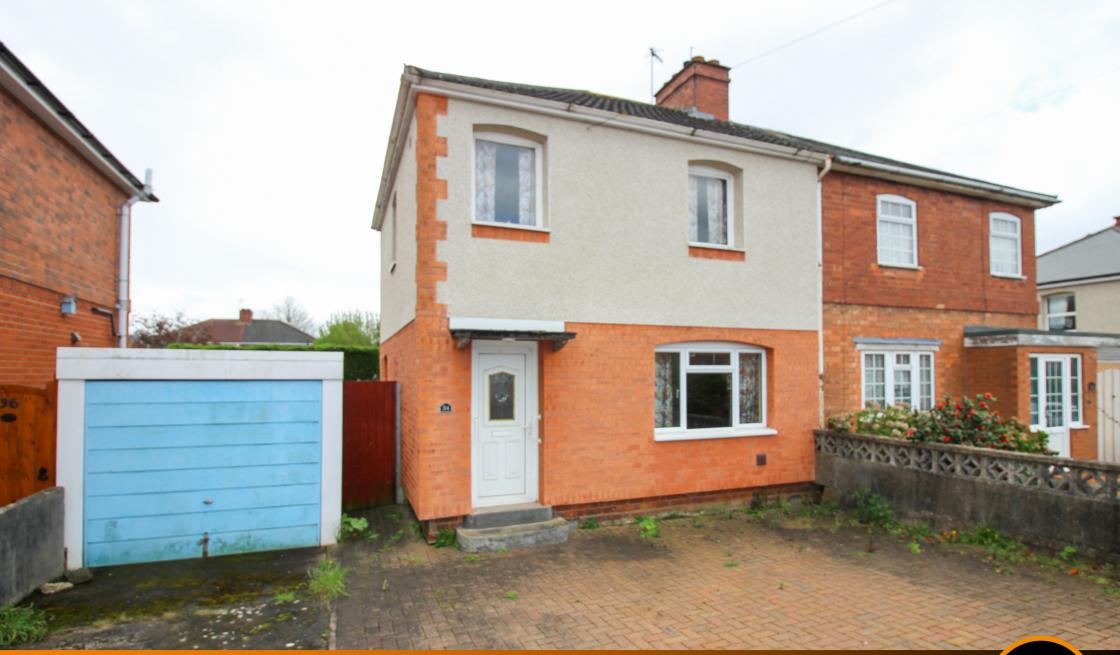

# Mayfield Avenue Worcester

# Guide Price £140,000

FOR SALE BY TRADITIONAL AUCTION - 18:00 on Thursday 2nd May 2024. Auction held at The Whitehouse Hotel, Foregate Street, Worcester WR1 1EA. This three bedrooms semi-detached home requiring modernisation comprises of entrance hall, sitting room, kitchen, ground floor bathroom and separate WC. To the first are three bedrooms. The property provides ample parking as well as a good size rear garden.

#### We've Noticed

- FOR SALE BY TRADITIONAL AUCTION Thursday 2nd May 2024 at 6pm
- Auction held at The Whitehouse Hotel, Foregate Street, Worcester WR1 1EA
- · Semi-detached home
- · Three bedrooms
- Requires modernisation
- Driveway and garage

## Outside

The front of the property is approached via a driveway laid mostly to block paving leading to entrance door, garage and side access to the rear garden. The rear garden is laid mostly to lawn with patio area, garden shed and fenced boundaries to sides and rear.