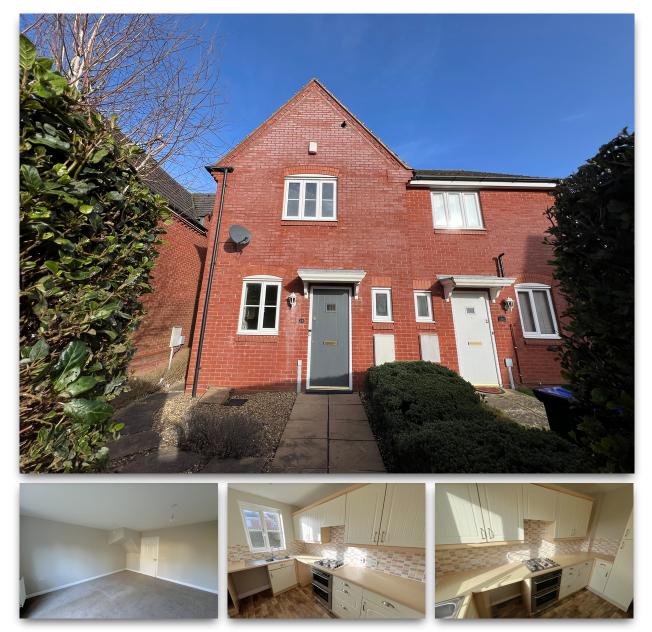

A most impressive two bedroom semi detached property which is being offered to let immediately. The accommodation comprises entrance hall, cloakroom/WC, lounge/dining room, kitchen, two double bedrooms both with built in wardrobes and a bathroom with shower. Externally there are gardens to the front and rear and two allocated parking spaces. The property is double glazed and offers gas radiator central heating. The kitchen has an integrated oven and hob. The property is conveniently located being close to good schools and within walking distance of Duston Village. An early viewing is highly recommended. Council tax band C. EPC rating D. Deposit £1442. Holding fee £288.