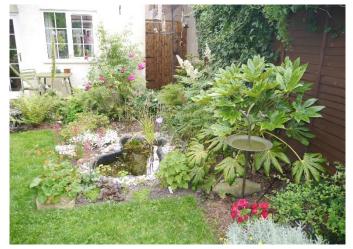

Both front and rear gardens have been thoughtfully designed and planted, to create perfect spaces to relax and enjoy. At the rear is a pretty summerhouse and at the front a large useful shed/workshop. Gated side access links the two and provides an extra storage area.

#### Outside

Large garden shed/workshop Summerhouse Ornamental pond Gated side and rear access Driveway parking