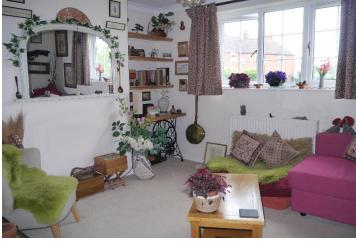

Inside the house is as pretty, beautifully presented throughout with a modern kitchen/breakfast room with wood worktops and a range of wall and base units with integrated gas hob and electric oven.

On the first floor there is a double bedroom and family bathroom, fitted with a white suite consisting of a panel bath with shower over, low level wc and pedestal wash basin. On the second floor are two further double bedrooms.