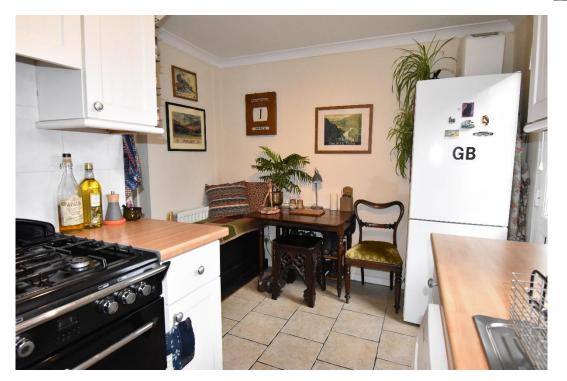

Inside the house is as pretty, beautifully presented throughout with a modern kitchen/breakfast room with wood worktops and a range of wall and base units with integrated gas hob and electric oven.

On the first floor there is a double bedroom and family bathroom, fitted with a white suite consisting of a panel bath with shower over, low level wc and pedestal wash basin. On the second floor are two further double bedrooms.