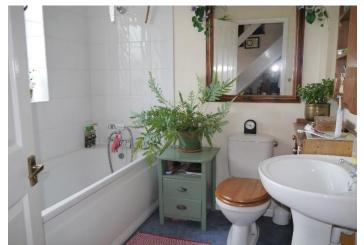

Inside the house is as pretty, beautifully presented throughout with a modern kitchen/breakfast room with wood worktops and a range of wall and base units with integrated gas hob and electric oven.

On the first floor there is a double bedroom and family bathroom, fitted with a white suite consisting of a panel bath with shower over, low level wc and pedestal wash basin. On the second floor are two further double bedrooms.

#### **First Floor**

Bedroom 1 Bathroom 12'6" × 10'6"