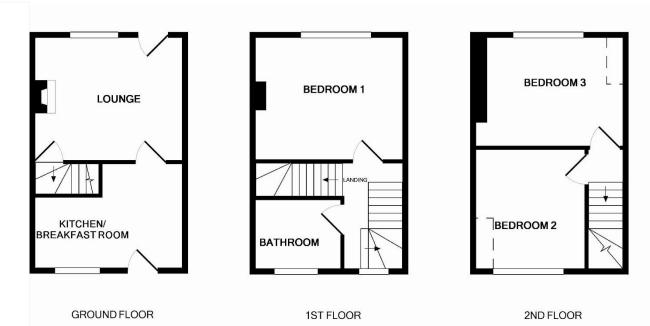

#### **Ground Floor**

Living Room 12'6" x 10'6" Kitchen/ Breakfast Room 12'6" x 9' (max)

#### **First Floor**

Bedroom 1 Bathroom 12'6" × 10'6"

#### **Second Floor**

 Bedroom 2
 11' x 9'4"

 Bedroom 3
 10'8" x 9'3"

This floorplan is provided for guidance only as an approximate layout of the property and should not be relied upon as a statement of fact.