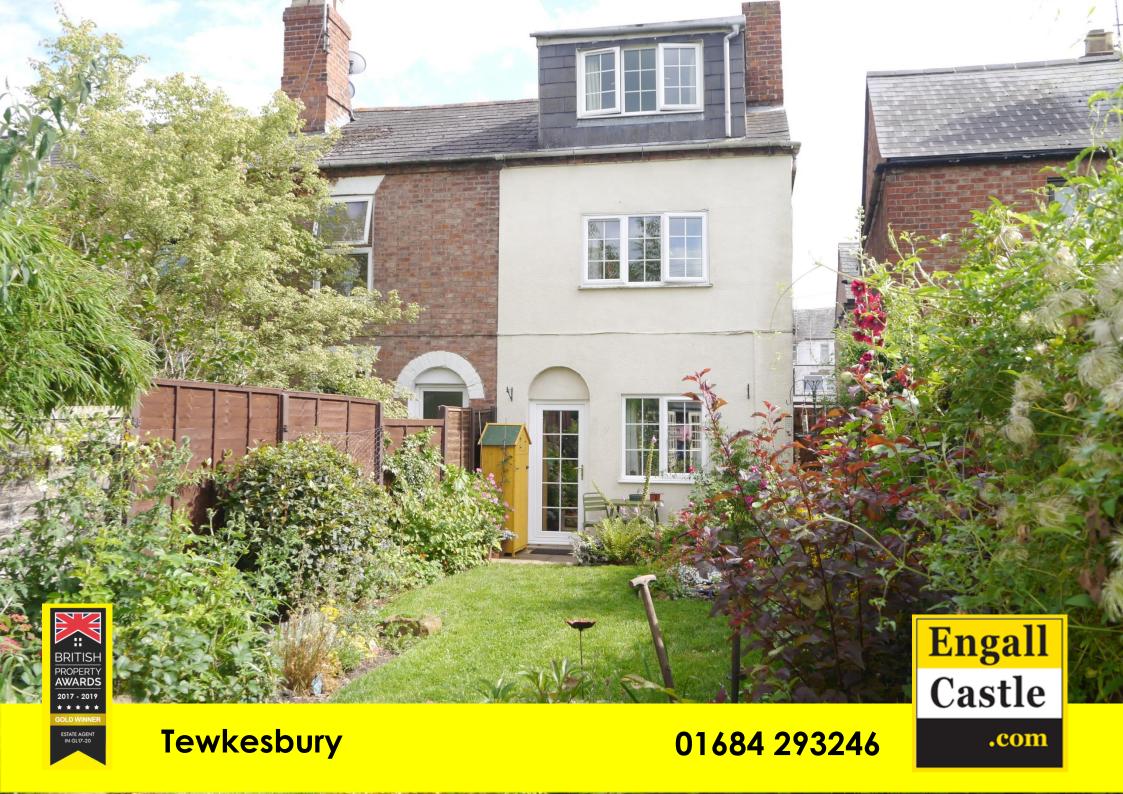

## 9 Union Place, Tewkesbury, GL20 5RE

Quite delightful – are words that describe this property. As you walk across the driveway that provides ample parking for two cars you will not fail to smile when you open the garden gate.

Both front and rear gardens have been thoughtfully designed and planted, to create perfect spaces to relax and enjoy. At the rear is a pretty summerhouse and at the front a large useful shed/workshop. Gated side access links the two and provides an extra storage area.

Throughout the house benefits from gas central heating and upvc double glazed windows and doors.

Tucked away within a quiet location in the heart of the town centre it is conveniently positioned for easy access to all the towns excellent amenities and having the advantage of parking is a real premium for this town centre end terrace house.