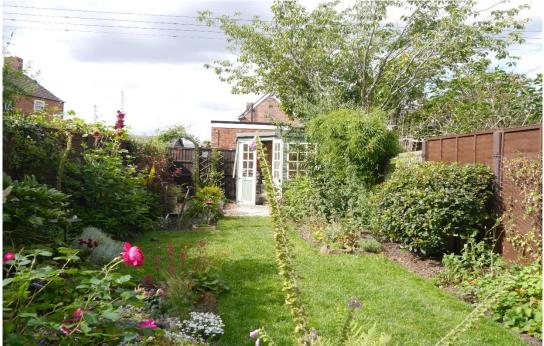

Both front and rear gardens have been thoughtfully designed and planted, to create perfect spaces to relax and enjoy. At the rear is a pretty summerhouse and at the front a large useful shed/workshop. Gated side access links the two and provides an extra storage area.

#### Outside

Large garden shed/workshop Summerhouse Ornamental pond Gated side and rear access Driveway parking