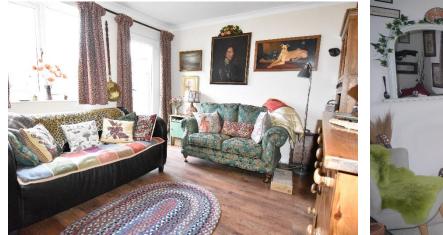

Inside the house is as pretty, beautifully presented throughout with a modern kitchen/breakfast room with wood worktops and a range of wall and base units with integrated gas hob and electric oven.

On the first floor there is a double bedroom and family bathroom, fitted with a white suite consisting of a panel bath with shower over, low level wc and pedestal wash basin. On the second floor are two further double bedrooms.