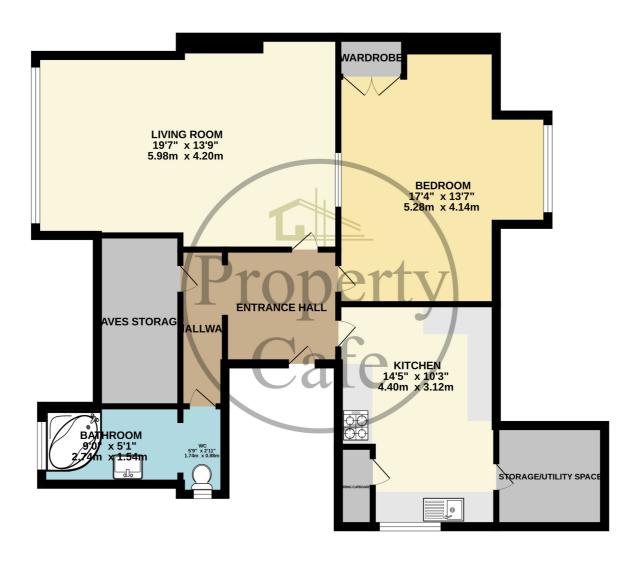

## 2ND FLOOR FLAT 842 sq.ft. (78.2 sq.m.) approx.

TOTAL FLOOR AREA: 842 sq.ft. (78.2 sq.m.) approx.

Whilst every ultering has been made to resure the occurry. If he fourplan contained in measurements of door, wherevery the most proper to the control of the