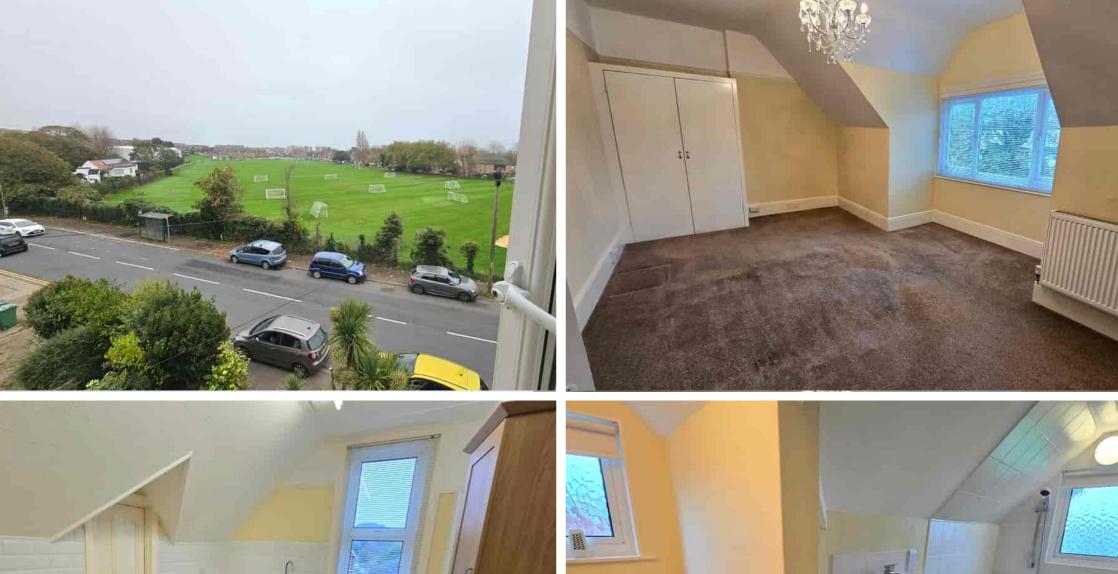

41B Dorset Road, Bexhill on Sea, East Sussex, TN40 1SG Spacious One Bedroom Top Floor Flat £160,000

Property Café are delighted to offer for sale this spacious, 2nd floor, one Bedroom apartment, situated in a sought after and convenient location within Bexhill town centre. Accommodation and benefits include; A clean & tidy side communal entrance area with a secure entry phone system; A spacious inner hallway; Lounge-diner with ample space to relax & entertain & pleasant views; A vast double bedroom with built in wardrobe; Fitted kitchen with ample worktop space, integrated oven and hob. Modern fitted bathroom offering corner bath and hand help shower, wash basin & WC. As you may note from the floor plan there is plenty or eaved storage space. The apartment is gas central heated & double glazed, well presented in a neutral colour scheme and is offered for sale with no onward chain.

- Spacious Top Floor Apartment
- Spacious 19ft x 13ft Lounge-Diner
  - Large Double Bedroom
- Central Heated & Double Glazed
  - Ample Storage Throughout
- Close To Town Centre & Station

- Pleasant Views to the front
- Ideal First Time Buy / Buy To Let Investment
  - Easy Street Parking
- Viewing Highly Recommended
- Sold With No Onward Chain