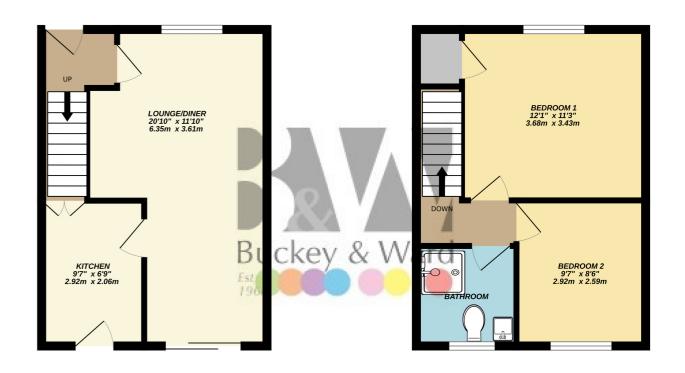

## **Floor Plans**

GROUND FLOOR 1ST FLOOR

TOTAL FLOOR AREA: 618sq.ft. (57.4 sq.m.) approx.

Whilst every attempt has been made to ensure the accuracy of the floorplan contained here, measurements of doors, windows, rooms and any other items are approximate and no responsibility is taken for any error, omission or mis-statement. This plan is for illustrative purposes only and should be used as such by any prospective purchaser. The services, systems and appliances shown have not been tested and no guaranted as to their operability or efficiency can be given. Made with Metropix \$2024