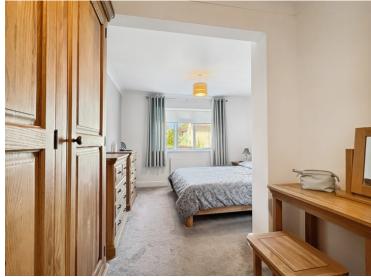

#### **Bedroom One**

13'1" x 11'8" (3.99m x 3.56m)

#### **Bedroom Two**

18' 4" MAX x 12' 8" MAX (5.59m x 3.86m)

Bedroom Three

10' 11" x 9' 5" (3.33m x 2.87m)

**Family Bathroom** 