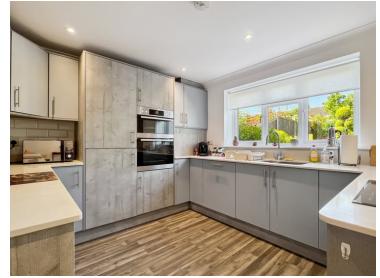

#### Kitchen/Dining/Family Room

29' 0" MAX x 22' 1" MAX (8.84m x 6.73m)

**Utility Room** 