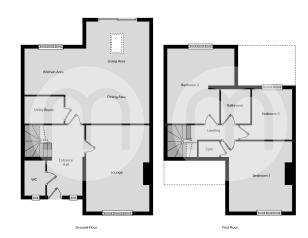

for sale in excellent order inside and out, we feel this traditionally built property lends itself perfectly to a buyer seeking a low maintenance family home in an excellent area on the outskirts of Braintree.



### Property Details.

#### Ground Floor

#### Entrance/Reception Hall



#### Cloakroom

#### Sitting Room



13'2" x 11'8" (4.01m x 3.56m)

#### Kitchen/Dining/Family Room







29' 0" MAX x 22' 1" MAX (8.84m x 6.73m)

**Utility Room** 

### Property Details.

#### First Floor

#### **Bedroom One**



13'1" x 11'8" (3.99m x 3.56m)

#### **Bedroom Two**



18' 4" MAX x 12' 8" MAX (5.59m x 3.86m)

Bedroom Three

10' 11" x 9' 5" (3.33m x 2.87m)

**Family Bathroom** 

#### Outside

**Rear Garden** 





Driveway To The Front Of The Dwelling

### Property Details.

#### Floorplans



#### Location



We have not carried out a structural survey and the services, appliances and specific fittings have not been tested. All photographs, measurements, floor plans and distances referred to are given as a guide only and should not be relied upon for the purchase of carpets or any other fixtures or fittings. Gardens, roof terraces, balconies and communal gardens as well as tenure and lease details cannot have their accuracy guaranteed for intending purchasers. Lease details, service ground rent (where applicable) are given as a guide only and should be checked and confirmed by your solicitor prior to exchange of contracts.