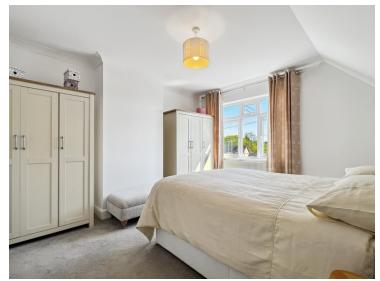

#### **Bedroom One**

13'1" x 11'8" (3.99m x 3.56m)

#### **Bedroom Two**

18' 4" MAX x 12' 8" MAX (5.59m x 3.86m)

Bedroom Three

10' 11" x 9' 5" (3.33m x 2.87m)

**Family Bathroom** 