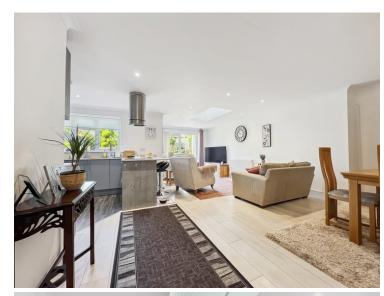

#### Kitchen/Dining/Family Room

29' 0" MAX x 22' 1" MAX (8.84m x 6.73m)

**Utility Room** 