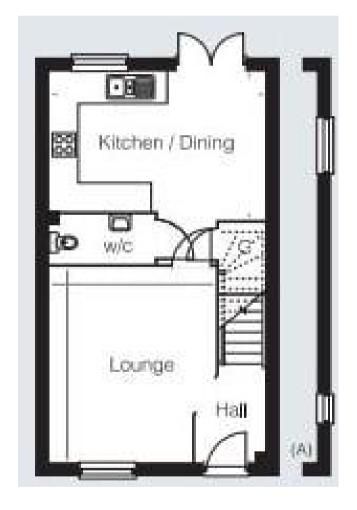

ateagents.com



49 Bengrove, Wolverton Mill, Milton Keynes, Buckinghamshire, MK12 5SE

## £365,000 Freehold

- 2 Additional allocated parking spaces
- Electric vehicle charging point
- Small development
- En-suite to master
- · High specification
- · Kitchen appliances included
- EPC Rating A











## **Disclaimer**

Whilst we have endeavoured to prepare our sales particulars accurately none of the services, appliances or equipment have been tested. A buyer should satisfy themselves on such matters prior to purchase. Any measurements or distances mentioned in these particulars are for guide reference only. If such particulars are fundamental to a purchase, buyers should rely on their own enquiries. All enquiries should be directed to Elevation Estate Agents in the first instance.