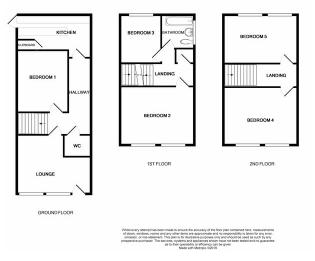

## **GROUND FLOOR**

Lounge

Downstairs W/C

**Inner Hallway** 

With stairs to first floor.

Bedroom One

Kitchen

**FIRST FLOOR** 

**Bedroom Two** 

**Bedroom Three** 

Bathroom

SECOND FLOOR

**Bedroom Four** 

**Bedroom Five** 