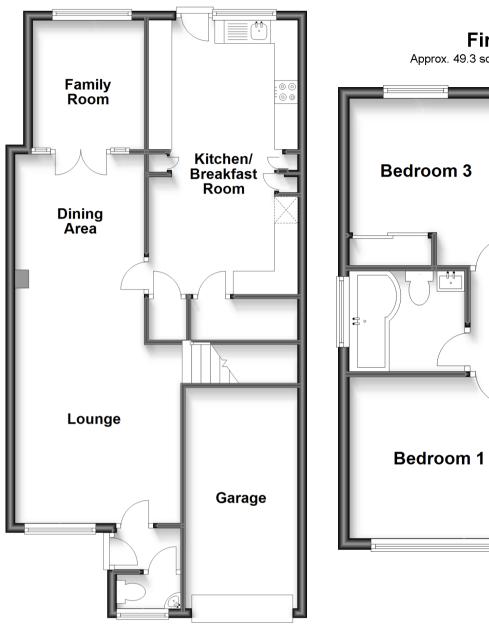

The interior of this beautifully presented property comprises a spacious and open plan lounge and dining area, family room, kitchen/ breakfast room and a convenient WC on the ground floor. The first floor consists of four bedrooms and the family bathroom. The exterior boasts a private rear garden, perfect for enjoying the summer months.

This exciting opportunity should not be missed! All enquiries can be made through Bettermove on 0330 004 0050.

Ground Floor Approx. 71.7 sq. metres (771.5 sq. feet)

20-22 Bridge End, Leeds, LS1 4DJ t: 0330 004 0050 e: hello@bettermove.co.uk www.bettermove.co.uk