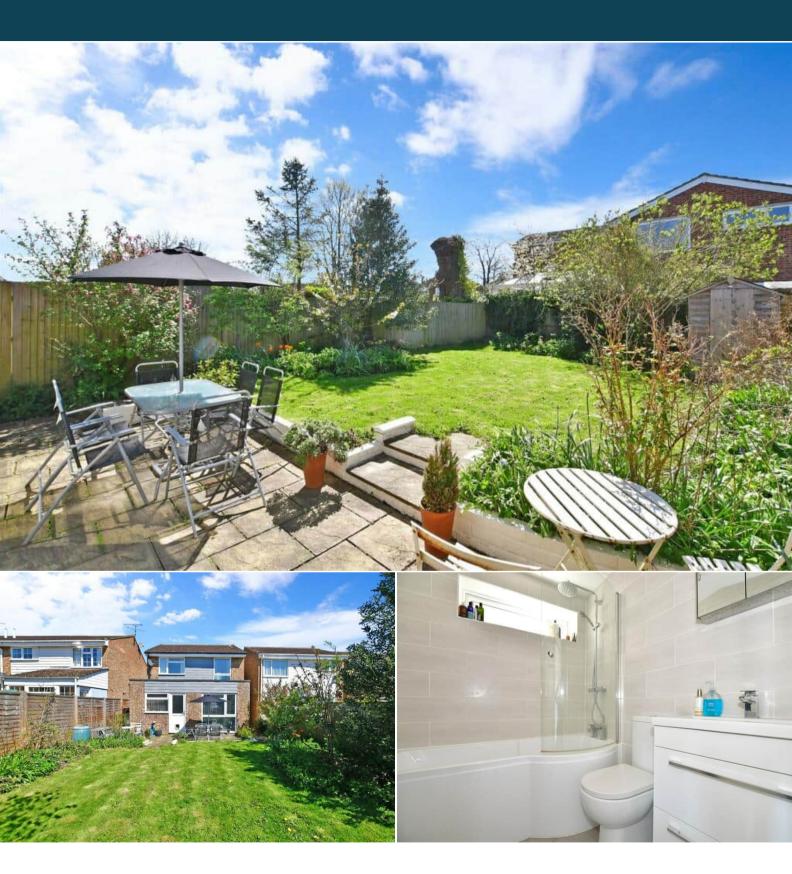

The interior of this beautifully presented property comprises a spacious and open plan lounge and dining area, family room, kitchen/ breakfast room and a convenient WC on the ground floor. The first floor consists of four bedrooms and the family bathroom. The exterior boasts a private rear garden, perfect for enjoying the summer months.