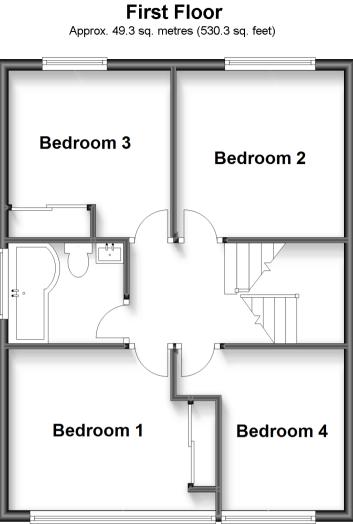

The interior of this beautifully presented property comprises a spacious and open plan lounge and dining area, family room, kitchen/ breakfast room and a convenient WC on the ground floor. The first floor consists of four bedrooms and the family bathroom. The exterior boasts a private rear garden, perfect for enjoying the summer months.

This exciting opportunity should not be missed! All enquiries can be made through Bettermove on 0330 004 0050.

Ground Floor Approx. 71.7 sq. metres (771.5 sq. feet)

20-22 Bridge End, Leeds, LS1 4DJ t: 0330 004 0050 e: hello@bettermove.co.uk www.bettermove.co.uk