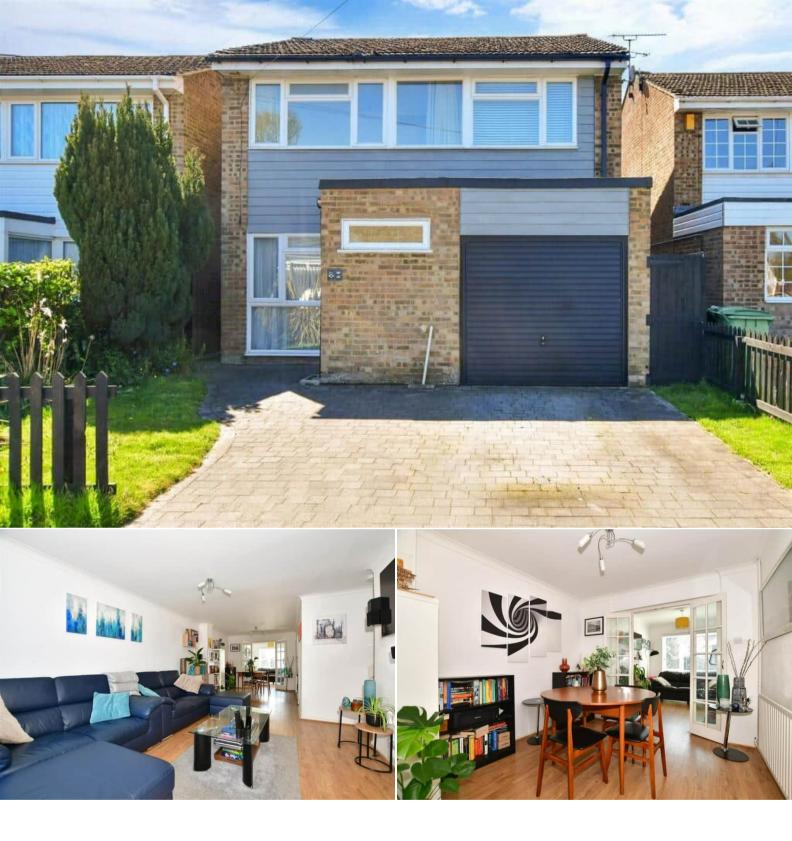

## Knaves Acre Ashford

Bettermove are proud to present this impressive 4 bedroom Detached House in the sought after area of Headcorn.

The property benefits from double glazing, gas central heating throughout and has off street parking available via the driveway and the garage. The council tax band is D.

The interior of this beautifully presented property comprises a spacious and open plan lounge and dining area, family room, kitchen/ breakfast room and a convenient WC on the ground floor. The first floor consists of four bedrooms and the family bathroom. The exterior boasts a private rear garden, perfect for enjoying the summer months.