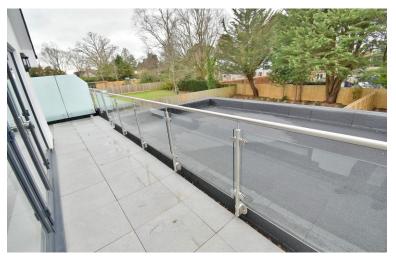

#### **LEASEHOLD PRICE £625,000**

This luxuriously appointed and generous sized three bedroom, one bathroom, one shower room first floor apartment has a 30' secluded west facing balcony, a stunning open plan 22' x 17' lounge/kitchen/dining room and two allocated parking spaces.

A particular feature of this light, spacious and beautifully finished apartment is the striking open plan area which is a fantastic living and entertaining space which opens out onto a 30' westerly facing private balcony. An early viewing is strongly recommended to fully appreciate this amazing apartment.

- A brand new stunning first floor three bedroom apartment with a 30' private west facing balcony, a lift and allocated parking
- Impressive 18ft x 18ft entrance hall with integrated LED feature lighting
- **Utility room** finished with Quartz worktops, integrated washing machine and tumble dryer, pressurised hot water tank, tiled floor
- 20ft x 17ft Impressive open plan, triple aspect lounge/kitchen/dining room
- The kitchen area is beautifully finished with extensive Quartz worktops with inset Belfast sink and rinse hose with a good range of two toned base and wall units and an excellent range of high quality Bosch integrated appliances to include; oven, combination oven, warming drawer, induction hob with extractor canopy above, dishwasher, fridge and freezer, tiled floor
- The lounge/dining area has double glazed French doors leading out onto a secluded west facing balcony and has ample space for dining table and chairs and sofa
- 30ft West facing, private balcony enclosed by a glass balustrade and tiled floor
- Bedroom one is a generous size double bedroom benefitting from a walk-in wardrobe
- Spacious and luxuriously appointed **en-suite shower room** finished in a stylish white suite incorporating a large walk-in shower area with chrome raindrop shower head and separate shower attachment, WC with concealed cistern, wash hand basin with vanity storage beneath, fully tiled walls and flooring
- Two further generous size double bedrooms
- Luxuriously appointed and spacious **family bathroom/shower room** incorporating a large walk-in shower area with chrome raindrop shower head and separate shower attachment, WC with concealed cistern, wash hand basin with vanity storage beneath, panelled bath, fully tiled walls and flooring