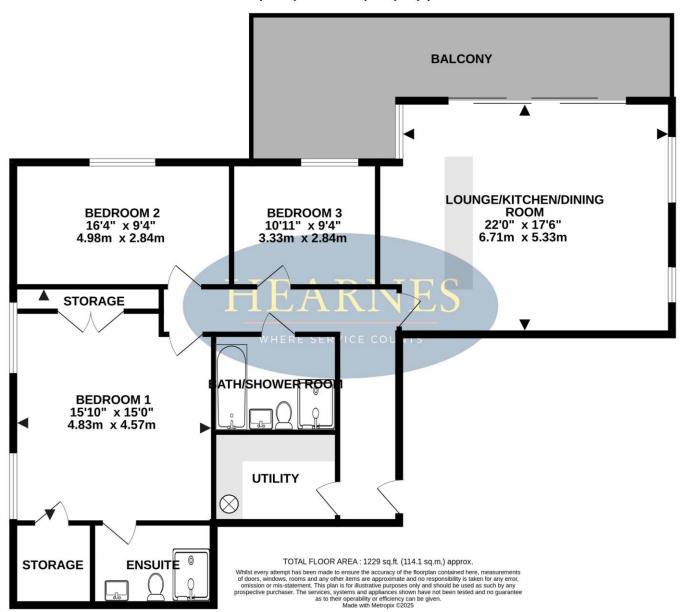

finished in a stylish white suite incorporating a large walk-in shower area with chrome raindrop shower head and separate shower attachment, WC with concealed cistern, wash hand basin with vanity storage beneath, fully tiled walls and flooring
- Two further generous size double bedrooms
- Luxuriously appointed and spacious **family bathroom/shower room** incorporating a large walk-in shower area with chrome raindrop shower head and separate shower attachment, WC with concealed cistern, wash hand basin with vanity storage beneath, panelled bath, fully tiled walls and flooring

**Lease:** 999 years

Maintenance: £1,834.67 per annum, plus insurance at cost

**Ground rent:** To be arranged

COUNCIL TAX BAND: D EPC RATING: B

















#### FIRST FLOOR 1229 sq.ft. (114.1 sq.m.) approx.











### Outside

- All residents have the use of the beautifully kept communal gardens
- The property is conveyed with two allocated parking spaces in a secure gated off road parking area

Further benefits include: builders warranty, electric under floor heating, double glazing and NO CHAIN

Ferndown has a championship golf course on Golf Links Road

Ferndown itself offers an excellent range of shopping, leisure and recreational facilities

The market towns of Wimborne and Ringwood are located approximately 6 and 5 miles away respectively



6-8 Victoria Road, Ferndown, Dorset, BH22 9HZ
Tel: 01202 890890 Email: ferndown@hearnes.com



www.hearnes.com Offices also at:
Bournemouth, Poole, Ringwood & Wimborne