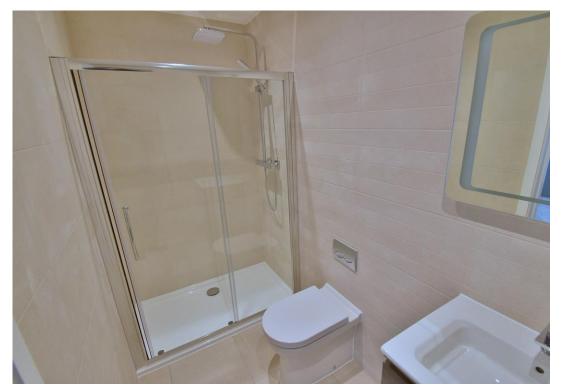

- A brand new stunning first floor three bedroom apartment with a 30' private west facing balcony, a lift and allocated parking
- Impressive 18ft x 18ft entrance hall with integrated LED feature lighting
- **Utility room** finished with Quartz worktops, integrated washing machine and tumble dryer, pressurised hot water tank, tiled floor
- 20ft x 17ft Impressive open plan, triple aspect lounge/kitchen/dining room
- The kitchen area is beautifully finished with extensive Quartz worktops with inset Belfast sink and rinse hose with a good range of two toned base and wall units and an excellent range of high quality Bosch integrated appliances to include; oven, combination oven, warming drawer, induction hob with extractor canopy above, dishwasher, fridge and freezer, tiled floor
- The lounge/dining area has double glazed French doors leading out onto a secluded west facing balcony and has ample space for dining table and chairs and sofa
- 30ft West facing, private balcony enclosed by a glass balustrade and tiled floor
- Bedroom one is a generous size double bedroom benefitting from a walk-in wardrobe
- Spacious and luxuriously appointed **en-suite shower room** finished in a stylish white suite incorporating a large walk-in shower area with chrome raindrop shower head and separate shower attachment, WC with concealed cistern, wash hand basin with vanity storage beneath, fully tiled walls and flooring
- Two further generous size double bedrooms
- Luxuriously appointed and spacious **family bathroom/shower room** incorporating a large walk-in shower area with chrome raindrop shower head and separate shower attachment, WC with concealed cistern, wash hand basin with vanity storage beneath, panelled bath, fully tiled walls and flooring