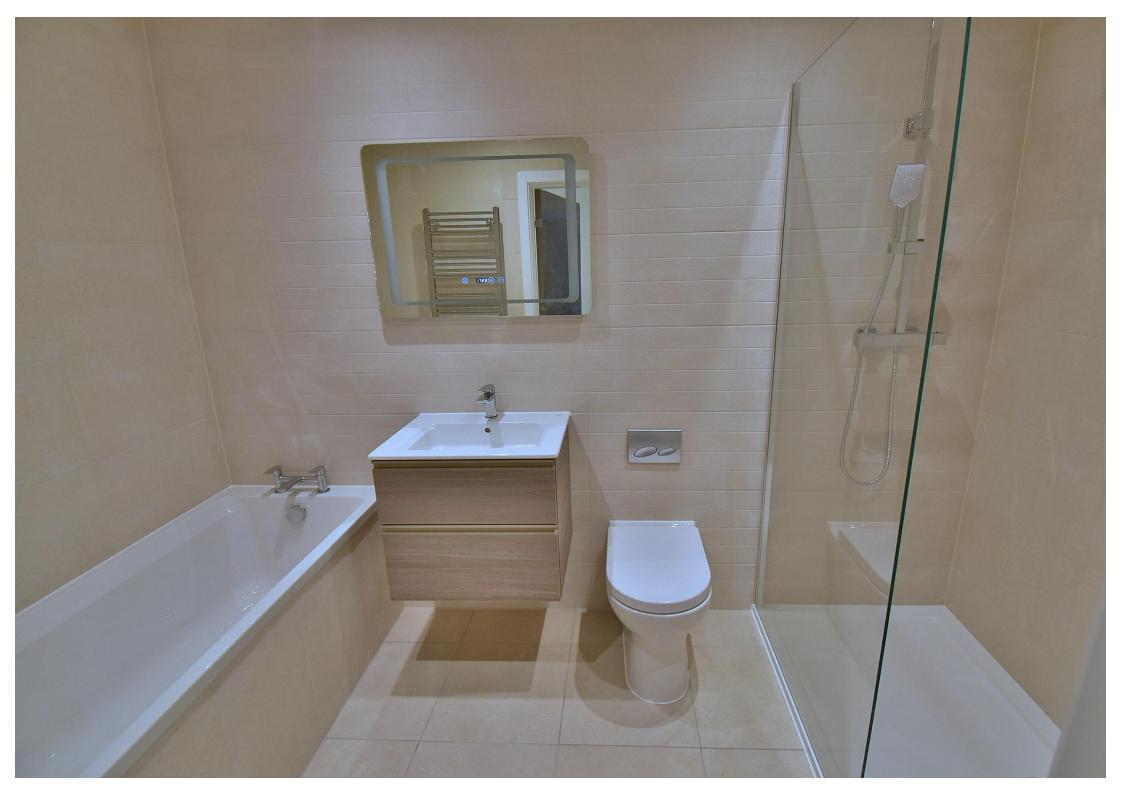

- A brand new stunning first floor three bedroom apartment with a 30' private west facing balcony, a lift and allocated parking
- Impressive 18ft x 18ft entrance hall with integrated LED feature lighting
- **Utility room** finished with Quartz worktops, integrated washing machine and tumble dryer, pressurised hot water tank, tiled floor
- 20ft x 17ft Impressive open plan, triple aspect lounge/kitchen/dining room
- The kitchen area is beautifully finished with extensive Quartz worktops with inset Belfast sink and rinse hose with a good range of two toned base and wall units and an excellent range of high quality Bosch integrated appliances to include; oven, combination oven, warming drawer, induction hob with extractor canopy above, dishwasher, fridge and freezer, tiled floor
- The lounge/dining area has double glazed French doors leading out onto a secluded west facing balcony and has ample space for dining table and chairs and sofa
- 30ft West facing, private balcony enclosed by a glass balustrade and tiled floor
- Bedroom one is a generous size double bedroom benefitting from a walk-in wardrobe
- Spacious and luxuriously appointed **en-suite shower room** finished in a stylish white suite incorporating a large walk-in shower area with chrome raindrop shower head and separate shower attachment, WC with concealed cistern, wash hand basin with vanity storage beneath, fully tiled walls and flooring
- Two further generous size double bedrooms
- Luxuriously appointed and spacious **family bathroom/shower room** incorporating a large walk-in shower area with chrome raindrop shower head and separate shower attachment, WC with concealed cistern, wash hand basin with vanity storage beneath, panelled bath, fully tiled walls and flooring