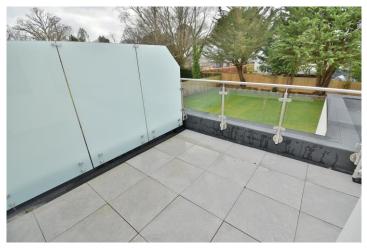

A particular feature of this light, spacious and beautifully finished apartment is the striking open plan area which is a fantastic living and entertaining space which opens out onto a 30' westerly facing private balcony. An early viewing is strongly recommended to fully appreciate this amazing apartment.

- A brand new stunning first floor three bedroom apartment with a 30' private west facing balcony, a lift and allocated parking
- Impressive 18ft x 18ft entrance hall with integrated LED feature lighting
- **Utility room** finished with Quartz worktops, integrated washing machine and tumble dryer, pressurised hot water tank, tiled floor
- 20ft x 17ft Impressive open plan, triple aspect lounge/kitchen/dining room
- The kitchen area is beautifully finished with extensive Quartz worktops with inset Belfast sink and rinse hose with a good range of two toned base and wall units and an excellent range of high quality Bosch integrated appliances to include; oven, combination oven, warming drawer, induction hob with extractor canopy above, dishwasher, fridge and freezer, tiled floor
- The lounge/dining area has double glazed French doors leading out onto a secluded west facing balcony and has ample space for dining table and chairs and sofa
- 30ft West facing, private balcony enclosed by a glass balustrade and tiled floor
- Bedroom one is a generous size double bedroom benefitting from a walk-in wardrobe
- Spacious and luxuriously appointed **en-suite shower room** finished in a stylish white suite incorporating a large walk-in shower area with chrome raindrop shower head and separate shower attachment, WC with concealed cistern, wash hand basin with vanity storage beneath, fully tiled walls and flooring
- Two further generous size double bedrooms
- Luxuriously appointed and spacious **family bathroom/shower room** incorporating a large walk-in shower area with chrome raindrop shower head and separate shower attachment, WC with concealed cistern, wash hand basin with vanity storage beneath, panelled bath, fully tiled walls and flooring