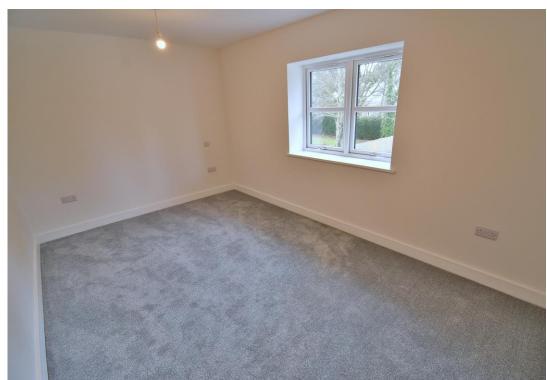

- A brand new stunning first floor three bedroom apartment with a 30' private west facing balcony, a lift and allocated parking
- Impressive 18ft x 18ft entrance hall with integrated LED feature lighting
- **Utility room** finished with Quartz worktops, integrated washing machine and tumble dryer, pressurised hot water tank, tiled floor
- 20ft x 17ft Impressive open plan, triple aspect lounge/kitchen/dining room
- The kitchen area is beautifully finished with extensive Quartz worktops with inset Belfast sink and rinse hose with a good range of two toned base and wall units and an excellent range of high quality Bosch integrated appliances to include; oven, combination oven, warming drawer, induction hob with extractor canopy above, dishwasher, fridge and freezer, tiled floor
- The lounge/dining area has double glazed French doors leading out onto a secluded west facing balcony and has ample space for dining table and chairs and sofa
- 30ft West facing, private balcony enclosed by a glass balustrade and tiled floor
- Bedroom one is a generous size double bedroom benefitting from a walk-in wardrobe
- Spacious and luxuriously appointed **en-suite shower room** finished in a stylish white suite incorporating a large walk-in shower area with chrome raindrop shower head and separate shower attachment, WC with concealed cistern, wash hand basin with vanity storage beneath, fully tiled walls and flooring
- Two further generous size double bedrooms
- Luxuriously appointed and spacious **family bathroom/shower room** incorporating a large walk-in shower area with chrome raindrop shower head and separate shower attachment, WC with concealed cistern, wash hand basin with vanity storage beneath, panelled bath, fully tiled walls and flooring