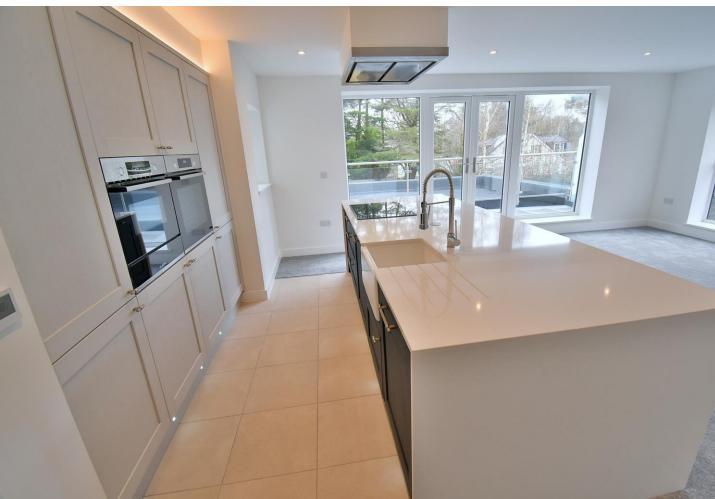

A particular feature of this light, spacious and beautifully finished apartment is the striking open plan area which is a fantastic living and entertaining space which opens out onto a 30' westerly facing private balcony. An early viewing is strongly recommended to fully appreciate this amazing apartment.

- A brand new stunning first floor three bedroom apartment with a 30' private west facing balcony, a lift and allocated parking
- Impressive 18ft x 18ft entrance hall with integrated LED feature lighting
- **Utility room** finished with Quartz worktops, integrated washing machine and tumble dryer, pressurised hot water tank, tiled floor
- 20ft x 17ft Impressive open plan, triple aspect lounge/kitchen/dining room
- The kitchen area is beautifully finished with extensive Quartz worktops with inset Belfast sink and rinse hose with a good range of two toned base and wall units and an excellent range of high quality Bosch integrated appliances to include; oven, combination oven, warming drawer, induction hob with extractor canopy above, dishwasher, fridge and freezer, tiled floor
- The lounge/dining area has double glazed French doors leading out onto a secluded west facing balcony and has ample space for dining table and chairs and sofa
- 30ft West facing, private balcony enclosed by a glass balustrade and tiled floor
- Bedroom one is a generous size double bedroom benefitting from a walk-in wardrobe
- Spacious and luxuriously appointed **en-suite shower room** finished in a stylish white suite incorporating a large walk-in shower area with chrome raindrop shower head and separate shower attachment, WC with concealed cistern, wash hand basin with vanity storage beneath, fully tiled walls and flooring
- Two further generous size double bedrooms
- Luxuriously appointed and spacious **family bathroom/shower room** incorporating a large walk-in shower area with chrome raindrop shower head and separate shower attachment, WC with concealed cistern, wash hand basin with vanity storage beneath, panelled bath, fully tiled walls and flooring