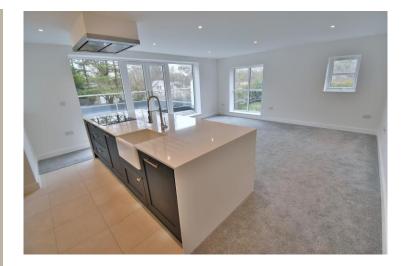

- A brand new stunning first floor three bedroom apartment with a 30' private west facing balcony, a lift and allocated parking
- Impressive 18ft x 18ft entrance hall with integrated LED feature lighting
- **Utility room** finished with Quartz worktops, integrated washing machine and tumble dryer, pressurised hot water tank, tiled floor
- 20ft x 17ft Impressive open plan, triple aspect lounge/kitchen/dining room
- The kitchen area is beautifully finished with extensive Quartz worktops with inset Belfast sink and rinse hose with a good range of two toned base and wall units and an excellent range of high quality Bosch integrated appliances to include; oven, combination oven, warming drawer, induction hob with extractor canopy above, dishwasher, fridge and freezer, tiled floor
- The lounge/dining area has double glazed French doors leading out onto a secluded west facing balcony and has ample space for dining table and chairs and sofa
- 30ft West facing, private balcony enclosed by a glass balustrade and tiled floor
- Bedroom one is a generous size double bedroom benefitting from a walk-in wardrobe
- Spacious and luxuriously appointed **en-suite shower room** finished in a stylish white suite incorporating a large walk-in shower area with chrome raindrop shower head and separate shower attachment, WC with concealed cistern, wash hand basin with vanity storage beneath, fully tiled walls and flooring
- Two further generous size double bedrooms
- Luxuriously appointed and spacious **family bathroom/shower room** incorporating a large walk-in shower area with chrome raindrop shower head and separate shower attachment, WC with concealed cistern, wash hand basin with vanity storage beneath, panelled bath, fully tiled walls and flooring