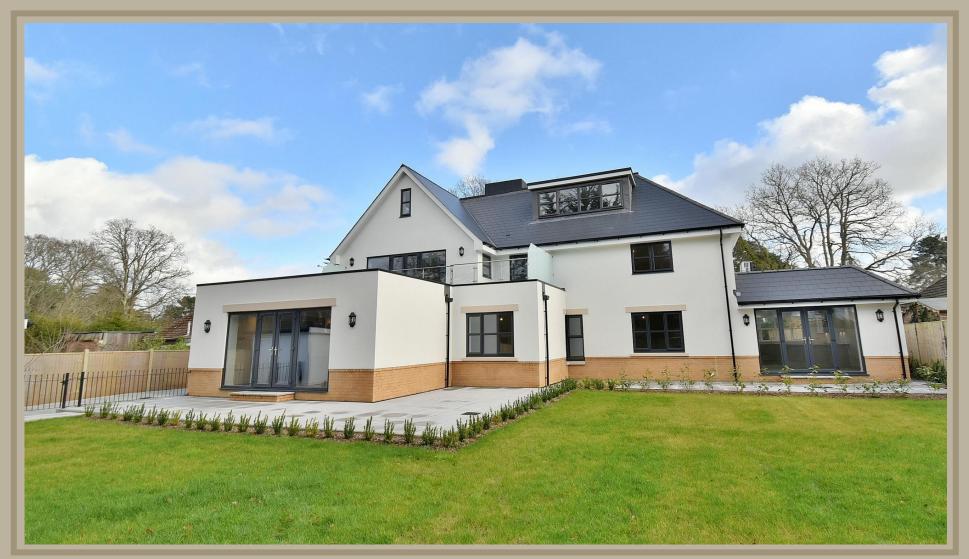

## **Thomas Court**

Golf Links Road, Ferndown, Dorset BH22 8BY

# "A beautifully finished 1,200sq ft first floor apartment with a lift and a 30' westerly facing private balcony"

#### **LEASEHOLD PRICE £625,000**

This luxuriously appointed and generous sized three bedroom, one bathroom, one shower room first floor apartment has a 30' secluded west facing balcony, a stunning open plan 22' x 17' lounge/kitchen/dining room and two allocated parking spaces.

Thomas Court is a stunning brand new apartment block development constructed by Seabourne Developments who are local builders, they pride themselves on their attention to detail. All apartments have been finished to an extremely high standard with no expense spared and some lovely finishing touches including electric ultra efficient under floor heating throughout along with luxuriously appointed bathrooms and fully fitted high quality kitchens. Thomas Court is a brand new gated development with secure off road parking and all apartments are offered with a 999 year lease. Thomas Court is also conveniently located for the town centre, Ferndown's championship golf course which are located approximately half a mile away and 950 metres away respectively