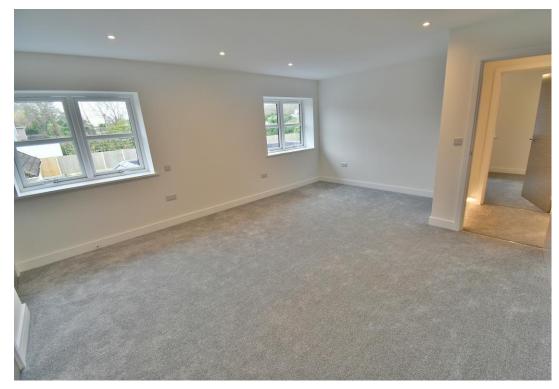

- A brand new stunning first floor three bedroom apartment with a 30' private west facing balcony, a lift and allocated parking
- Impressive 18ft x 18ft entrance hall with integrated LED feature lighting
- **Utility room** finished with Quartz worktops, integrated washing machine and tumble dryer, pressurised hot water tank, tiled floor
- 20ft x 17ft Impressive open plan, triple aspect lounge/kitchen/dining room
- The kitchen area is beautifully finished with extensive Quartz worktops with inset Belfast sink and rinse hose with a good range of two toned base and wall units and an excellent range of high quality Bosch integrated appliances to include; oven, combination oven, warming drawer, induction hob with extractor canopy above, dishwasher, fridge and freezer, tiled floor
- The lounge/dining area has double glazed French doors leading out onto a secluded west facing balcony and has ample space for dining table and chairs and sofa
- 30ft West facing, private balcony enclosed by a glass balustrade and tiled floor
- Bedroom one is a generous size double bedroom benefitting from a walk-in wardrobe
- Spacious and luxuriously appointed **en-suite shower room** finished in a stylish white suite incorporating a large walk-in shower area with chrome raindrop shower head and separate shower attachment, WC with concealed cistern, wash hand basin with vanity storage beneath, fully tiled walls and flooring
- Two further generous size double bedrooms
- Luxuriously appointed and spacious **family bathroom/shower room** incorporating a large walk-in shower area with chrome raindrop shower head and separate shower attachment, WC with concealed cistern, wash hand basin with vanity storage beneath, panelled bath, fully tiled walls and flooring