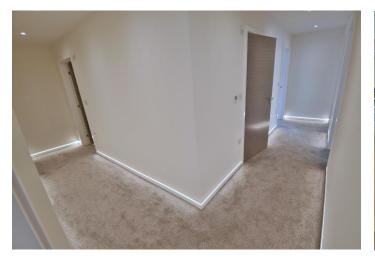

- A brand new stunning first floor three bedroom apartment with a 30' private west facing balcony, a lift and allocated parking
- Impressive 18ft x 18ft entrance hall with integrated LED feature lighting
- **Utility room** finished with Quartz worktops, integrated washing machine and tumble dryer, pressurised hot water tank, tiled floor
- 20ft x 17ft Impressive open plan, triple aspect lounge/kitchen/dining room
- The kitchen area is beautifully finished with extensive Quartz worktops with inset Belfast sink and rinse hose with a good range of two toned base and wall units and an excellent range of high quality Bosch integrated appliances to include; oven, combination oven, warming drawer, induction hob with extractor canopy above, dishwasher, fridge and freezer, tiled floor
- The lounge/dining area has double glazed French doors leading out onto a secluded west facing balcony and has ample space for dining table and chairs and sofa
- 30ft West facing, private balcony enclosed by a glass balustrade and tiled floor
- Bedroom one is a generous size double bedroom benefitting from a walk-in wardrobe
- Spacious and luxuriously appointed **en-suite shower room** finished in a stylish white suite incorporating a large walk-in shower area with chrome raindrop shower head and separate shower attachment, WC with concealed cistern, wash hand basin with vanity storage beneath, fully tiled walls and flooring
- Two further generous size double bedrooms
- Luxuriously appointed and spacious **family bathroom/shower room** incorporating a large walk-in shower area with chrome raindrop shower head and separate shower attachment, WC with concealed cistern, wash hand basin with vanity storage beneath, panelled bath, fully tiled walls and flooring