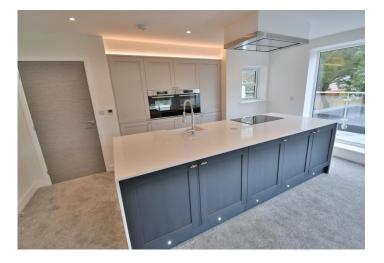

- A brand new stunning first floor three bedroom apartment with a 30' private west facing balcony, a lift and allocated parking
- Impressive 18ft x 18ft entrance hall with integrated LED feature lighting
- **Utility room** finished with Quartz worktops, integrated washing machine and tumble dryer, pressurised hot water tank, tiled floor
- 20ft x 17ft Impressive open plan, triple aspect lounge/kitchen/dining room
- The kitchen area is beautifully finished with extensive Quartz worktops with inset Belfast sink and rinse hose with a good range of two toned base and wall units and an excellent range of high quality Bosch integrated appliances to include; oven, combination oven, warming drawer, induction hob with extractor canopy above, dishwasher, fridge and freezer, tiled floor
- The lounge/dining area has double glazed French doors leading out onto a secluded west facing balcony and has ample space for dining table and chairs and sofa
- 30ft West facing, private balcony enclosed by a glass balustrade and tiled floor
- Bedroom one is a generous size double bedroom benefitting from a walk-in wardrobe
- Spacious and luxuriously appointed **en-suite shower room** finished in a stylish white suite incorporating a large walk-in shower area with chrome raindrop shower head and separate shower attachment, WC with concealed cistern, wash hand basin with vanity storage beneath, fully tiled walls and flooring
- Two further generous size double bedrooms
- Luxuriously appointed and spacious **family bathroom/shower room** incorporating a large walk-in shower area with chrome raindrop shower head and separate shower attachment, WC with concealed cistern, wash hand basin with vanity storage beneath, panelled bath, fully tiled walls and flooring