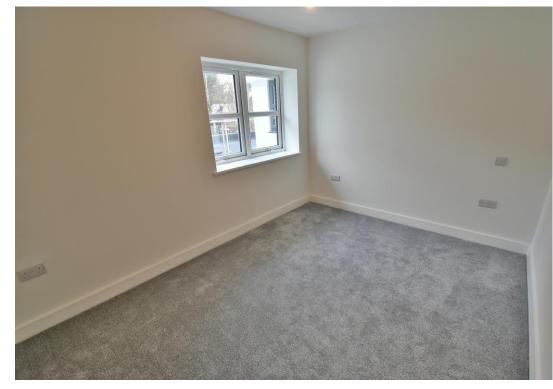

- A brand new stunning first floor three bedroom apartment with a 30' private west facing balcony, a lift and allocated parking
- Impressive 18ft x 18ft entrance hall with integrated LED feature lighting
- **Utility room** finished with Quartz worktops, integrated washing machine and tumble dryer, pressurised hot water tank, tiled floor
- 20ft x 17ft Impressive open plan, triple aspect lounge/kitchen/dining room
- The kitchen area is beautifully finished with extensive Quartz worktops with inset Belfast sink and rinse hose with a good range of two toned base and wall units and an excellent range of high quality Bosch integrated appliances to include; oven, combination oven, warming drawer, induction hob with extractor canopy above, dishwasher, fridge and freezer, tiled floor
- The lounge/dining area has double glazed French doors leading out onto a secluded west facing balcony and has ample space for dining table and chairs and sofa
- 30ft West facing, private balcony enclosed by a glass balustrade and tiled floor
- Bedroom one is a generous size double bedroom benefitting from a walk-in wardrobe
- Spacious and luxuriously appointed **en-suite shower room** finished in a stylish white suite incorporating a large walk-in shower area with chrome raindrop shower head and separate shower attachment, WC with concealed cistern, wash hand basin with vanity storage beneath, fully tiled walls and flooring
- Two further generous size double bedrooms
- Luxuriously appointed and spacious **family bathroom/shower room** incorporating a large walk-in shower area with chrome raindrop shower head and separate shower attachment, WC with concealed cistern, wash hand basin with vanity storage beneath, panelled bath, fully tiled walls and flooring