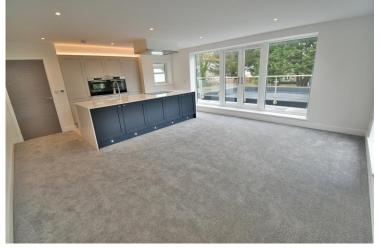

#### **LEASEHOLD PRICE £625,000**

This luxuriously appointed and generous sized three bedroom, one bathroom, one shower room first floor apartment has a 30' secluded west facing balcony, a stunning open plan 22' x 17' lounge/kitchen/dining room and two allocated parking spaces.

A particular feature of this light, spacious and beautifully finished apartment is the striking open plan area which is a fantastic living and entertaining space which opens out onto a 30' westerly facing private balcony. An early viewing is strongly recommended to fully appreciate this amazing apartment.

- A brand new stunning first floor three bedroom apartment with a 30' private west facing balcony, a lift and allocated parking
- Impressive 18ft x 18ft entrance hall with integrated LED feature lighting
- **Utility room** finished with Quartz worktops, integrated washing machine and tumble dryer, pressurised hot water tank, tiled floor
- 20ft x 17ft Impressive open plan, triple aspect lounge/kitchen/dining room
- The kitchen area is beautifully finished with extensive Quartz worktops with inset Belfast sink and rinse hose with a good range of two toned base and wall units and an excellent range of high quality Bosch integrated appliances to include; oven, combination oven, warming drawer, induction hob with extractor canopy above, dishwasher, fridge and freezer, tiled floor
- The lounge/dining area has double glazed French doors leading out onto a secluded west facing balcony and has ample space for dining table and chairs and sofa
- 30ft West facing, private balcony enclosed by a glass balustrade and tiled floor
- Bedroom one is a generous size double bedroom benefitting from a walk-in wardrobe
- Spacious and luxuriously appointed **en-suite shower room** finished in a stylish white suite incorporating a large walk-in shower area with chrome raindrop shower head and separate shower attachment, WC with concealed cistern, wash hand basin with vanity storage beneath, fully tiled walls and flooring
- Two further generous size double bedrooms
- Luxuriously appointed and spacious **family bathroom/shower room** incorporating a large walk-in shower area with chrome raindrop shower head and separate shower attachment, WC with concealed cistern, wash hand basin with vanity storage beneath, panelled bath, fully tiled walls and flooring