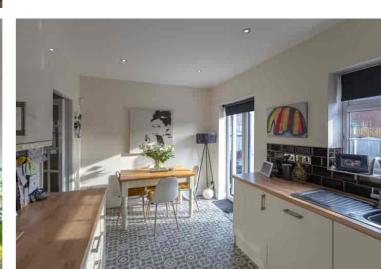

## Description

An immaculately presented, modern mews style property, set on a popular cul-de-sac, within walking distance of the village centre. With gas central heating and PVCu double glazed windows, comprises: Entrance hall, cloakroom/WC, lounge, kitchen dining room, first floor landing, master bedroom with built-in wardrobe and en-suite shower room, two further bedrooms and family bathroom. To the rear there is a good size, sunny, south west facing garden and there is an area to the side for reserved parking.