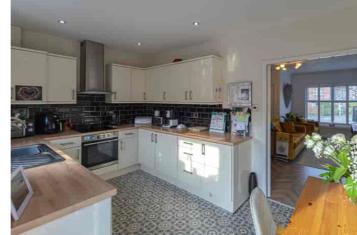

## Description

An immaculately presented, modern mews style property, set on a popular cul-de-sac, within walking distance of the village centre. With gas central heating and PVCu double glazed windows, comprises: Entrance hall, cloakroom/WC, lounge, kitchen dining room, first floor landing, master bedroom with built-in wardrobe and en-suite shower room, two further bedrooms and family bathroom. To the rear there is a good size, sunny, south west facing garden and there is an area to the side for reserved parking.