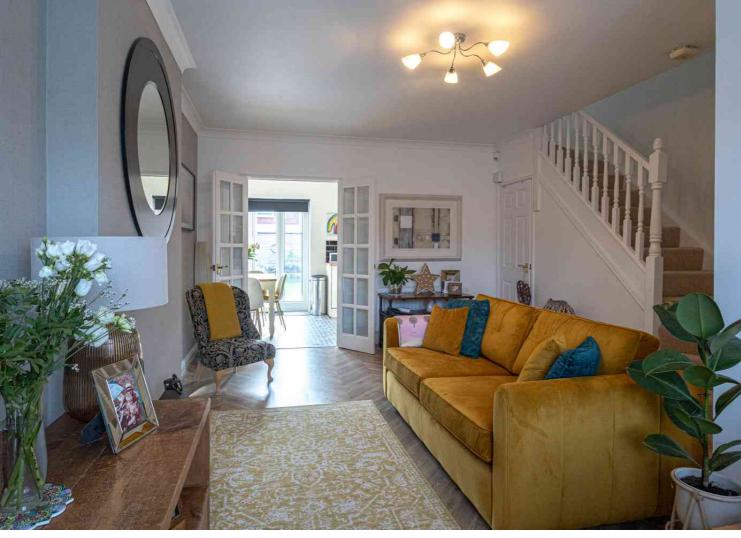

## Description

An immaculately presented, modern mews style property, set on a popular cul-de-sac, within walking distance of the village centre. With gas central heating and PVCu double glazed windows, comprises: Entrance hall, cloakroom/WC, lounge, kitchen dining room, first floor landing, master bedroom with built-in wardrobe and en-suite shower room, two further bedrooms and family bathroom. To the rear there is a good size, sunny, south west facing garden and there is an area to the side for reserved parking.