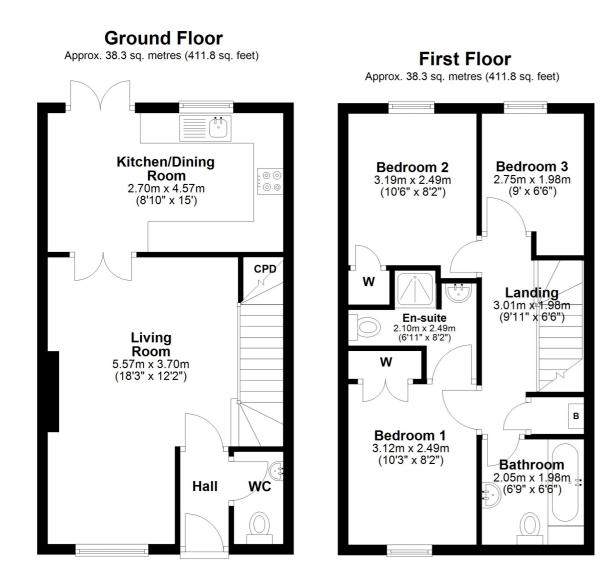

## Description

An immaculately presented, modern mews style property, set on a popular cul-de-sac, within walking distance of the village centre. With gas central heating and PVCu double glazed windows, comprises: Entrance hall, cloakroom/WC, lounge, kitchen dining room, first floor landing, master bedroom with built-in wardrobe and en-suite shower room, two further bedrooms and family bathroom. To the rear there is a good size, sunny, south west facing garden and there is an area to the side for reserved parking.

## **EPC Rating:**

Total area: approx. 76.5 sq. metres (823.5 sq. feet)

Williams Estates is the trading name of Williams Estates (Ltd). Registered address 33, The Green, Hartford, Northwich, Cheshire, CW8 1QA. Reg number 07682683. Director Andrew P Williams