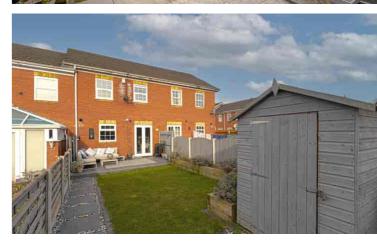

## Description

An immaculately presented, modern mews style property, set on a popular cul-de-sac, within walking distance of the village centre. With gas central heating and PVCu double glazed windows, comprises: Entrance hall, cloakroom/WC, lounge, kitchen dining room, first floor landing, master bedroom with built-in wardrobe and en-suite shower room, two further bedrooms and family bathroom. To the rear there is a good size, sunny, south west facing garden and there is an area to the side for reserved parking.