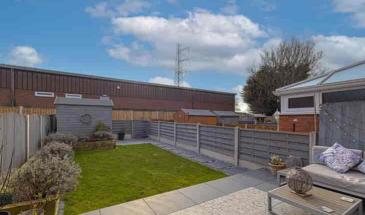

## Description

An immaculately presented, modern mews style property, set on a popular cul-de-sac, within walking distance of the village centre. With gas central heating and PVCu double glazed windows, comprises: Entrance hall, cloakroom/WC, lounge, kitchen dining room, first floor landing, master bedroom with built-in wardrobe and en-suite shower room, two further bedrooms and family bathroom. To the rear there is a good size, sunny, south west facing garden and there is an area to the side for reserved parking.