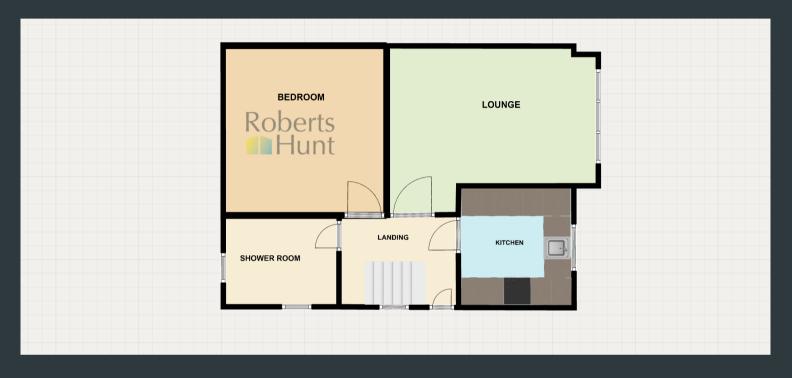

## **ROOM DESCRIPTIONS**

💼 Roberts Hunt

| Energy Efficiency Rating                    |                          |                         |
|---------------------------------------------|--------------------------|-------------------------|
|                                             | Current                  | Potential               |
| Very energy efficient - lower running costs |                          |                         |
| (92+) A                                     |                          |                         |
| (81-91)                                     |                          |                         |
| (69-80)                                     | 67                       | 76                      |
| (55-68)                                     | 07                       |                         |
| (39-54)                                     |                          |                         |
| (21-38)                                     |                          |                         |
| (1-20) <b>G</b>                             |                          |                         |
| Not energy efficient - higher running costs |                          |                         |
|                                             | U Directive<br>002/91/EC | $\langle \circ \rangle$ |