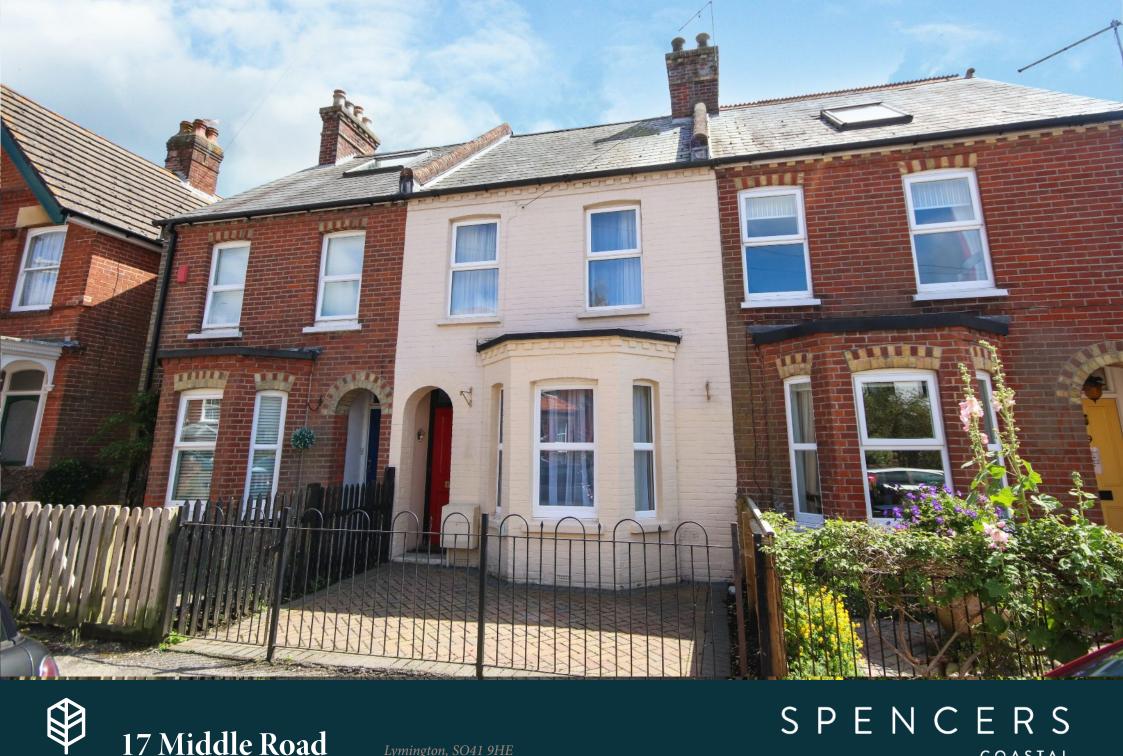

# SPENCERS COASTAL

17 Middle Road

#### The Property

An Edwardian two-bedroom mid terraced home conveniently located within a short stroll of Waitrose and the top of the high street. This period property boasts open fireplaces, original features, high ceilings and a lovely lawned rear garden. No Forward Chain.

A covered porch provides a useful area to come in from the rain before entering the welcoming hallway. As you enter the property, you are greeted with Edwardian character. On your right-hand side, you have the lounge which has a wonderful original fireplace and large bay window. The hallway extends past the stairs through to the dining room with a large sash window to the garden. Leading on to the kitchen, you will find an updated interior featuring, tiled flooring, high quality fixtures and fittings and built in appliances. Leading from the kitchen, there is a rear door to the garden and a through room (ideal as a study but could be used as an occasional bedroom) leading to the south facing summer room which has double doors to the lawned garden. There is also a ground floor cloakroom. Stairs rise to the first floor where you will find two well-proportioned double bedrooms, both offering plenty of natural light and storage space. The family bathroom suite completes the accommodation.