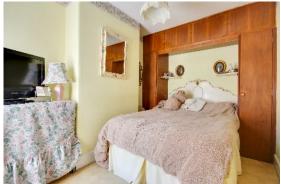

A covered porch provides a useful area to come in from the rain before entering the welcoming hallway. As you enter the property, you are greeted with Edwardian character. On your right-hand side, you have the lounge which has a wonderful original fireplace and large bay window. The hallway extends past the stairs through to the dining room with a large sash window to the garden. Leading on to the kitchen, you will find an updated interior featuring, tiled flooring, high quality fixtures and fittings and built in appliances. Leading from the kitchen, there is a rear door to the garden and a through room (ideal as a study but could be used as an occasional bedroom) leading to the south facing summer room which has double doors to the lawned garden. There is also a ground floor cloakroom. Stairs rise to the first floor where you will find two well-proportioned double bedrooms, both offering plenty of natural light and storage space. The family bathroom suite completes the accommodation.