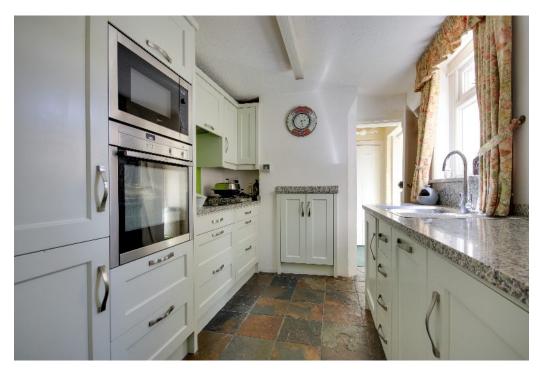

A covered porch provides a useful area to come in from the rain before entering the welcoming hallway. As you enter the property, you are greeted with Edwardian character. On your right-hand side, you have the lounge which has a wonderful original fireplace and large bay window. The hallway extends past the stairs through to the dining room with a large sash window to the garden. Leading on to the kitchen, you will find an updated interior featuring, tiled flooring, high quality fixtures and fittings and built in appliances. Leading from the kitchen, there is a rear door to the garden and a through room (ideal as a study but could be used as an occasional bedroom) leading to the south facing summer room which has double doors to the lawned garden. There is also a ground floor cloakroom. Stairs rise to the first floor where you will find two well-proportioned double bedrooms, both offering plenty of natural light and storage space. The family bathroom suite completes the accommodation.