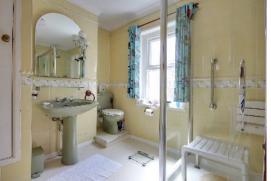

A covered porch provides a useful area to come in from the rain before entering the welcoming hallway. As you enter the property, you are greeted with Edwardian character. On your right-hand side, you have the lounge which has a wonderful original fireplace and large bay window. The hallway extends past the stairs through to the dining room with a large sash window to the garden. Leading on to the kitchen, you will find an updated interior featuring, tiled flooring, high quality fixtures and fittings and built in appliances. Leading from the kitchen, there is a rear door to the garden and a through room (ideal as a study but could be used as an occasional bedroom) leading to the south facing summer room which has double doors to the lawned garden. There is also a ground floor cloakroom. Stairs rise to the first floor where you will find two well-proportioned double bedrooms, both offering plenty of natural light and storage space. The family bathroom suite completes the accommodation.