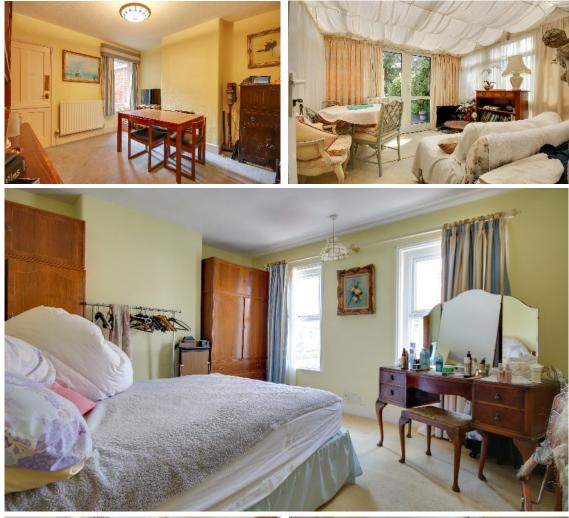

A covered porch provides a useful area to come in from the rain before entering the welcoming hallway. As you enter the property, you are greeted with Edwardian character. On your right-hand side, you have the lounge which has a wonderful original fireplace and large bay window. The hallway extends past the stairs through to the dining room with a large sash window to the garden. Leading on to the kitchen, you will find an updated interior featuring, tiled flooring, high quality fixtures and fittings and built in appliances. Leading from the kitchen, there is a rear door to the garden and a through room (ideal as a study but could be used as an occasional bedroom) leading to the south facing summer room which has double doors to the lawned garden. There is also a ground floor cloakroom. Stairs rise to the first floor where you will find two well-proportioned double bedrooms, both offering plenty of natural light and storage space. The family bathroom suite completes the accommodation.