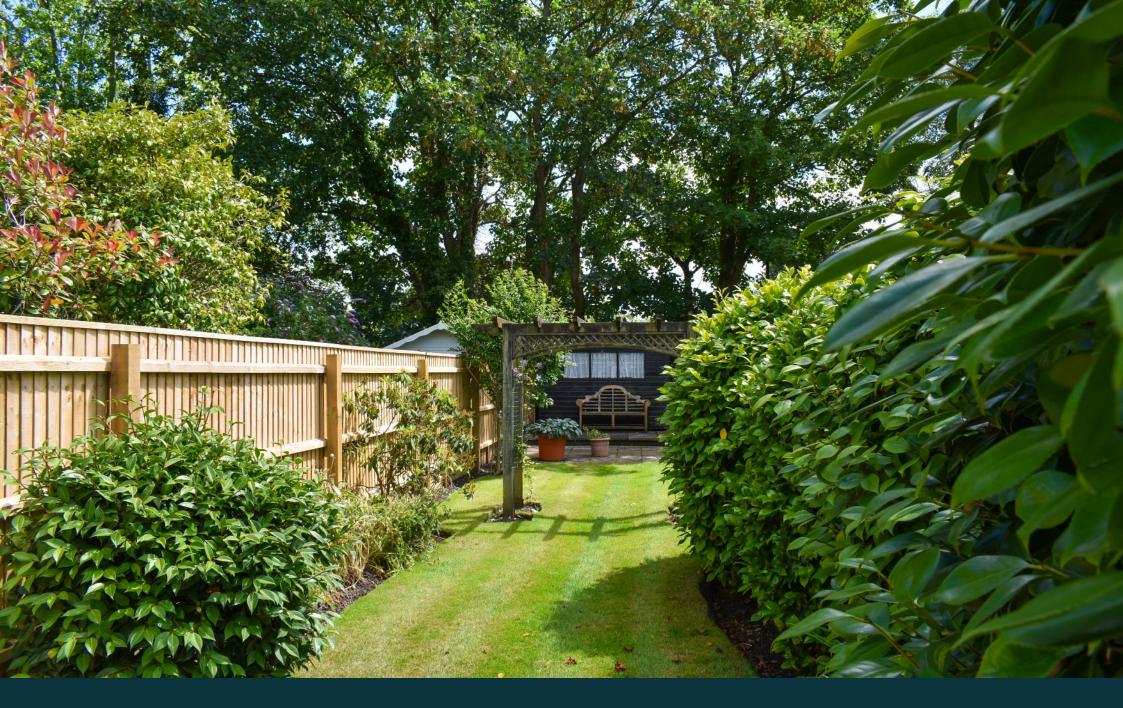

### Grounds & Gardens

The property features a charming front with an iron gate and attractive paving which leads to the front porch. The lawned rear garden with sunny patio provides the perfect spot for relaxing in the sunshine or entertaining guests. The garden is complete with a garden shed, mature shrubs and bushes.