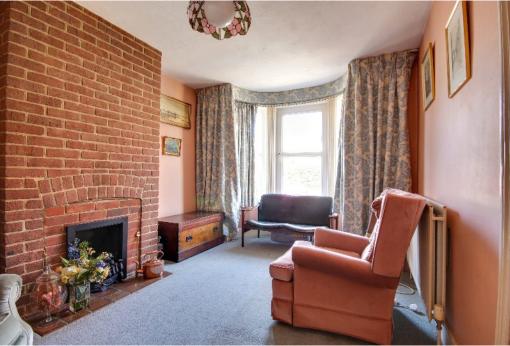

A covered porch provides a useful area to come in from the rain before entering the welcoming hallway. As you enter the property, you are greeted with Edwardian character. On your right-hand side, you have the lounge which has a wonderful original fireplace and large bay window. The hallway extends past the stairs through to the dining room with a large sash window to the garden. Leading on to the kitchen, you will find an updated interior featuring, tiled flooring, high quality fixtures and fittings and built in appliances. Leading from the kitchen, there is a rear door to the garden and a through room (ideal as a study but could be used as an occasional bedroom) leading to the south facing summer room which has double doors to the lawned garden. There is also a ground floor cloakroom. Stairs rise to the first floor where you will find two well-proportioned double bedrooms, both offering plenty of natural light and storage space. The family bathroom suite completes the accommodation.