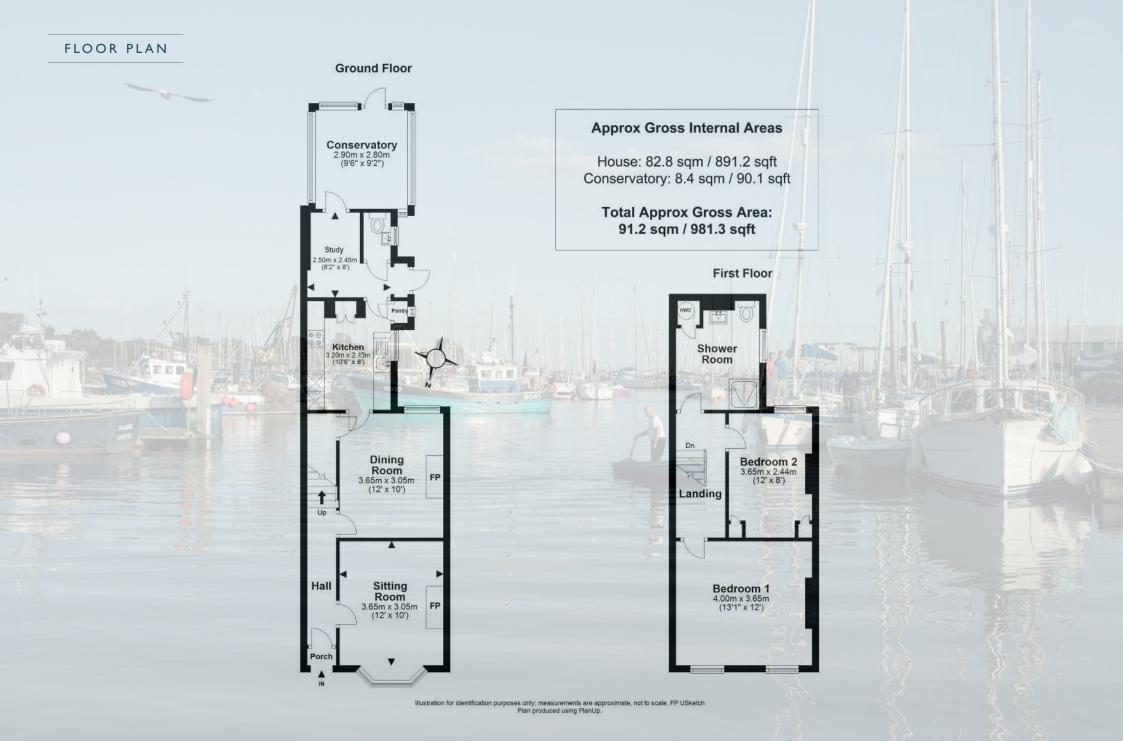

A covered porch provides a useful area to come in from the rain before entering the welcoming hallway. As you enter the property, you are greeted with Edwardian character. On your right-hand side, you have the lounge which has a wonderful original fireplace and large bay window. The hallway extends past the stairs through to the dining room with a large sash window to the garden. Leading on to the kitchen, you will find an updated interior featuring, tiled flooring, high quality fixtures and fittings and built in appliances. Leading from the kitchen, there is a rear door to the garden and a through room (ideal as a study but could be used as an occasional bedroom) leading to the south facing summer room which has double doors to the lawned garden. There is also a ground floor cloakroom. Stairs rise to the first floor where you will find two well-proportioned double bedrooms, both offering plenty of natural light and storage space. The family bathroom suite completes the accommodation.

### Grounds & Gardens

The property features a charming front with an iron gate and attractive paving which leads to the front porch. The lawned rear garden with sunny patio provides the perfect spot for relaxing in the sunshine or entertaining guests. The garden is complete with a garden shed, mature shrubs and bushes.

## Services

Tenure: Freehold Council Tax - C EPC - D Current: 59 Potential: 79 Property Construction: Brick and slate Utilities : Mains gas/electric/water/drainage Heating: Gas central heating Broadband: Superfast broadband with speeds of up to 56 mbps is available at this property (ofcom) Mobile signal / coverage: Please check with your provider Conservation Area: No Flood Risk: No risk Parking: No allocated parking. There is on street on a first come first serve basis