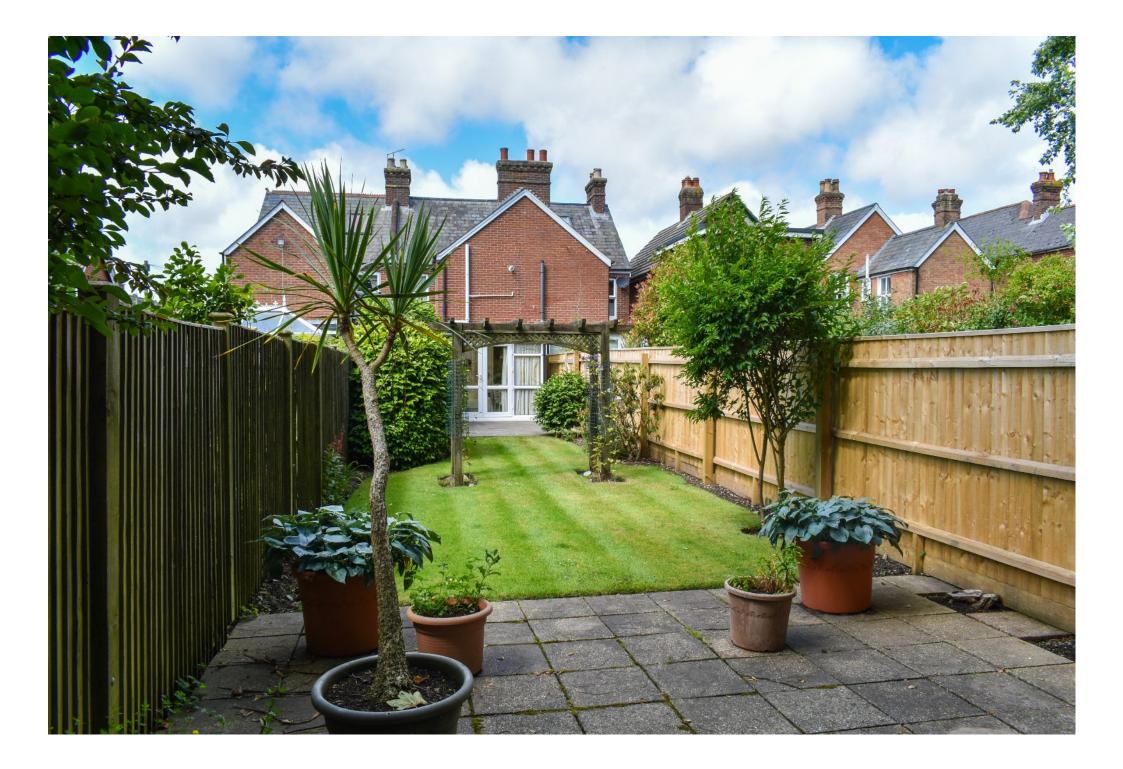

### Grounds & Gardens

The property features a charming front with an iron gate and attractive paving which leads to the front porch. The lawned rear garden with sunny patio provides the perfect spot for relaxing in the sunshine or entertaining guests. The garden is complete with a garden shed, mature shrubs and bushes.