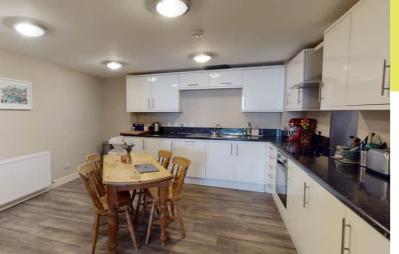

## 73E MARKET STREET

Haddington, East Lothian EH41 3JJ

Tenanted 2 bedroom buy-to-let investment in Haddington. The property is located on the first floor of a B-listed building with the accommodation comprising entrance hallway, living room, kitchen/dining room, two bedrooms, shower room, and bathroom with WC. The property benefits from having a central location, gas central heating, and being fully compliant for the rental market. The property has a PRT, inventory, EICR, property certificate, PAT, legionnaire risk assessment, and lodged deposit certificate.