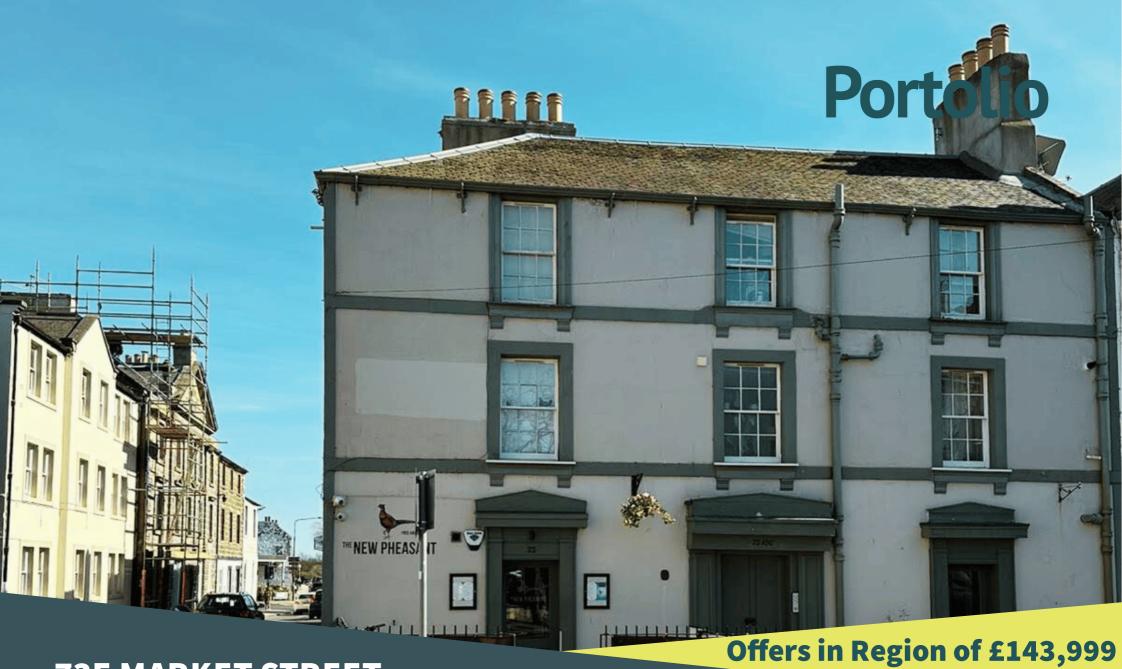

## 73E MARKET STREET

Haddington, East Lothian EH41 3JJ

Tenanted 2 bedroom buy-to-let investment in Haddington. The property is located on the first floor of a B-listed building with the accommodation comprising entrance hallway, living room, kitchen/dining room, two bedrooms, shower room, and bathroom with WC. The property benefits from having a central location, gas central heating, and being fully compliant for the rental market. The property has a PRT, inventory, EICR, property certificate, PAT, legionnaire risk assessment, and lodged deposit certificate.

The property is being sold with the tenants in situ as a buy-to-let investment property. The property is fully compliant and the long-term tenant has been resident since May 2019 providing rental income on day 1 of purchase. The current tenancy generates an annual rental income of £9,300. The property is sold as seen and the sale price includes all the inventory items. The Home Report value is £150K. Haddington is a town in East Lothian approximately 17 miles east of Edinburgh.

## **FEATURES**

- Buy-to-Let Investment Property
- Tenanted & Fully Complaint
- 2 Bedrooms
- Home Report £150K
- Rental £775pm
- Current Yield 6.5%
- 87 sq m
- EPC Rating: C
- Price Includes Inventory Items & Safety Certificates
- Unfurnished Let