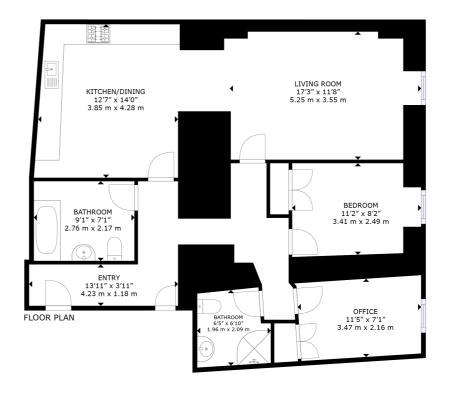

## 73E MARKET STREET

Haddington, East Lothian EH41 3JJ

Tenanted 2 bedroom buy-to-let investment in Haddington. The property is located on the first floor of a B-listed building with the accommodation comprising entrance hallway, living room, kitchen/dining room, two bedrooms, shower room, and bathroom with WC. The property benefits from having a central location, gas central heating, and being fully compliant for the rental market. The property has a PRT, inventory, EICR, property certificate, PAT, legionnaire risk assessment, and lodged deposit certificate.

## DISCLAIMER

These particulars are intended to give a fair description of the property but their accuracy cannot be guaranteed, and they do not constitute or form part of an offer of contract. Intending purchasers must rely on their own inspection of the property. None of the above appliances/services have been tested by ourselves. We recommend purchasers arrange for a qualified person to check all appliances/services before legal commitment. Whilst every attempt has been made to ensure the accuracy of the floorplan contained here, measurements of doors, windows, rooms and any other items are approximate and no responsibility is taken for any Westpoint 4 Redheughs Rigg, South Gyle, Edinburgh EH12 9DQ error, omission, or misstatement. This plan is for illustrative purposes only and should be used as such by any prospective purchaser.