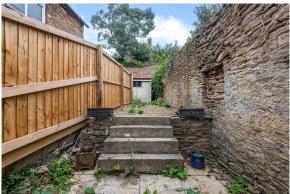

Externally steps lead to the rear wall enclosed courtyard style garden, with space to sit and relax. To the far end of the garden is a multi-use 12x11'7ft outbuilding.