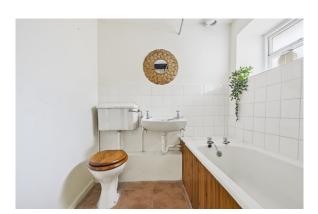

The first floor has a large double bedroom to the rear with a built-in cupboard and two good size bedrooms to the front. The bedrooms are all served by the three-piece fitted family bathroom; fitted bath with wooden panel, wash hand basin and W.C.