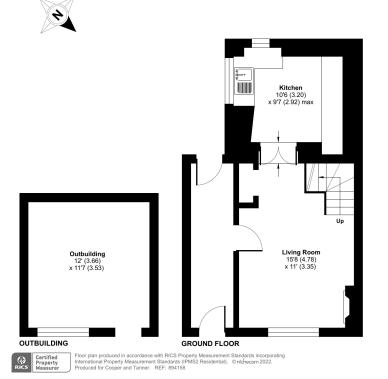

Externally steps lead to the rear wall enclosed courtyard style garden, with space to sit and relax. To the far end of the garden is a multi-use 12x11'7ft outbuilding.

#### North Street, Norton St. Philip, Bath, BA2

Approximate Area = 742 sq ft / 69 sq m Outbuilding = 139 sq ft / 13 sq m Total = 881 sq ft / 82 sq m For identification only - Not to scale