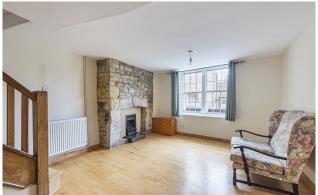

The home's internal accommodation provides three good size bedrooms, modern installed kitchen, extensive lounge, three-piece family bathroom with large external outbuilding.

The kitchen comprises a range of base and wall mounted cabinets, sink inset into a modern granite style worktop, space for free standing white goods and space for a range cooker. The kitchen is finished in contemporary floor tiles and modern effect wall tiles. The lounge showcases a retained focal fireplace and offers ample space for all lounge furnishings. The room enjoys lots of natural light looking onto the front with the staircase leading to the first floor. The ground floor is finished with a long entrance hallway with a door to the garden.