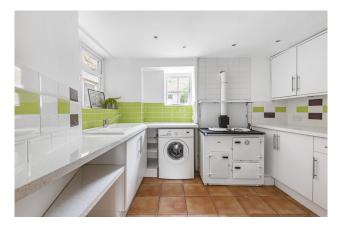

The home's internal accommodation provides three good size bedrooms, modern installed kitchen, extensive lounge, three-piece family bathroom with large external outbuilding.

The kitchen comprises a range of base and wall mounted cabinets, sink inset into a modern granite style worktop, space for free standing white goods and space for a range cooker. The kitchen is finished in contemporary floor tiles and modern effect wall tiles. The lounge showcases a retained focal fireplace and offers ample space for all lounge furnishings. The room enjoys lots of natural light looking onto the front with the staircase leading to the first floor. The ground floor is finished with a long entrance hallway with a door to the garden.