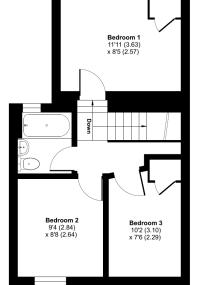

The first floor has a large double bedroom to the rear with a built-in cupboard and two good size bedrooms to the front. The bedrooms are all served by the three-piece fitted family bathroom; fitted bath with wooden panel, wash hand basin and W.C.

#### North Street, Norton St. Philip, Bath, BA2

Approximate Area = 742 sq ft / 69 sq m Outbuilding = 139 sq ft / 13 sq m Total = 881 sq ft / 82 sq m For identification only - Not to scale

#### **Features**

A beautiful stone-built character cottage •

FIRST FLOOR

- Three bedrooms •
- Spacious lounge •
- Modern fitted kitchen •
- Three-piece bathroom suite •
- Enclosed courtyard garden with outbuilding •
- Short wander to amenities •