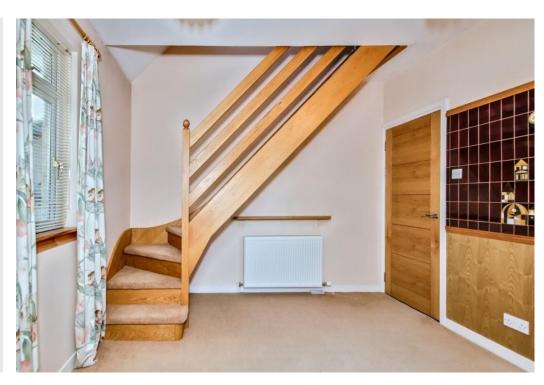

## Summary

Situated in the sought-after suburb of Broughty Ferry, within commuting distance of Dundee city centre, accessible in under 11 minutes by car, this three-bedroom, twobathroom link-detached house is ideal for those seeking an alternative to city life. The home boasts two spacious reception rooms and a modern fitted kitchen with high-spec appliances. The residence also features a sunfilled double-aspect main bedroom with an ensuite shower room, as well as two more spacious bedrooms with wardrobes (one with a southwesterly aspect). Completing the home is a bathroom with a shower-over-bath. Outside, the property benefits from an attached garage, driveway and private gardens. Extras: all fitted floor and window coverings, light fittings and kitchen appliances are included in the sale.

## Features

- Link-detached bungalow in Dundee
- Vestibule and entrance hall
- Generous sun-facing living room with a fireplace
- French-doored dining room
- Modern kitchen with rear access
- Sunny dual-aspect main bedroom with an ensuite shower room
- Two more spacious bedrooms with wardrobes (one with a sunny aspect)
- Dressing room/study
- Versatile eaves storage
- Family bathroom with overhead shower
- Private gardens to the front and rear
- Driveway and garage parking
- Gas central heating and double glazing