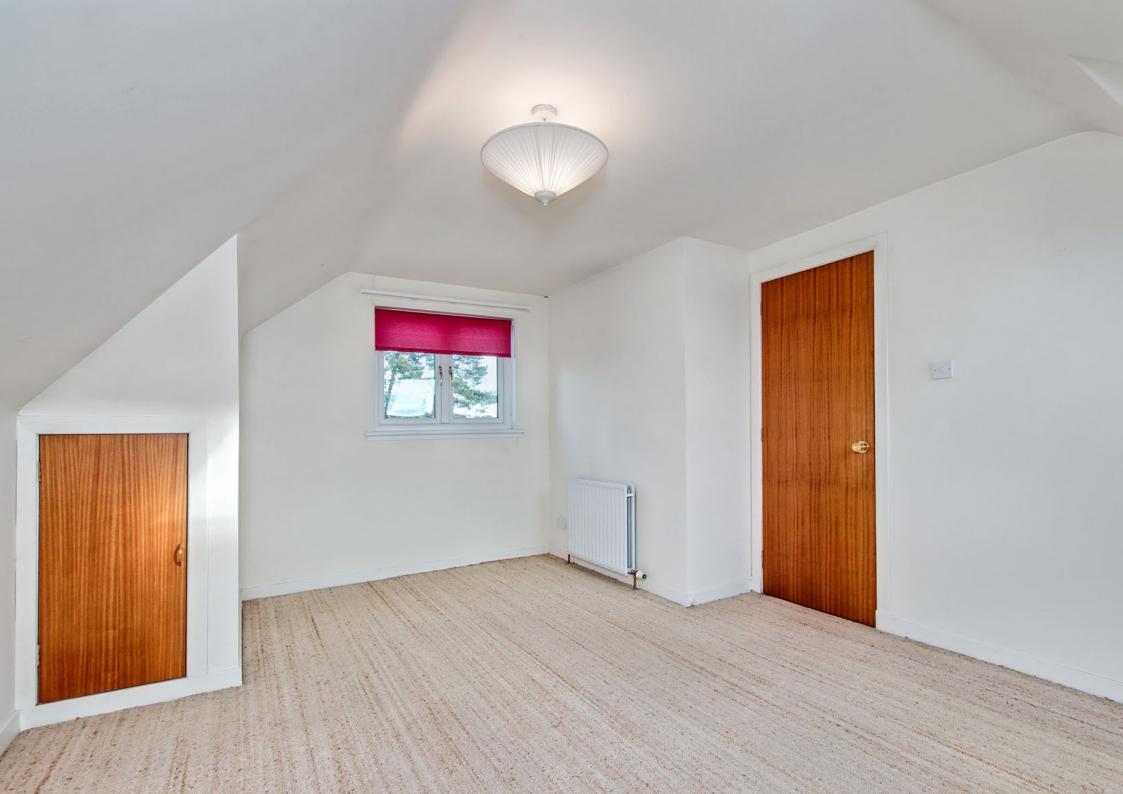

## Features

- Link-detached bungalow in Dundee
- Vestibule and entrance hall
- Generous sun-facing living room with a fireplace
- French-doored dining room
- Modern kitchen with rear access
- Sunny dual-aspect main bedroom with an ensuite shower room
- Two more spacious bedrooms with wardrobes (one with a sunny aspect)
- Dressing room/study
- Versatile eaves storage
- Family bathroom with overhead shower
- Private gardens to the front and rear
- Driveway and garage parking
- Gas central heating and double glazing