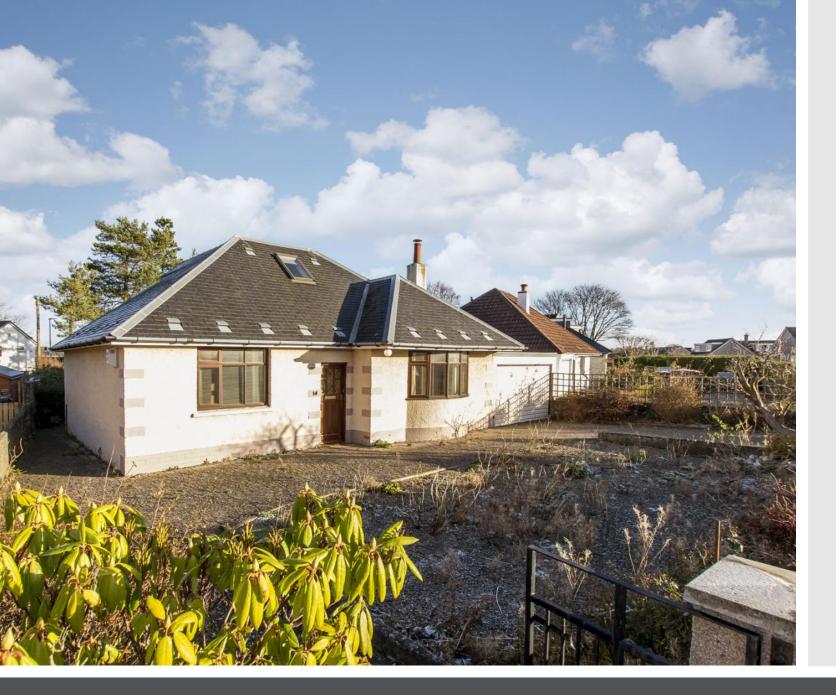

## 14 Balgillo Road

Broughty Ferry, Dundee DD5 3LU

## Summary

Situated in the sought-after suburb of Broughty Ferry, within commuting distance of Dundee city centre, accessible in under 11 minutes by car, this three-bedroom, twobathroom link-detached house is ideal for those seeking an alternative to city life. The home boasts two spacious reception rooms and a modern fitted kitchen with high-spec appliances. The residence also features a sunfilled double-aspect main bedroom with an ensuite shower room, as well as two more spacious bedrooms with wardrobes (one with a southwesterly aspect). Completing the home is a bathroom with a shower-over-bath. Outside, the property benefits from an attached garage, driveway and private gardens. Extras: all fitted floor and window coverings, light fittings and kitchen appliances are included in the sale.

## Features

- Link-detached bungalow in Dundee
- Vestibule and entrance hall
- Generous sun-facing living room with a fireplace
- French-doored dining room
- Modern kitchen with rear access
- Sunny dual-aspect main bedroom with an ensuite shower room
- Two more spacious bedrooms with wardrobes (one with a sunny aspect)
- Dressing room/study
- Versatile eaves storage
- Family bathroom with overhead shower
- Private gardens to the front and rear
- Driveway and garage parking
- Gas central heating and double glazing