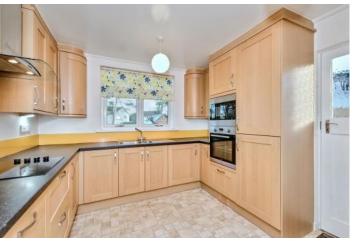

## Summary

Situated in the sought-after suburb of Broughty Ferry, within commuting distance of Dundee city centre, accessible in under 11 minutes by car, this three-bedroom, twobathroom link-detached house is ideal for those seeking an alternative to city life. The home boasts two spacious reception rooms and a modern fitted kitchen with high-spec appliances. The residence also features a sunfilled double-aspect main bedroom with an ensuite shower room, as well as two more spacious bedrooms with wardrobes (one with a southwesterly aspect). Completing the home is a bathroom with a shower-over-bath. Outside, the property benefits from an attached garage, driveway and private gardens. Extras: all fitted floor and window coverings, light fittings and kitchen appliances are included in the sale.

## Features

- Link-detached bungalow in Dundee
- Vestibule and entrance hall
- Generous sun-facing living room with a fireplace
- French-doored dining room
- Modern kitchen with rear access
- Sunny dual-aspect main bedroom with an ensuite shower room
- Two more spacious bedrooms with wardrobes (one with a sunny aspect)
- Dressing room/study
- Versatile eaves storage
- Family bathroom with overhead shower
- Private gardens to the front and rear
- Driveway and garage parking
- Gas central heating and double glazing