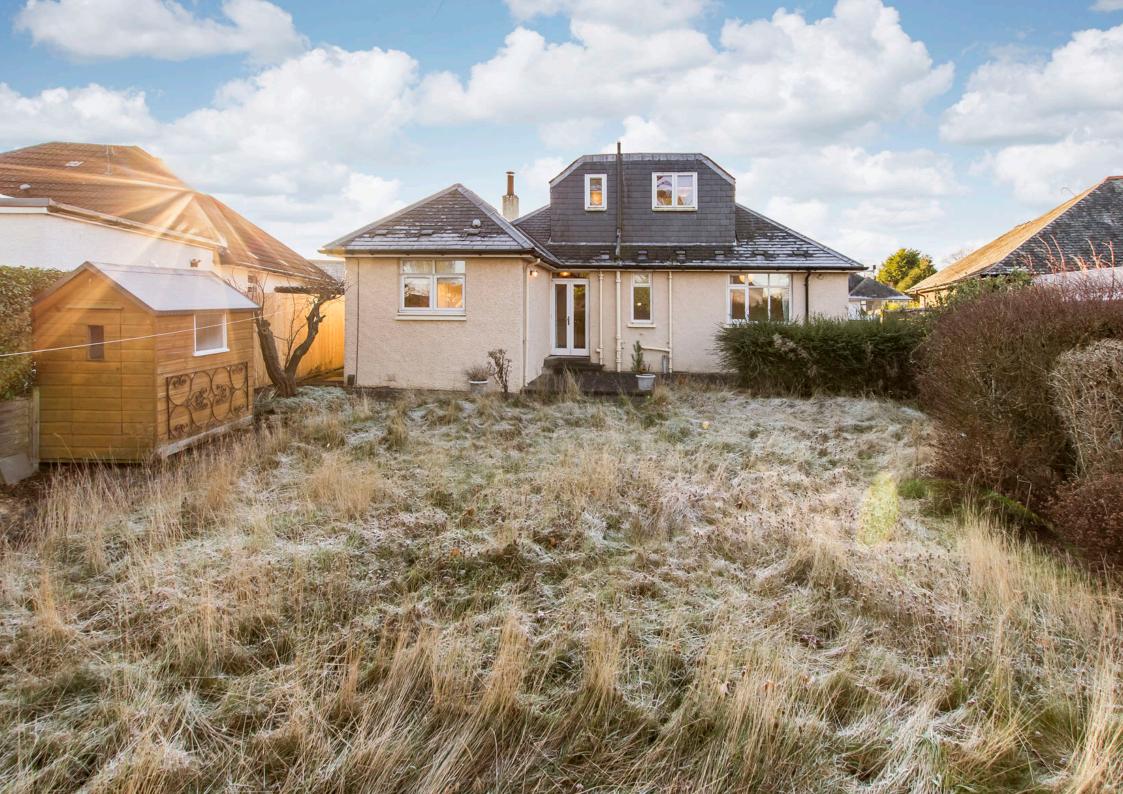

## 14 Balgillo Road

Broughty Ferry, Dundee DD5 3LU

## Summary

Situated in the sought-after suburb of Broughty Ferry, within commuting distance of Dundee city centre, accessible in under 11 minutes by car, this three-bedroom, twobathroom link-detached house is ideal for those seeking an alternative to city life. The home boasts two spacious reception rooms and a modern fitted kitchen with high-spec appliances. The residence also features a sunfilled double-aspect main bedroom with an ensuite shower room, as well as two more spacious bedrooms with wardrobes (one with a southwesterly aspect). Completing the home is a bathroom with a shower-over-bath. Outside, the property benefits from an attached garage, driveway and private gardens. Extras: all fitted floor and window coverings, light fittings and kitchen appliances are included in the sale.

## Features

- Link-detached bungalow in Dundee
- Vestibule and entrance hall
- Generous sun-facing living room with a fireplace
- French-doored dining room
- Modern kitchen with rear access
- Sunny dual-aspect main bedroom with an ensuite shower room
- Two more spacious bedrooms with wardrobes (one with a sunny aspect)
- Dressing room/study
- Versatile eaves storage
- Family bathroom with overhead shower
- Private gardens to the front and rear
- Driveway and garage parking
- Gas central heating and double glazing