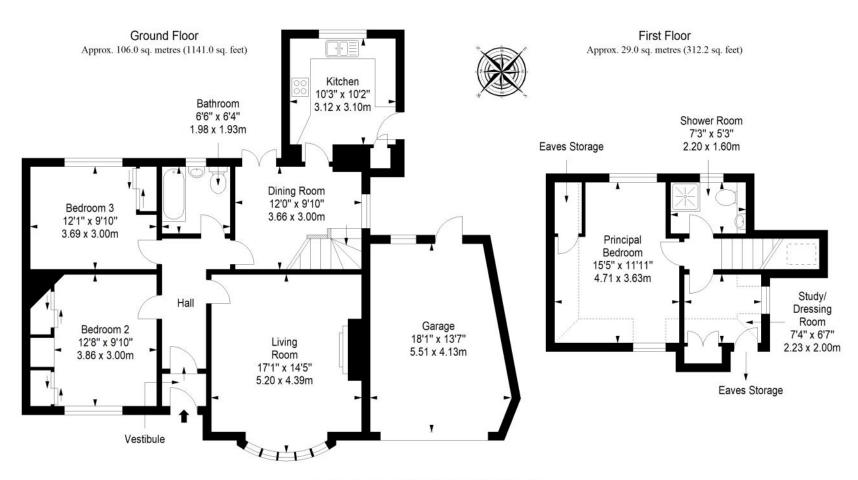

## Floorplan

Total area: approx. 135.0 sq. metres (1453.2 sq. feet)

| Process of the Security Securi |  |  |
|--------------------------------------------------------------------------------------------------------------------------------------------------------------------------------------------------------------------------------------------------------------------------------------------------------------------------------------------------------------------------------------------------------------------------------------------------------------------------------------------------------------------------------------------------------------------------------------------------------------------------------------------------------------------------------------------------------------------------------------------------------------------------------------------------------------------------------------------------------------------------------------------------------------------------------------------------------------------------------------------------------------------------------------------------------------------------------------------------------------------------------------------------------------------------------------------------------------------------------------------------------------------------------------------------------------------------------------------------------------------------------------------------------------------------------------------------------------------------------------------------------------------------------------------------------------------------------------------------------------------------------------------------------------------------------------------------------------------------------------------------------------------------------------------------------------------------------------------------------------------------------------------------------------------------------------------------------------------------------------------------------------------------------------------------------------------------------------------------------------------------------|--|--|