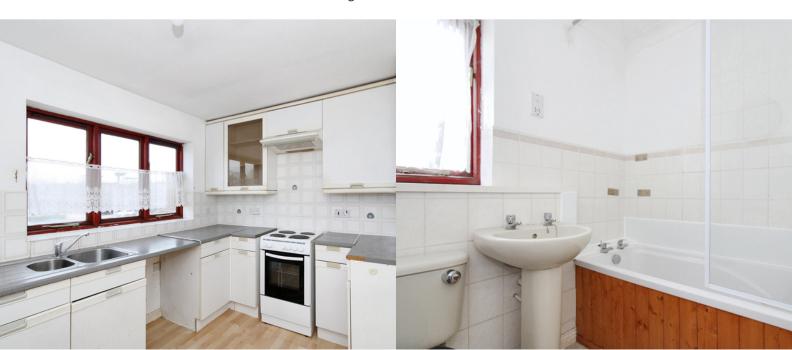

#### **KITCHEN**

3.7m x 2.3m (12' 2" x 7' 7") Fitted kitchen comprising a range of wall and base units over, Space for free standing cooker, washing machine and fridge/freezer. Window to the rear aspect.

#### BATHROOM

1.9m x 1.6m (6' 3" x 5' 3") Partially tiled walls, side panel bath with shower over and glass shower screen, wash hand basin and w/c. Window to the rear aspect.