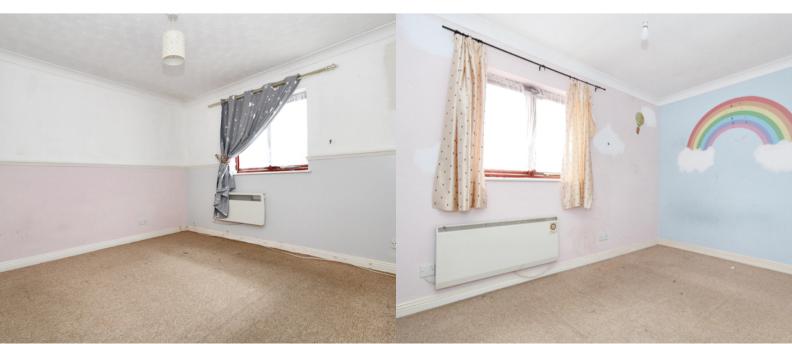

#### **BEDROOM ONE**

3.4m x 3.2m (11' 2" x 10' 6") Double bedroom with window to the front aspect. Radiator.

#### **BEDROOM TWO**

3.4m x 2.6m (11' 2" x 8' 6") Double bedroom with window to the front aspect. Radiator.