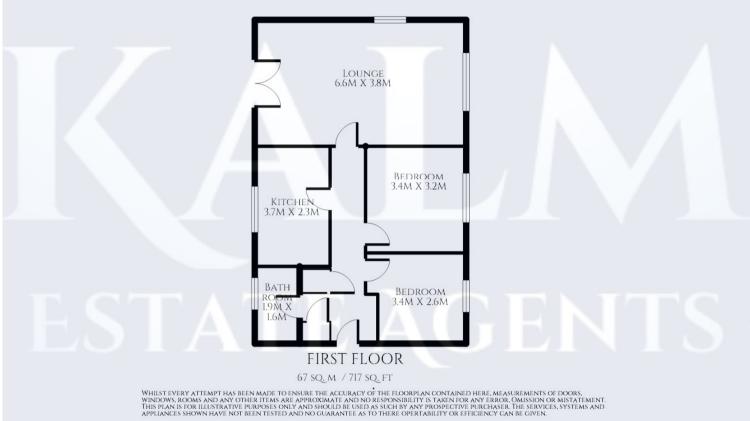

### LOUNGE

6.6m x 3.8m (21' 8" x 12' 6") A large room with windows to the front and side aspect and Juliet balcony to the rear aspect. Two radiators.

#### **KITCHEN**

3.7m x 2.3m (12' 2" x 7' 7") Fitted kitchen comprising a range of wall and base units over, Space for free standing cooker, washing machine and fridge/freezer. Window to the rear aspect.

#### **BEDROOM ONE**

3.4m x 3.2m (11' 2" x 10' 6") Double bedroom with window to the front aspect. Radiator.

#### **BEDROOM TWO**

3.4m x 2.6m (11' 2" x 8' 6") Double bedroom with window to the front aspect. Radiator.

#### BATHROOM

1.9m x 1.6m (6' 3" x 5' 3") Partially tiled walls, side panel bath with shower over and glass shower screen, wash hand basin and w/c. Window to the rear aspect.

#### **FLOORPLAN & EPC**

Stevenage 29, Shephall Green, Stevenage, SG2 9XS 01438 572020 linzi.davis@kalmestateagents.co.uk