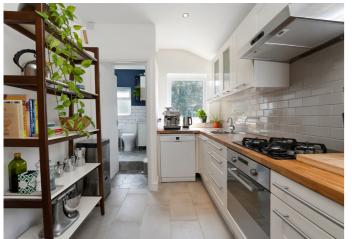

HANWELL@SARGEANTS.LONDON 020 8057 7388

Approximate Floor Area = 68.0 sq m / 732 sq ft

2 BEDROOM FLAT

Oaklands Road, W7 £485,000

Welcome to this beautifully presented first floor flat, offering two bedrooms and one modern bathroom. The flat features a separate reception room and an inviting open-plan kitchen dining area, perfect for entertaining.

# FEATURES

- Two Bedrooms
- One Bathroom
- Open Plan Kitchen/Dining
- Separate Reception Room

Hanwell Station/West Ealing Station (Elizabeth Line)

Oaklands Primary School/ Elthorne High School

EPC Rating C