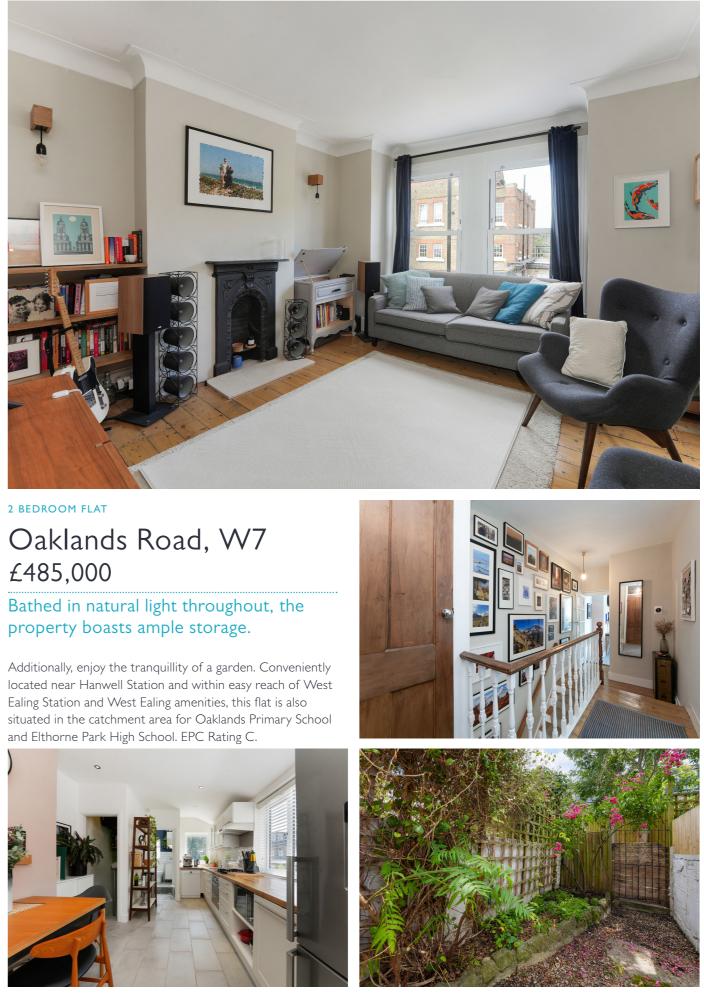

HANWELL@SARGEANTS.LONDON 020 8057 7388

Approximate Floor Area = 68.0 sq m / 732 sq ft

2 BEDROOM FLAT

Oaklands Road, W7 £485,000

Welcome to this beautifully presented first floor flat, offering two bedrooms and one modern bathroom. The flat features a separate reception room and an inviting open-plan kitchen dining area, perfect for entertaining.

Lovingly and skilfully refurbished by the current owners to be a wonderful family home.

# FEATURES

- Two Bedrooms
- One Bathroom
- Open Plan Kitchen/Dining
- Separate Reception Room

Hanwell Station/West Ealing Station (Elizabeth Line)

Oaklands Primary School/ Elthorne High School

EPC Rating C