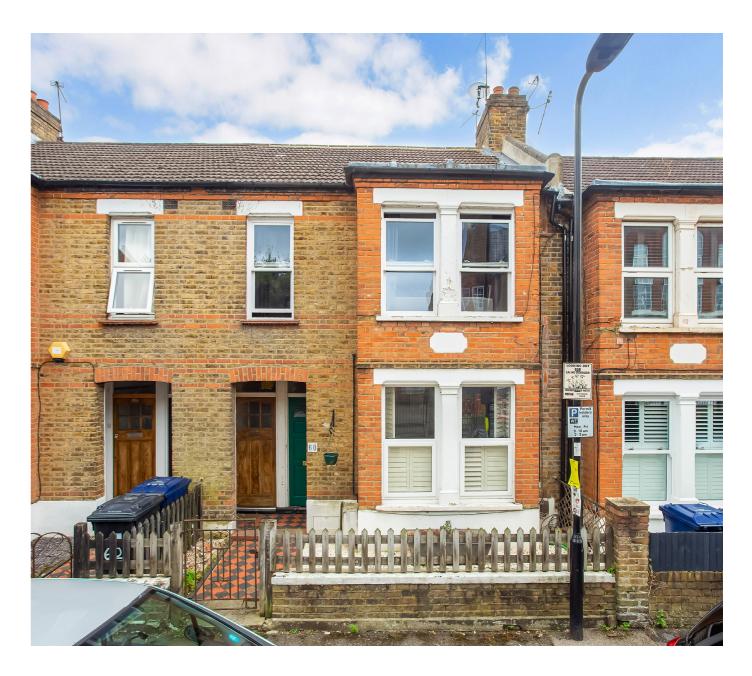

HANWELL@SARGEANTS.LONDON 020 8057 7388

Approximate Floor Area = 68.0 sq m / 732 sq ft

2 BEDROOM FLAT

Oaklands Road, W7 £485,000

Welcome to this beautifully presented first floor flat, offering two bedrooms and one modern bathroom. The flat features a separate reception room and an inviting open-plan kitchen dining area, perfect for entertaining.

Lovingly and skilfully refurbished by the current owners to be a wonderful family home.