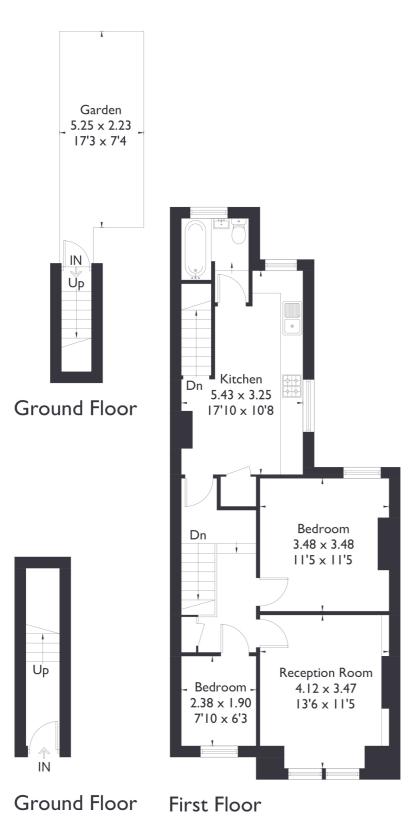

HANWELL@SARGEANTS.LONDON 020 8057 7388

Approximate Floor Area = 68.0 sq m / 732 sq ft

2 BEDROOM FLAT

Oaklands Road, W7 £485,000

Welcome to this beautifully presented first floor flat, offering two bedrooms and one modern bathroom. The flat features a separate reception room and an inviting open-plan kitchen dining area, perfect for entertaining.

# FEATURES

- Two Bedrooms
- One Bathroom
- Open Plan Kitchen/Dining
- Separate Reception Room

Hanwell Station/West Ealing Station (Elizabeth Line)

Oaklands Primary School/ Elthorne High School

EPC Rating C