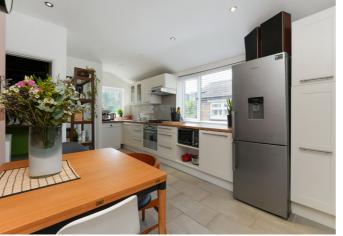

HANWELL@SARGEANTS.LONDON 020 8057 7388

Approximate Floor Area = 68.0 sq m / 732 sq ft

2 BEDROOM FLAT

Oaklands Road, W7 £485,000

Welcome to this beautifully presented first floor flat, offering two bedrooms and one modern bathroom. The flat features a separate reception room and an inviting open-plan kitchen dining area, perfect for entertaining.

# FEATURES

- Two Bedrooms
- One Bathroom
- Open Plan Kitchen/Dining
- Separate Reception Room

Hanwell Station/West Ealing Station (Elizabeth Line)

Oaklands Primary School/ Elthorne High School

EPC Rating C