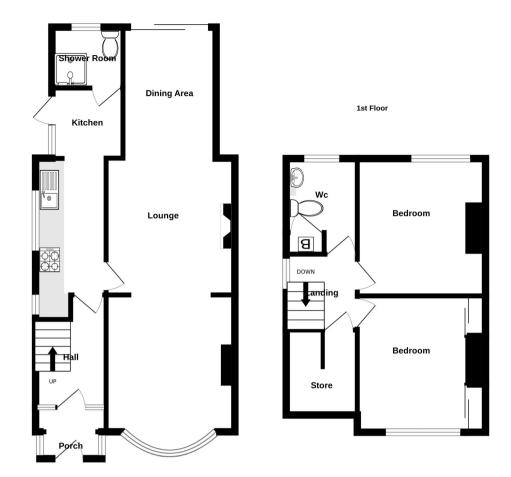

The interior of this well presented property comprises a spacious living room, downstairs shower room, dining room and fitted kitchen on the ground floor. The first floor consists of 2 bedrooms and the family bathroom. The exterior boasts a private rear garden, perfect for enjoying the summer months.

Measurements are approximate. Not to scale. Illustrative purposes only Made with Metropix ©2023

20-22 Bridge End, Leeds, LS1 4DJ t: 0330 004 0050 e: hello@bettermove.co.uk www.bettermove.co.uk