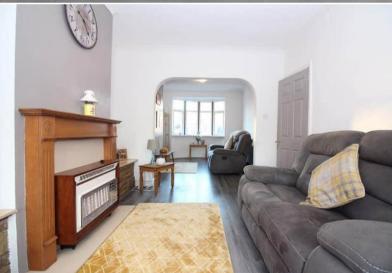

The interior of this well presented property comprises a spacious living room, downstairs shower room, dining room and fitted kitchen on the ground floor. The first floor consists of 2 bedrooms and the family bathroom. The exterior boasts a private rear garden, perfect for enjoying the summer months.