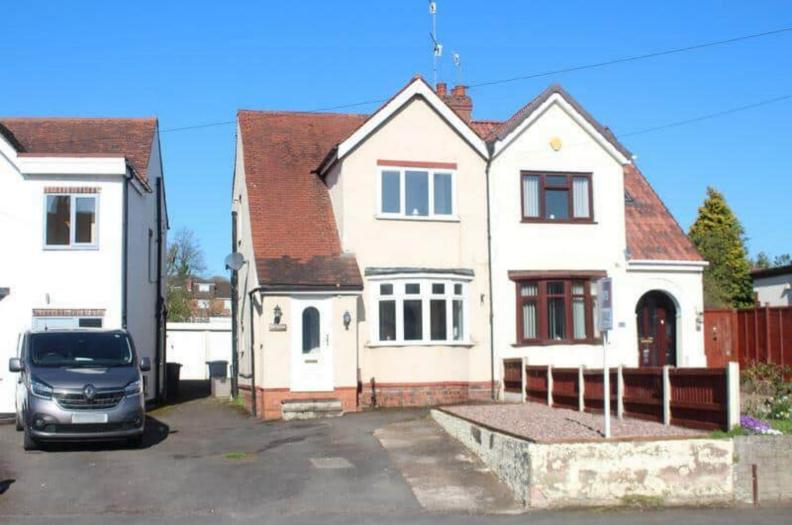

## Barnett Lane Stourbridge

Bettermove are proud to present this 2 bedroom semi-detached house in Stourbridge available with no forward chain.

The property benefits from double glazing, gas central heating throughout and has off street parking available via the driveway and garage. The council tax band is C.

The interior of this well presented property comprises a spacious living room, downstairs shower room, dining room and fitted kitchen on the ground floor. The first floor consists of 2 bedrooms and the family bathroom. The exterior boasts a private rear garden, perfect for enjoying the summer months.