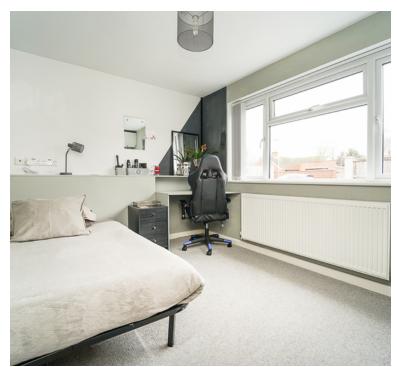

# **Bedroom One**

 $13' \ 4" \ x \ 10' \ 9" \ (4.06m \ x \ 3.28m)$  UPVC double glazed window to front aspect, two wall mounted radiators, Two wardrobes, door to;

## **Bedroom Two**

 $9' \ 0" \ x \ 11' \ 10"$  (2.74m x 3.61m) UPVC double glazed window to front aspect, radiator.

#### **Bedroom Three**

 $8'\ 2''\ x\ 8'\ 4''\ (2.49m\ x\ 2.54m)$  UPVC double glazed window to side aspect, radiator.