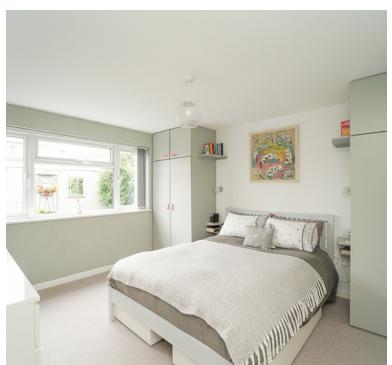

# **Bedroom One**

 $13' \ 4" \ x \ 10' \ 9" \ (4.06m \ x \ 3.28m)$  UPVC double glazed window to front aspect, two wall mounted radiators, Two wardrobes, door to;

#### **En Suite**

UPVC double glazed obscure window to side aspect, low level WC, wash hand basin, fully enclosed shower cubicle with shower attachment, heated towel rail.

## **Bedroom Two**

 $9' \ 0" \ x \ 11' \ 10"$  (2.74m x 3.61m) UPVC double glazed window to front aspect, radiator.

#### **Bedroom Three**

 $8'\ 2''\ x\ 8'\ 4''\ (2.49m\ x\ 2.54m)$  UPVC double glazed window to side aspect, radiator.