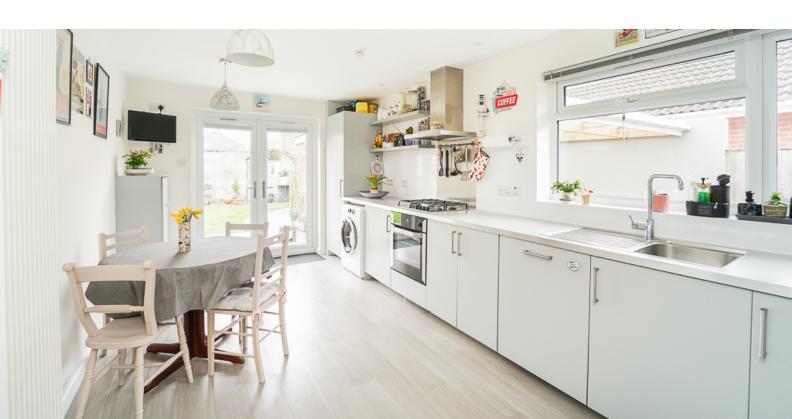

#### Kitchen

17' 10" x 9' 10" (5.44m x 3.00m) UPVC double glazed french doors opening to rear garden, UPVC double glazed window to side aspect, range of wall to base units inset stainless steel sink and drainer with mixer taps over, integrated fridge freezer, integrated dish washer, space and plumbing for washing machine, integrated four ring gas hob with oven under and extractor fan over, radiator and space for dining table, door through to;