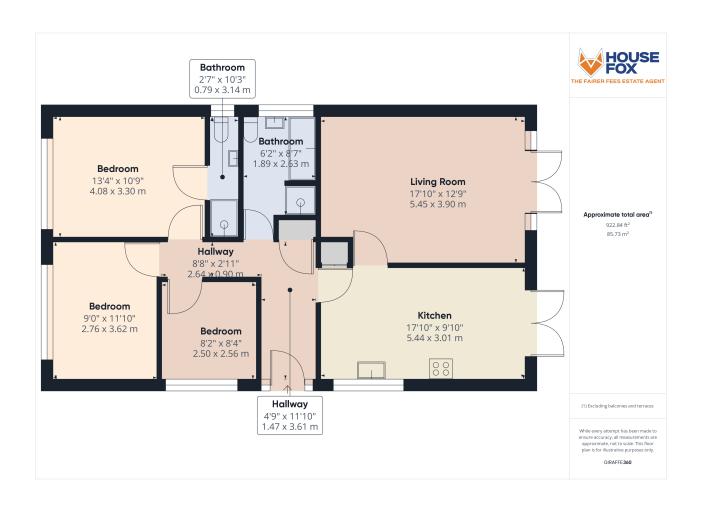

#### **Entrance**

Tarmac driveway for up to six cars leading up to UPVC double glazed obscure door opening through to;

#### **Entrance Hall**

Doors to kitchen, living room, all bedrooms and bathroom, storage cupboard and radiator.

#### Kitchen

17' 10" x 9' 10" (5.44m x 3.00m) UPVC double glazed french doors opening to rear garden, UPVC double glazed window to side aspect, range of wall to base units inset stainless steel sink and drainer with mixer taps over, integrated fridge freezer, integrated dish washer, space and plumbing for washing machine, integrated four ring gas hob with oven under and extractor fan over, radiator and space for dining table, door through to;

# Living Room

17' 10" x 12' 9" (5.44m x 3.89m) UPVC double glazed french doors opening onto rear patio area, two wall mounted radiators.

# **Bedroom One**

 $13' \ 4" \ x \ 10' \ 9" \ (4.06m \ x \ 3.28m)$  UPVC double glazed window to front aspect, two wall mounted radiators, Two wardrobes, door to;

#### **En Suite**

UPVC double glazed obscure window to side aspect, low level WC, wash hand basin, fully enclosed shower cubicle with shower attachment, heated towel rail.

## **Bedroom Two**

 $9' \ 0" \ x \ 11' \ 10"$  (2.74m x 3.61m) UPVC double glazed window to front aspect, radiator.

#### **Bedroom Three**

 $8'\ 2''\ x\ 8'\ 4''\ (2.49m\ x\ 2.54m)$  UPVC double glazed window to side aspect, radiator.

#### **Bathroom**

6' 2" x 8' 7" (1.88m x 2.62m) UPVC double glazed obscure window to side aspect, low level WC, vanity wash hand basin, paneled bath with mixer taps over, enclosed shower cubicle with fitted shower attachment, heated towel rail.

## FLOORPLAN & EPC