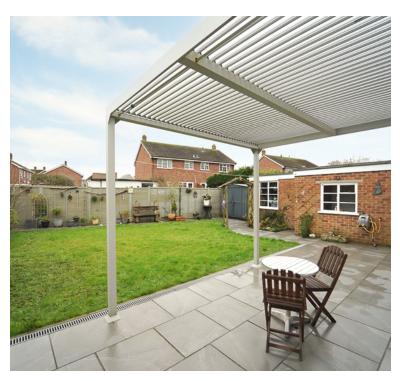

#### Rear Garden

Fully enclosed rear garden laid to patio and lawn, access to garage and two gates with access to driveway and front of property, outside tap.