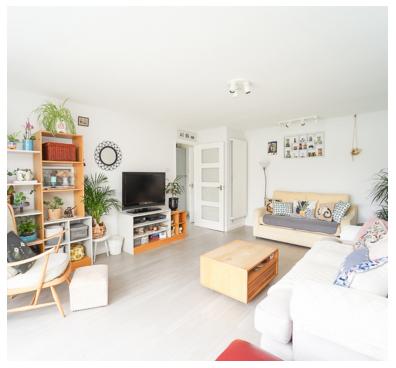

# Living Room

17' 10" x 12' 9" (5.44m x 3.89m) UPVC double glazed french doors opening onto rear patio area, two wall mounted radiators.