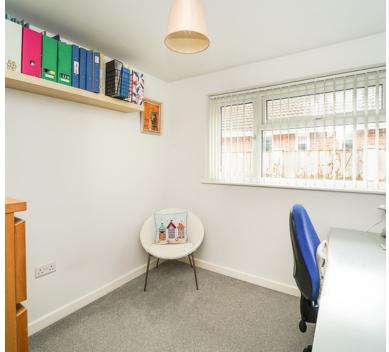

## **Bedroom Two**

 $9' \ 0" \ x \ 11' \ 10"$  (2.74m x 3.61m) UPVC double glazed window to front aspect, radiator.

#### **Bedroom Three**

 $8'\ 2''\ x\ 8'\ 4''\ (2.49m\ x\ 2.54m)$  UPVC double glazed window to side aspect, radiator.