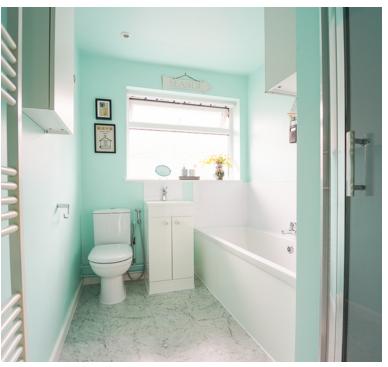

#### **Bathroom**

6' 2" x 8' 7" (1.88m x 2.62m) UPVC double glazed obscure window to side aspect, low level WC, vanity wash hand basin, paneled bath with mixer taps over, enclosed shower cubicle with fitted shower attachment, heated towel rail.