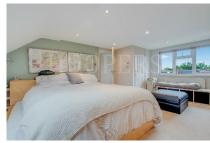

## **First Floor:**

**Bedroom 1 (rear)**: 13'5" x 11'7" (4.08m x 3.54m). Double glazed window.

**Bedroom 2 (front):** 11'4" x 10'6" (3.45m x 3.21m). Double glazed window.

Bedroom 3 (front): 8'1" x 7'0" (2.46m x 2.14m). Double glazed window.