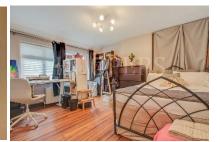

## **First Floor:**

**Bedroom 1 (rear)**: 13'5" x 11'7" (4.08m x 3.54m). Double glazed window.

**Bedroom 2 (front):** 11'4" x 10'6" (3.45m x 3.21m). Double glazed window.

Bedroom 3 (front): 8'1" x 7'0" (2.46m x 2.14m). Double glazed window.