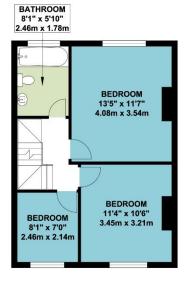

## **First Floor:**

**Bedroom 1 (rear)**: 13'5" x 11'7" (4.08m x 3.54m). Double glazed window.

**Bedroom 2 (front):** 11'4" x 10'6" (3.45m x 3.21m). Double glazed window.

Bedroom 3 (front): 8'1" x 7'0" (2.46m x 2.14m). Double glazed window.

**<u>Bathroom/WC:</u>** 8'1" x 5'10" (2.46m x 1.78m). Panelled bath with centre mixer tap and tiled surround. Vanity wash hand basin with mixer tap and drawers below. Low level WC. Ceramic tiled flooring. Double glazed window. Heated towel rail. Extractor fan.

## FIRST FLOOR