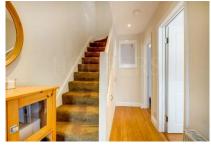

## **Ground Floor:**

**Entrance Hall:** Understairs cupboard. Wood flooring. Cupboard for plumbing and water softener installation.

**Reception Room (front):** 11'5" x 11'4" (3.48m x 3.45). Wood flooring. Double glazed window.