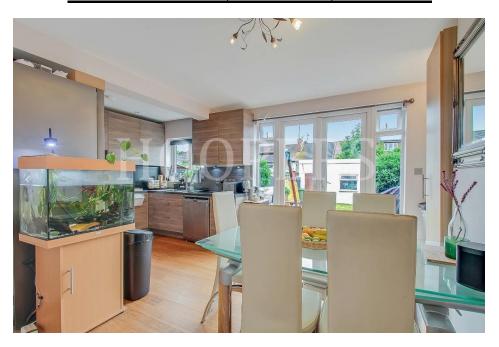

Open Plan Family Room (rear) Incorporating Kitchen and rear Reception Room: 17'11" x 13'5" (5.46m x 4.08m). Fitted with a range of eye level wall mounted cabinets and matching base cabinets with work surfaces above and tiled surrounds. One and a half bowl sink unit with mixer tap. Cupboard with gas boiler. Plumbed for dishwasher. Built-in gas hob with extractor hood above and split level double oven. Downlights to ceiling. Hardwood bamboo flooring to kitchen and dining area. Double glazed French doors to rear garden.