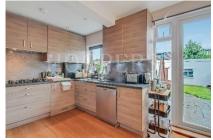

Open Plan Family Room (rear) Incorporating Kitchen and rear Reception Room: 17'11" x 13'5" (5.46m x 4.08m). Fitted with a range of eye level wall mounted cabinets and matching base cabinets with work surfaces above and tiled surrounds. One and a half bowl sink unit with mixer tap. Cupboard with gas boiler. Plumbed for dishwasher. Built-in gas hob with extractor hood above and split level double oven. Downlights to ceiling. Hardwood bamboo flooring to kitchen and dining area. Double glazed French doors to rear garden.