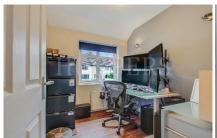

## **Second Floor (loft conversion):**

**Bedroom 4:** 16'9" x 13'9" (5.10m x 4.20m). Double glazed dormer window to rear and Velux windows to front. Under eaves storage areas. Downlights to ceiling.

**Ensuite Shower Room/WC:** Shower cubicle, low level WC and wash hand basin with mixer tap. Ceramic tiled flooring. Heated towel rail.