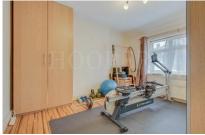

## **Second Floor (loft conversion):**

**Bedroom 4:** 16'9" x 13'9" (5.10m x 4.20m). Double glazed dormer window to rear and Velux windows to front. Under eaves storage areas. Downlights to ceiling.

**Ensuite Shower Room/WC:** Shower cubicle, low level WC and wash hand basin with mixer tap. Ceramic tiled flooring. Heated towel rail.