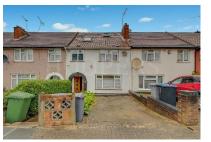

**External Features:** Off street parking to front garden for one vehicle. Rear garden some 43' in length with paved patio, lawn and shrub borders.

PRICE: £635,000 FREEHOLD