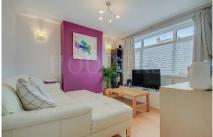

## **Ground Floor:**

**Entrance Hall:** Understairs cupboard. Wood flooring. Cupboard for plumbing and water softener installation.

**Reception Room (front):** 11'5" x 11'4" (3.48m x 3.45). Wood flooring. Double glazed window.