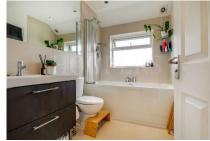

**<u>Bathroom/WC:</u>** 8'1" x 5'10" (2.46m x 1.78m). Panelled bath with centre mixer tap and tiled surround. Vanity wash hand basin with mixer tap and drawers below. Low level WC. Ceramic tiled flooring. Double glazed window. Heated towel rail. Extractor fan.