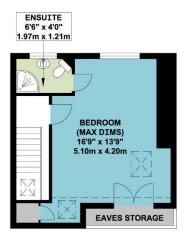

## **Second Floor (loft conversion):**

**Bedroom 4:** 16'9" x 13'9" (5.10m x 4.20m). Double glazed dormer window to rear and Velux windows to front. Under eaves storage areas. Downlights to ceiling.

**Ensuite Shower Room/WC:** Shower cubicle, low level WC and wash hand basin with mixer tap. Ceramic tiled flooring. Heated towel rail.

## **SECOND FLOOR**