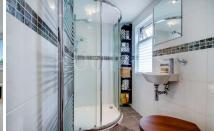

**<u>Bathroom/WC:</u>** 8'1" x 5'10" (2.46m x 1.78m). Panelled bath with centre mixer tap and tiled surround. Vanity wash hand basin with mixer tap and drawers below. Low level WC. Ceramic tiled flooring. Double glazed window. Heated towel rail. Extractor fan.

## **Second Floor (loft conversion):**

**Bedroom 4:** 16'9" x 13'9" (5.10m x 4.20m). Double glazed dormer window to rear and Velux windows to front. Under eaves storage areas. Downlights to ceiling.

**Ensuite Shower Room/WC:** Shower cubicle, low level WC and wash hand basin with mixer tap. Ceramic tiled flooring. Heated towel rail.