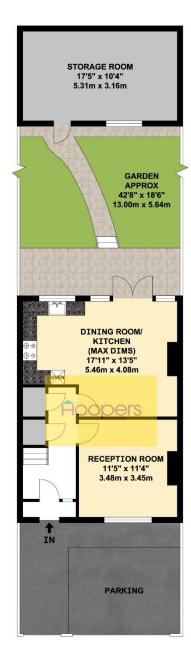

## **Ground Floor:**

**Entrance Hall:** Understairs cupboard. Wood flooring. Cupboard for plumbing and water softener installation.

**Reception Room (front):** 11'5" x 11'4" (3.48m x 3.45). Wood flooring. Double glazed window.

Open Plan Family Room (rear) Incorporating Kitchen and rear Reception Room: 17'11" x 13'5" (5.46m x 4.08m). Fitted with a range of eye level wall mounted cabinets and matching base cabinets with work surfaces above and tiled surrounds. One and a half bowl sink unit with mixer tap. Cupboard with gas boiler. Plumbed for dishwasher. Built-in gas hob with extractor hood above and split level double oven. Downlights to ceiling. Hardwood bamboo flooring to kitchen and dining area. Double glazed French doors to rear garden.

**External Features:** Off street parking to front garden for one vehicle. Rear garden some 43' in length with paved patio, lawn and shrub borders.

PRICE: £635,000 FREEHOLD

## **GROUND FLOOR**