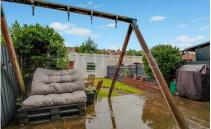

**External Features:** Off street parking to front garden for one vehicle. Rear garden some 43' in length with paved patio, lawn and shrub borders.

PRICE: £635,000 FREEHOLD