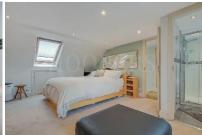

## **Second Floor (loft conversion):**

**Bedroom 4:** 16'9" x 13'9" (5.10m x 4.20m). Double glazed dormer window to rear and Velux windows to front. Under eaves storage areas. Downlights to ceiling.

**Ensuite Shower Room/WC:** Shower cubicle, low level WC and wash hand basin with mixer tap. Ceramic tiled flooring. Heated towel rail.