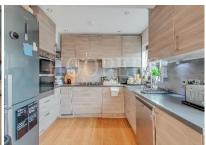

Open Plan Family Room (rear) Incorporating Kitchen and rear Reception Room: 17'11" x 13'5" (5.46m x 4.08m). Fitted with a range of eye level wall mounted cabinets and matching base cabinets with work surfaces above and tiled surrounds. One and a half bowl sink unit with mixer tap. Cupboard with gas boiler. Plumbed for dishwasher. Built-in gas hob with extractor hood above and split level double oven. Downlights to ceiling. Hardwood bamboo flooring to kitchen and dining area. Double glazed French doors to rear garden.