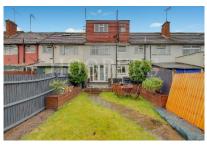

**External Features:** Off street parking to front garden for one vehicle. Rear garden some 43' in length with paved patio, lawn and shrub borders.

PRICE: £635,000 FREEHOLD