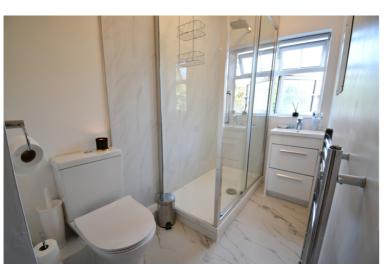

Entering the property into a lobby area which then has a door leading into a bright and airy lounge with double glazed window to the front overlooking the garden. Stairs lead to the first floor. Kitchen/diner is of a generous size with a good selection of cupboards and work surfaces. Built in oven and hob. Handy under stairs storage cupboard. Area which will accommodate a dining / breakfast table. Double glazed window overlooking the garden and door giving access outside. Upstairs you have two generous sized bedrooms and a recently re-fitted shower room. with walk in double shower. Low level WC, wash hand basin and heated towel rail. Outside the rear garden has patio area and shed. Fully enclosed with gate access leading to a path which takes you to the garage. Garage has up and over door.