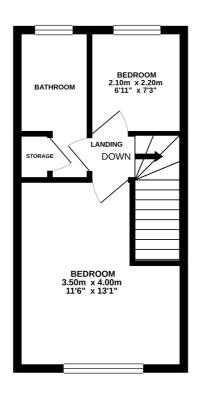

Entering the property into a lobby area which then has a door leading into a bright and airy lounge with double glazed window to the front overlooking the garden. Stairs lead to the first floor. Kitchen/diner is of a generous size with a good selection of cupboards and work surfaces. Built in oven and hob. Handy under stairs storage cupboard. Area which will accommodate a dining / breakfast table. Double glazed window overlooking the garden and door giving access outside. Upstairs you have two generous sized bedrooms and a recently re-fitted shower room. with walk in double shower. Low level WC, wash hand basin and heated towel rail. Outside the rear garden has patio area and shed. Fully enclosed with gate access leading to a path which takes you to the garage. Garage has up and over door.

## 1ST FLOOR 25.5 sq.m. (275 sq.ft.) approx.

TOTAL FLOOR AREA: 53.7 sq.m. (579 sq.ft.) approx.

Whitst every attempts has been made to susse the accuracy of the floopian contained here, measurements of doors, windows, rooms and any other items are approximate and no responsibility to taken for any error, prospective purchaser. The services, systems and applicates shown have not been tested and no guarantee as to their operability or efficiency can be given.