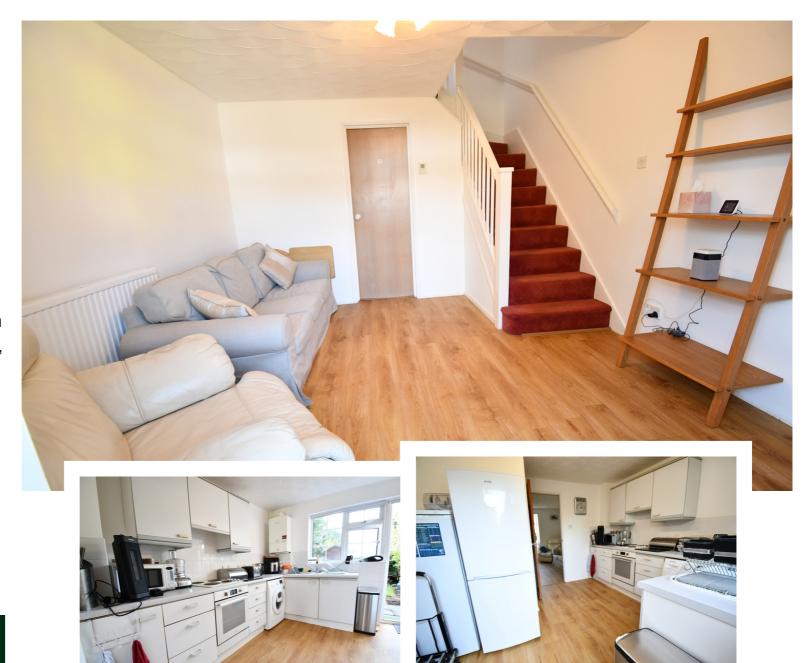

Entering the property into a lobby area which then has a door leading into a bright and airy lounge with double glazed window to the front overlooking the garden. Stairs lead to the first floor. Kitchen/diner is of a generous size with a good selection of cupboards and work surfaces. Built in oven and hob. Handy under stairs storage cupboard. Area which will accommodate a dining / breakfast table. Double glazed window overlooking the garden and door giving access outside. Upstairs you have two generous sized bedrooms and a recently re-fitted shower room. with walk in double shower. Low level WC, wash hand basin and heated towel rail. Outside the rear garden has patio area and shed. Fully enclosed with gate access leading to a path which takes you to the garage. Garage has up and over door.