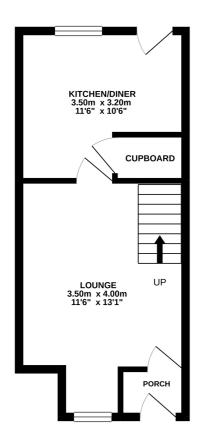

Entering the property into a lobby area which then has a door leading into a bright and airy lounge with double glazed window to the front overlooking the garden. Stairs lead to the first floor. Kitchen/diner is of a generous size with a good selection of cupboards and work surfaces. Built in oven and hob. Handy under stairs storage cupboard. Area which will accommodate a dining / breakfast table. Double glazed window overlooking the garden and door giving access outside. Upstairs you have two generous sized bedrooms and a recently re-fitted shower room. with walk in double shower. Low level WC, wash hand basin and heated towel rail. Outside the rear garden has patio area and shed. Fully enclosed with gate access leading to a path which takes you to the garage. Garage has up and over door.

GROUND FLOOR 28.2 sq.m. (304 sq.ft.) approx.