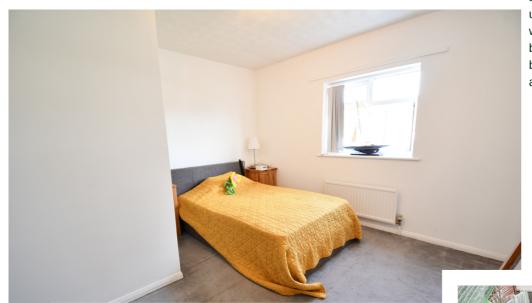

Entering the property into a lobby area which then has a door leading into a bright and airy lounge with double glazed window to the front overlooking the garden. Stairs lead to the first floor. Kitchen/diner is of a generous size with a good selection of cupboards and work surfaces. Built in oven and hob. Handy under stairs storage cupboard. Area which will accommodate a dining / breakfast table. Double glazed window overlooking the garden and door giving access outside. Upstairs you have two generous sized bedrooms and a recently re-fitted shower room. with walk in double shower. Low level WC, wash hand basin and heated towel rail. Outside the rear garden has patio area and shed. Fully enclosed with gate access leading to a path which takes you to the garage. Garage has up and over door.