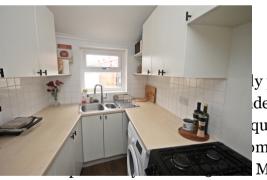

IDEAL STARTER HOME - TWO BEDROOMS - TWO RECEPTION ROOMS - LARGE REAR GARDEN -POPULAR LOCATION. Situated on this popular road in Latchford is this period terraced property which has been enhanced by the current owners. Internally there are two generous-sized reception rooms, a kitchen with a matching range of wall, base, and drawer units. On the first floor, there are two double bedrooms and a modern-style bathroom with a shower over the bath. In the main bedroom. Externally the property benefits from a larger-than-average courtyard garden which is ideal for outside entertaining.