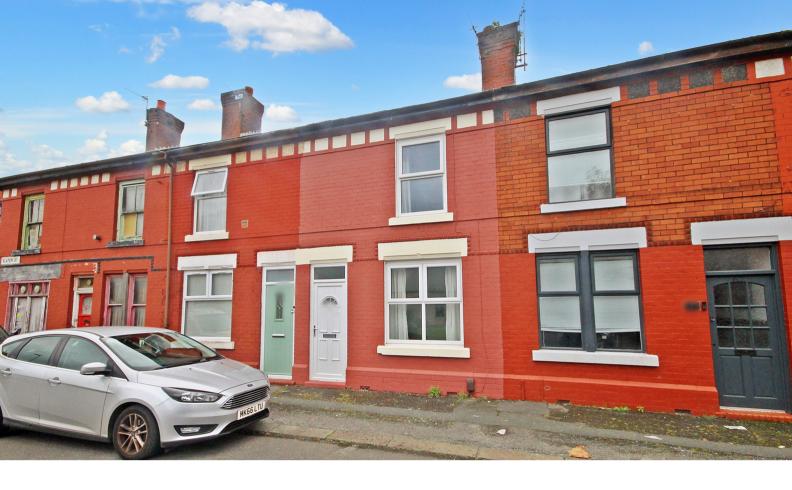

## 69 Slater Street, Warrington, Cheshire. WA4 1DN. Offers in Excess of £130,000

Two Bedroom Mid Terrace | Two Reception Rooms | French Doors To Rear | Modern Interior | Popular Location | Band A Council Tax |

IDEAL STARTER HOME - TWO BEDROOMS - TWO RECEPTION ROOMS - LARGE REAR GARDEN -POPULAR LOCATION. Situated on this popular road in Latchford is this period terraced property which has been enhanced by the current owners. Internally there are two generous-sized reception rooms, a kitchen with a matching range of wall, base, and drawer units. On the first floor, there are two double bedrooms and a modern-style bathroom with a shower over the bath. In the main bedroom. Externally the property benefits from a larger-than-average courtyard garden which is ideal for outside entertaining.