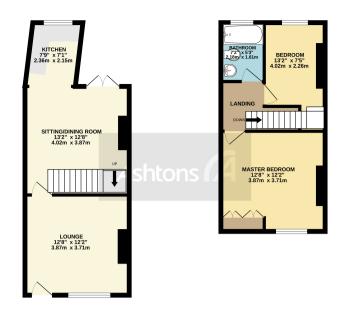

IDEAL STARTER HOME - TWO BEDROOMS - TWO RECEPTION ROOMS - LARGE REAR GARDEN -POPULAR LOCATION. Situated on this popular road in Latchford is this period terraced property which has been enhanced by the current owners. Internally there are two generous-sized reception rooms, a kitchen with a matching range of wall, base, and drawer units. On the first floor, there are two double bedrooms and a modern-style bathroom with a shower over the bath. In the main bedroom. Externally the property benefits from a larger-than-average courtyard garden which is ideal for outside entertaining.