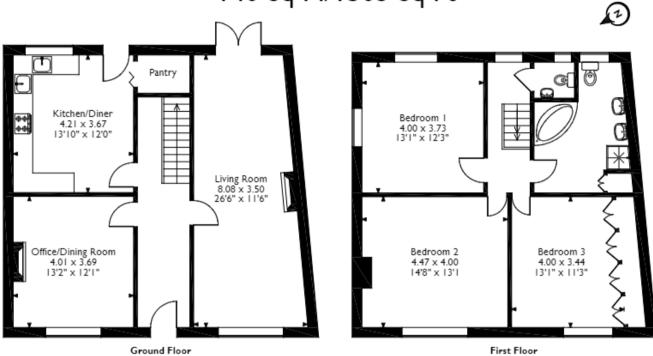

## Main Street, Aughton, Sheffield Approximate Gross Internal Area 140 Sq M/1503 Sq Ft

Please note that the location of doors, windows and other items are approximate and this floorplan is to be used for illustrative purposes only. Unauthorized reproduction is prohibited.