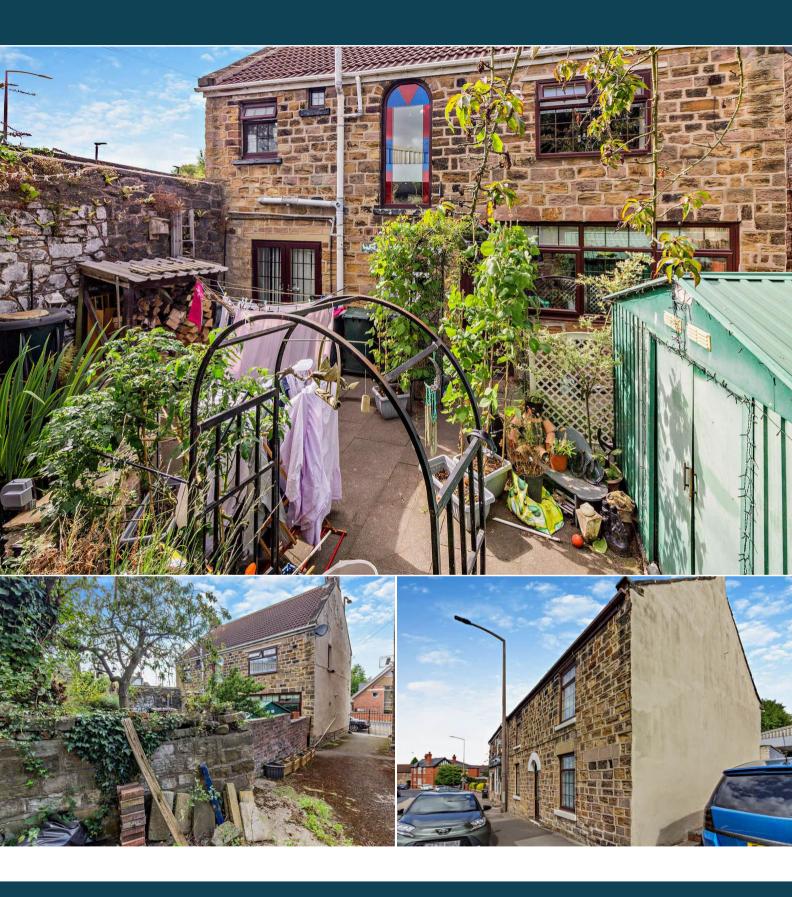

The interior of this beautifully presented property comprises a spacious living room, dining room and fitted kitchen on the ground floor. The first floor consists of 3 bedrooms, the family bathroom and a separate WC. The exterior boasts a private rear garden, perfect for enjoying the summer months.

Located in the popular village of Aughton, the property is close to a range of amenities, including shops, supermarkets, restaurants and pubs. Excellent transport connections can be found from the M1, Woodhouse Train Station and many local bus routes.