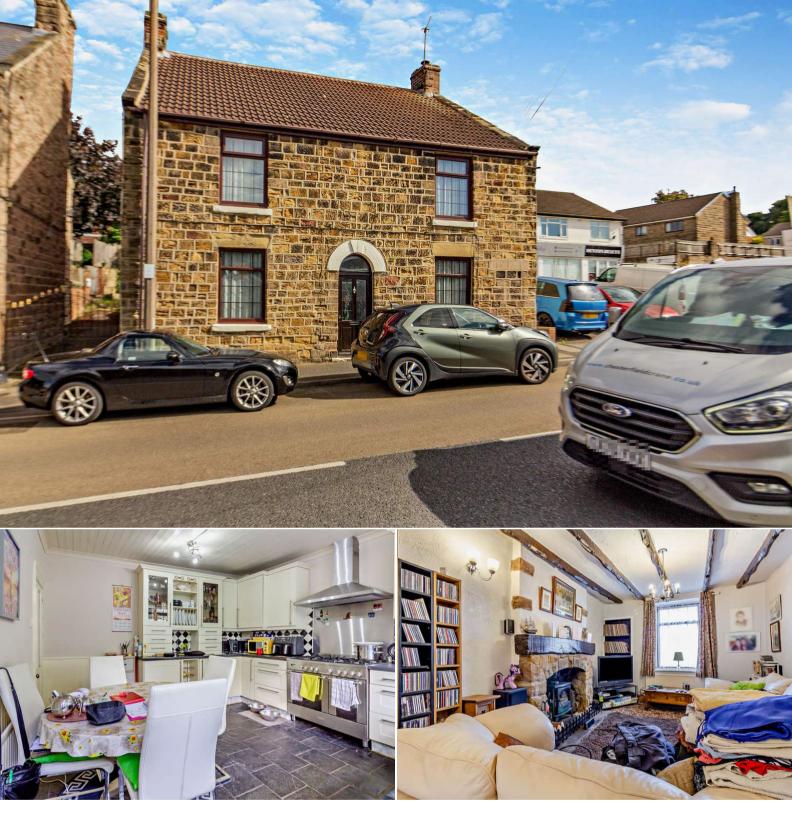

## Main Street Sheffield

Bettermove are proud to present this 3 bedroom detached cottage with period features throughout in the sought after area of Aughton.

The property benefits from double glazing, gas central heating throughout and has off street parking available via the private driveway. The council tax band is D.

The interior of this beautifully presented property comprises a spacious living room, dining room and fitted kitchen on the ground floor. The first floor consists of 3 bedrooms, the family bathroom and a separate WC. The exterior boasts a private rear garden, perfect for enjoying the summer months.

Located in the popular village of Aughton, the property is close to a range of amenities, including shops, supermarkets, restaurants and pubs. Excellent transport connections can be found from the M1, Woodhouse Train Station and many local bus routes.