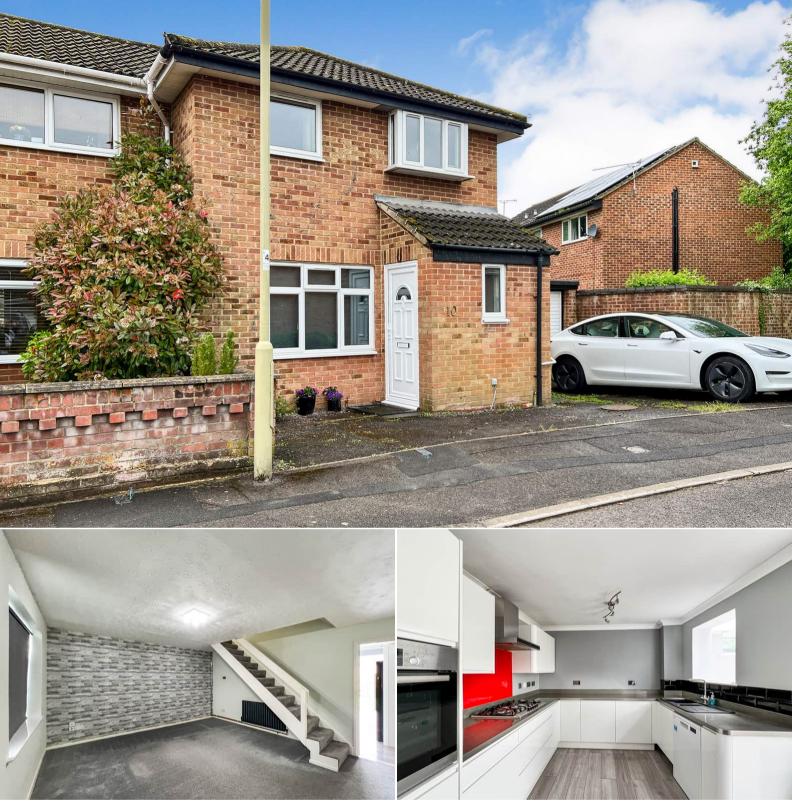

## Moss Drive Southampton

Bettermove are proud to present this 3 bedroom semi-detached house in Marchwood available with no forward chain.

The property benefits from double glazing, gas central heating throughout and has off street parking available via the driveway and the garage. The council tax band is C.

The interior of this beautifully presented property comprises a spacious living room, modern and open plan fitted kitchen with dining area on the ground floor. The first floor consists of 3 bedrooms and the family bathroom. The exterior boasts a private rear garden, perfect for enjoying the summer months.

Located in the popular village of Marchwood, the property is close to a range of amenities, including shops, supermarkets, restaurants and pubs. Excellent transport connections can be found from the A326 and many local bus routes.