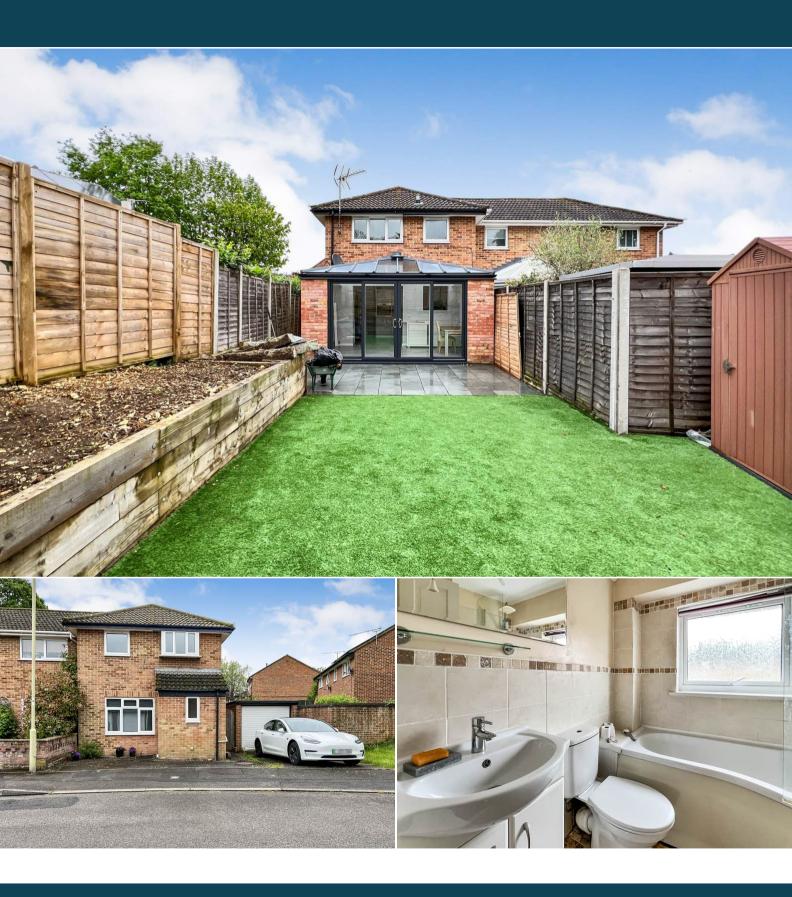

## Moss Drive Southampton

Bettermove are proud to present this 3 bedroom semi-detached house in Marchwood available with no forward chain.

The property benefits from double glazing, gas central heating throughout and has off street parking available via the driveway and the garage. The council tax band is C.

The interior of this beautifully presented property comprises a spacious living room, modern and open plan fitted kitchen with dining area on the ground floor. The first floor consists of 3 bedrooms and the family bathroom. The exterior boasts a private rear garden, perfect for enjoying the summer months.

Located in the popular village of Marchwood, the property is close to a range of amenities, including shops, supermarkets, restaurants and pubs. Excellent transport connections can be found from the A326 and many local bus routes.