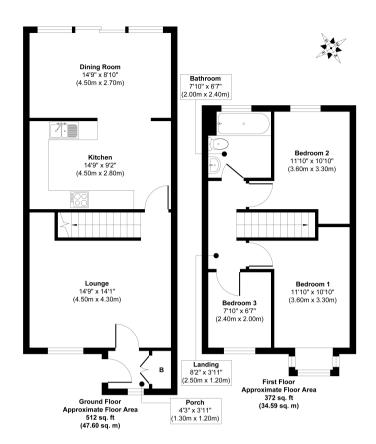

This exciting opportunity should not be missed! All enquiries can be made through Bettermove on 0330 004 0050.

Approx. Gross Internal Floor Area 884 sq. ft / 82.19 sq. m

White every attempt has been made to ensure the accuracy of the floor plan contained here, measurements of doors, windows, coma and any other thems are approximate and no responsibility is taken for any error, omission, or mis-statement. The measurements should not be relied upon for valuation, transaction and/or funding purposes. This plan is for illustrative purposes only and should be used as such by any prospective purchaser or fearsh.