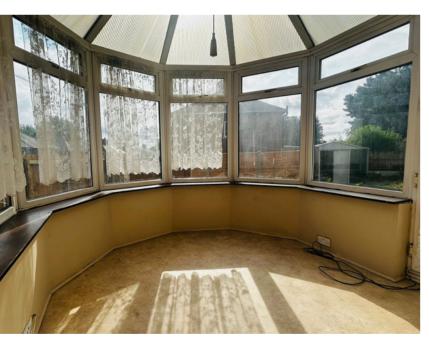

### Conservatory

With surrounding double-glazed windows and a double-glazed door to the rear elevation.