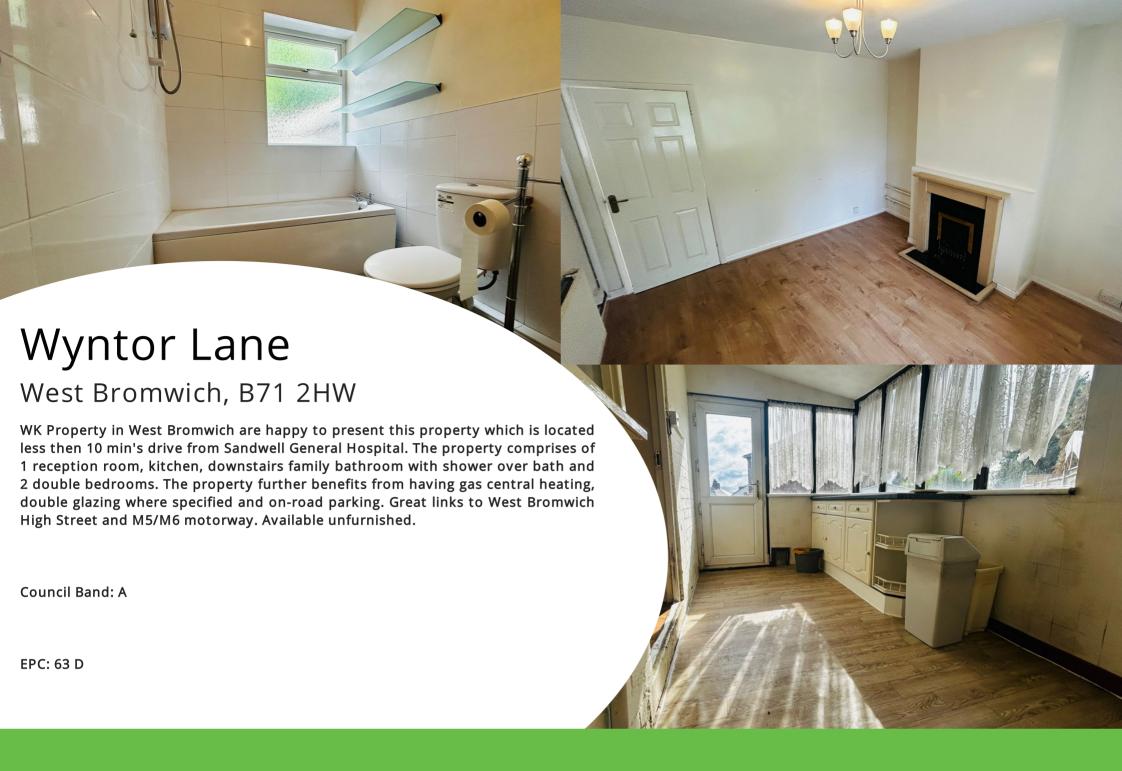

## Bathroom

With a bath and an electric shower over, low-level W/C, hand wash basin, tiling in splash prone areas and a double-glazed frosted window to the rear elevation.

## Living Room

Having a gas fireplace, large double-glazed bay window to the front elevation, radiator and door to the kitchen.

#### Kitchen

Consisting of wall and base units, complementary worktops, a gas and electric cooker point, extractor fan, stainless steel sink/drainer, radiator and a door leading to the understairs storage.