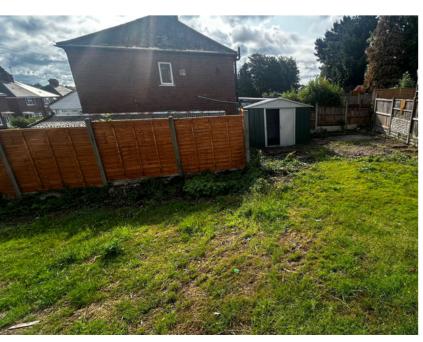

130 Walsall Road West Bromwich B71 3HN T: 0121 588 5666 W: www.wk-property.com

WK Property









## **Ground Floor**

## Living Room

Having a gas fireplace, large double-glazed bay window to the front elevation, radiator and door to the kitchen.

#### Kitchen

Consisting of wall and base units, complementary worktops, a gas and electric cooker point, extractor fan, stainless steel sink/drainer, radiator and a door leading to the understairs storage.

Doors from the kitchen lead to the conservatory, utility and bathroom.

### Conservatory

With surrounding double-glazed windows and a double-glazed door to the rear elevation.

### Utility

With single-glazed windows to the rear and side elevation and a double-glazed UPVC door.

## Bathroom

With a bath and an electric shower over, low-level W/C, hand wash basin, tiling in splash prone areas and a double-glazed frosted window to the r