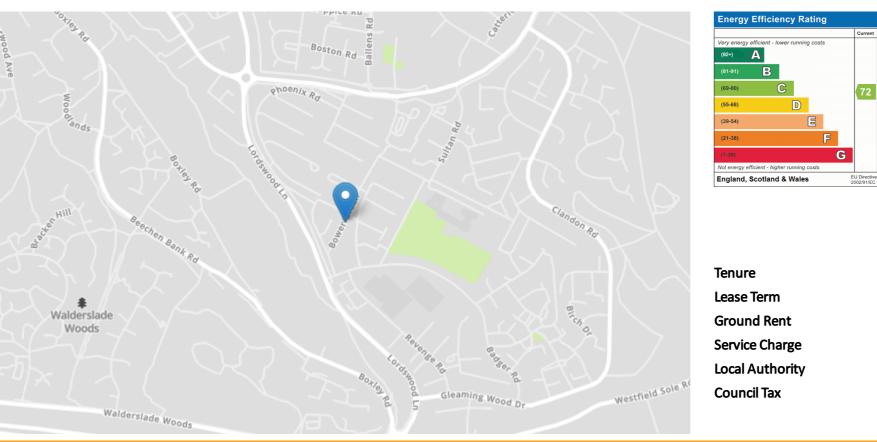

# **Local Area**

Chatham is located within the Medway towns with good transfer links by rail into Central London and Ebbsfleet International plus road connections to the M2/M25 & M20. Amenities include a bustling Town Centre, the Historic Dockyard, Capstone Ski & Snowboard centre and nearby Gillingham FC and Rochester Castle & Cathedral.

## **Property Location**

89

Freehold

Medway

Band B

N/A

N/A

N/A