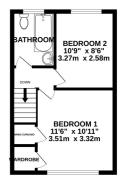

## Description

Guide Price £265,000 - £285,000

Offered chain free to the market is this well presented 2 bedroom Mid-Terraced home. The home is perfect for first time buyers or investors, or those looking to grow a family. Upon entering the home, you instantly feel the vast space which is on offer. Rarely do you find properties in this price point with so much space. Entering the living/ dining room, you will start to feel at home and looking out onto the green to the front of the property brings a peaceful atmosphere. Continuing through the living room towards the rear of the property, you will find the well presented kitchen, garden, garage and driveway. Heading upstairs, you will find the family bathroom and 2 bedrooms, both of which are doubles.

1ST FLOOR 307 sq.ft. (28.5 sq.m.) approx

TOTAL FLOOR AREA: 773 sq.ft. (71.8 sq.m.) approx. Whist every attempt has been made to ensure the accuracy of the floorplan contained here, measurements of doors, windows, rooms and any other items are approximate and no responsibility is taken for any erory, omission or mis-statement. This plan is for illustrative purposes only and should be used as such by any prospective purchaser. The services, systems and appliances shown have not been tested and no guarantee as to their operability or efficiency can be given. Made with Metropix e2024