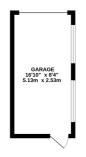

The garage received a new roof in 2022 with a 20 year guarantee as well as a brand new up and over door installed March this year, which has a 10 year guarantee. The home was also treated to a new boiler in 2018. The electrical wiring was last checked in November 2023 and received a new EICR certificate. The heating system is serviced every year since inception, the last service was February 2024.

# **Key Features**

- Chain Free
- Parking
- Garage
- Sought after location
- Ideal for first time buyer or investor

1ST FLOOR 307 sq.ft. (28.5 sq.m.) approx

TOTAL FLOOR AREA: 773 sq.ft. (71.8 sq.m.) approx. Whist every attempt has been made to ensure the accuracy of the floorplan contained here, measurements of doors, windows, rooms and any other items are approximate and no responsibility is taken for any erory, omission or mis-statement. This plan is for illustrative purposes only and should be used as such by any prospective purchaser. The services, systems and appliances shown have not been tested and no guarantee as to their operability or efficiency can be given. Made with Metropix e2024