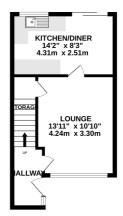

## Description

Guide Price £265,000 - £285,000

Offered chain free to the market is this well presented 2 bedroom Mid-Terraced home. The home is perfect for first time buyers or investors, or those looking to grow a family. Upon entering the home, you instantly feel the vast space which is on offer. Rarely do you find properties in this price point with so much space. Entering the living/ dining room, you will start to feel at home and looking out onto the green to the front of the property brings a peaceful atmosphere. Continuing through the living room towards the rear of the property, you will find the well presented kitchen, garden, garage and driveway. Heading upstairs, you will find the family bathroom and 2 bedrooms, both of which are doubles.

1ST FLOOR 307 sq.ft. (28.5 sq.m.) approx

TOTAL FLOOR AREA: 773 sq.ft. (71.8 sq.m.) approx. Whist every attempt has been made to ensure the accuracy of the floorplan contained here, measurements of doors, windows, rooms and any other items are approximate and no responsibility is taken for any erory, omission or mis-statement. This plan is for illustrative purposes only and should be used as such by any prospective purchaser. The services, systems and appliances shown have not been tested and no guarantee as to their operability or efficiency can be given. Made with Metropix e2024