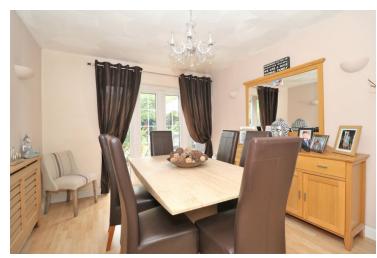

#### **Dining Room**

10' 5" x 11' 1" (3.17m x 3.38m) Windows and French doors to rear, radiator.