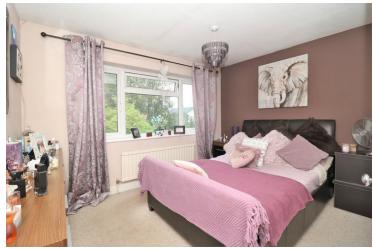

#### **Bedroom One**

 $11' \ 2'' \ x \ 12' \ 6'' \ (3.40m \ x \ 3.81m)$  Windows to rear, radiator, built in wardrobes.

#### **Bedroom Two**

 $9' 4" \times 11' 1" (2.84m \times 3.38m)$  Window to rear, radiator, built in wardrobe.