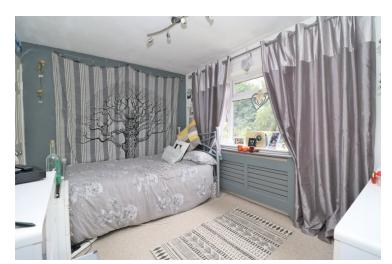

#### **Bedroom Three**

11' 5" x 8' 8" (3.48m x 2.64m) Window to rear, radiator built in wardrobe.

#### **Bedroom Four**

6' 8" x 12' 6" (2.03m x 3.81m) Window to front, radiator, access to built in wardrobe.