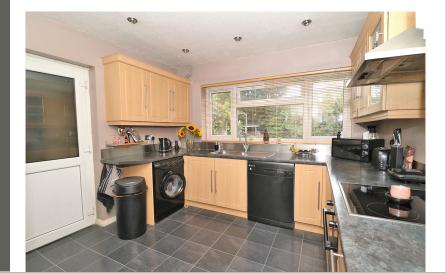

#### **Kitchen**

10' 5" x 11' 1" (3.17m x 3.38m) Window to rear, range of eye and low level fitted units with work surfaces over, inset spot lighting, space for free standing dishwasher, fridge freezer, washing machine, built in single oven with induction hob and extractor over, door out to lobby;