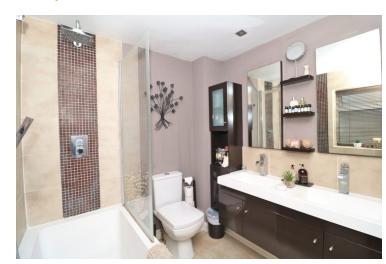

#### Family Bathroom

Window to front, radiator, panelled bath with shower head over, Double wash hand basin with vanity sink units, inset spot lighting W/C.