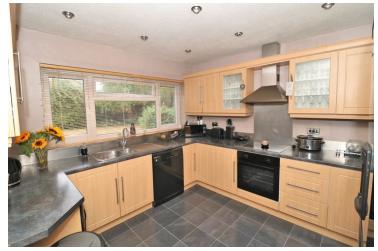

#### **Kitchen**

10' 5" x 11' 1" (3.17m x 3.38m) Window to rear, range of eye and low level fitted units with work surfaces over, inset spot lighting, space for free standing dishwasher, fridge freezer, washing machine, built in single oven with induction hob and extractor over, door out to lobby;