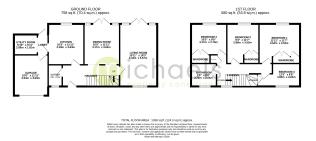

#### Floorplans

#### **Ground Floor**

#### Hallway

Radiator and doors to;

#### Cloakroom

Window to front, radiator, W/C, wash hand basin.

#### **Kitchen**

10' 5" x 11' 1" (3.17m x 3.38m) Window to rear, range of eye and low level fitted units with work surfaces over, inset spot lighting, space for free standing dishwasher, fridge freezer, washing machine, built in single oven with induction hob and extractor over, door out to lobby;

#### Lobby/Utility Room

6' 1" x 3' 2" (1.85m x 0.97m) Space for tumble dryer and fridge or freezer. doors leading out to garden and integral door into garage.

#### **Dining Room**

10' 5" x 11' 1" (3.17m x 3.38m) Windows and French doors to rear, radiator.

#### **Living Room**

18' 3" x 10' 11" (5.56m x 3.33m) Windows to front and rear, radiator, French doors out to rear;

#### First Floor

#### Landing

Window to front, loft access, access to airing cupboard, and doors to;

#### **Bedroom One**

 $11' \ 2'' \ x \ 12' \ 6'' \ (3.40m \ x \ 3.81m)$  Windows to rear, radiator, built in wardrobes.

#### **Bedroom Two**

 $9' 4" \times 11' 1" (2.84m \times 3.38m)$  Window to rear, radiator, built in wardrobe.

#### **Bedroom Three**

11' 5" x 8' 8" (3.48m x 2.64m) Window to rear, radiator built in wardrobe.

#### **Bedroom Four**

6' 8" x 12' 6" (2.03m x 3.81m) Window to front, radiator, access to built in wardrobe.

#### Family Bathroom

Window to front, radiator, panelled bath with shower head over, Double wash hand basin with vanity sink units, inset spot lighting W/C.