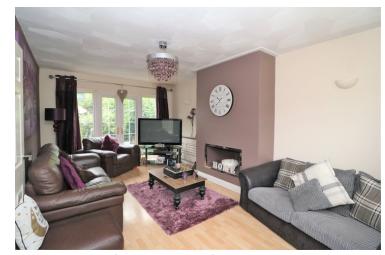

#### **Living Room**

18' 3" x 10' 11" (5.56m x 3.33m) Windows to front and rear, radiator, French doors out to rear;