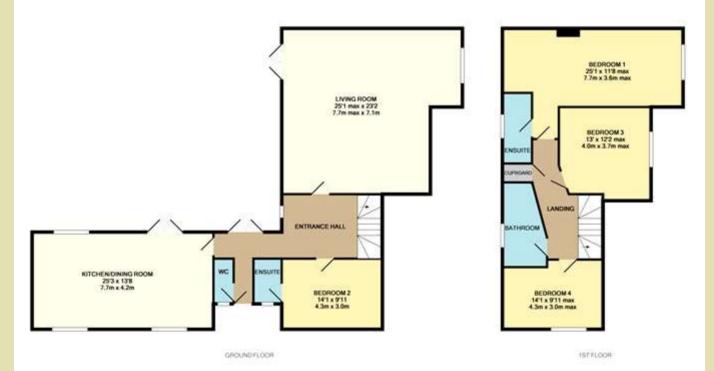

- 23ft living room
- 25ft kitchen/dining room
- Ground floor cloakroom
- Three first floor bedrooms with en-suite to master
- First floor family bathroom
- Further ground floor bedroom with en-suite

- Off road parking
- No upper chain
- Viewing advised