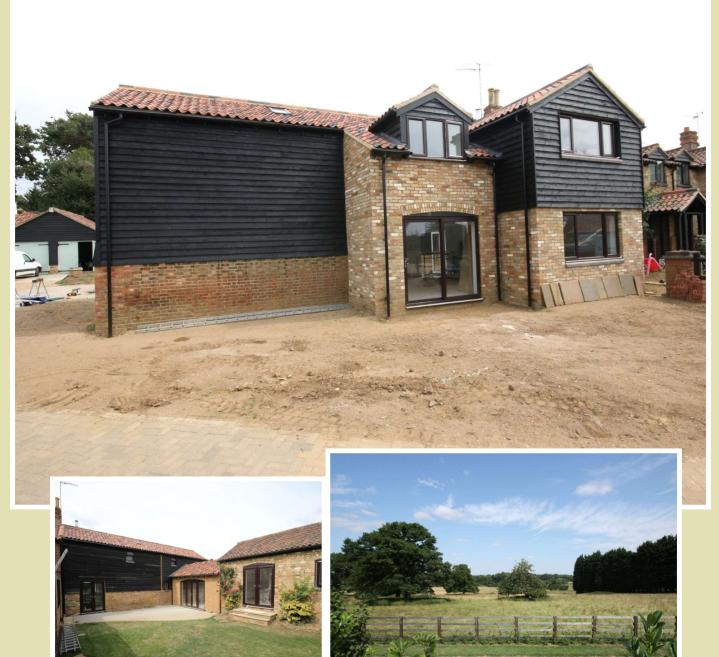

3 Manor Farm Barns Church Road WESTONING Bedfordshire MK45 5JW

£550,000

Quick Reference: 3500815

A spacious four bedroom barn conversion, situated within a highly desirable location and offering delightful countryside views.

- 23ft living room
- 25ft kitchen/dining room
- Ground floor cloakroom
- Three first floor bedrooms with en-suite to master
- First floor family bathroom
- Further ground floor bedroom with en-suite

- Off road parking
- No upper chain
- Viewing advised