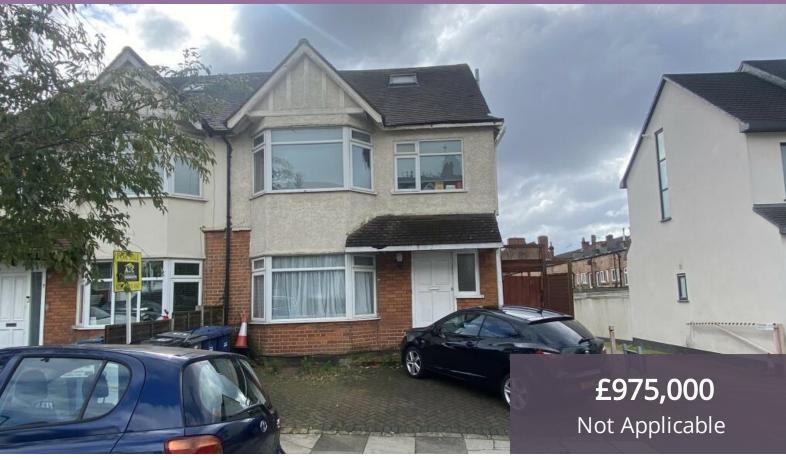

## **GLEBE CRESCENT, LONDON. NW4**

- Freehold
- Semi-Detached
- Glebe Crescent
- The M1, Hendon Station
  (Thameslink and Hendon Tube Station
  (Northern Line)
- Local Schools,
   Shops and
   Restaurants
- Residential
   Development or
   Investment
- Available Now

## **PROPERTY SUMMARY**

An excellent opportunity to acquire a freehold, semi detached house, six bedrooms converted into studio flats. Annexe building, private garden and parking.

The property is for Residential Development or Investment purposes, local supermarkets and restaurants and within moments away from Brent Cross Shopping.