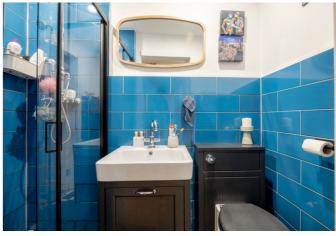

A light and bright entrance featuring a welcoming vestibule welcomes you into this main door entry flat, which benefits from a private front courtyard. The long hallway provides access to all rooms. Immediately upon entering, there is a dedicated entrance section with convenient storage. To the front, you'll find a versatile study, finished with attractive wooden flooring and light, modern décor. The hallway features beautiful panelled detailing, adding texture and character. Further along, to the right-hand side, is a practical utility room with space for appliances. Adjacent is a modern bathroom with a three-piece suite, wall-panelled splashbacks, a shower cubicle, and a ladder-style radiator.