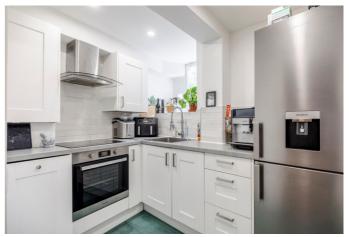

Continuing down the hall, the kitchen boasts modern countertops, an integrated hob and oven, a stainless steel sink with a drainer, and space for a freestanding fridge. Opposite, bedroom two offers consistent wooden flooring and light décor throughout. At the rear, the living room continues the modern design with wooden flooring and a large bay window flooding the space with natural light. A mounted TV point and tasteful light décor complete this inviting room. The spacious master bedroom benefits from ample natural light, wooden flooring, and soft, neutral décor, with direct access to the private rear garden — ideal for entertaining guests. Additionally, there is a communal garden for residents to relax and enjoy the greenery.