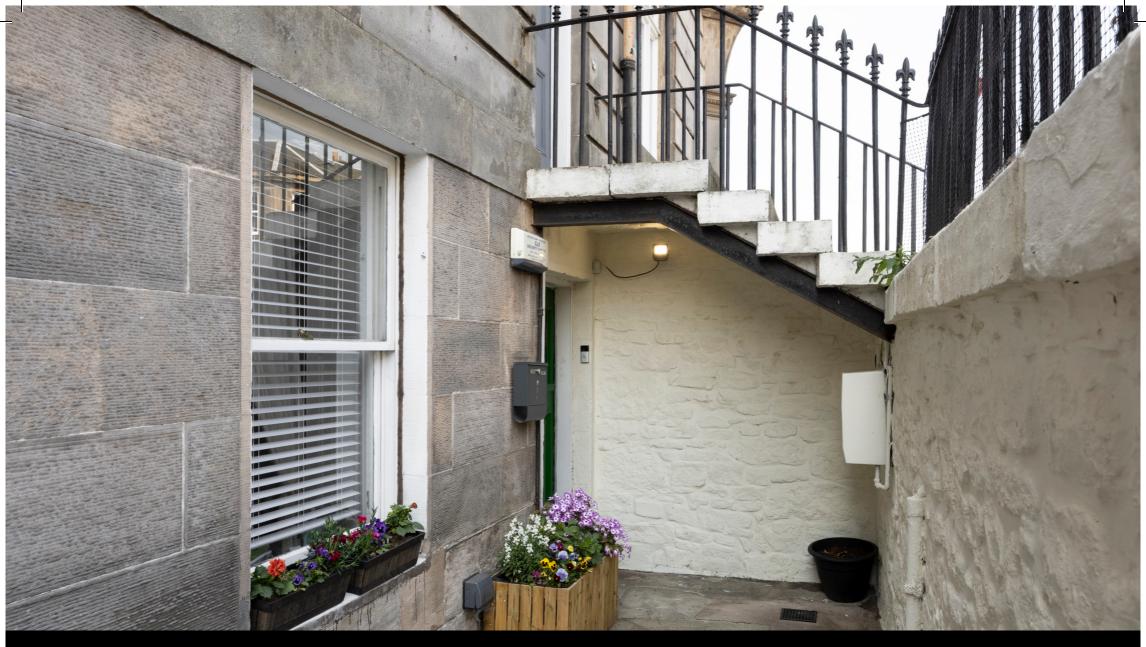

A light and bright entrance featuring a welcoming vestibule welcomes you into this main door entry flat, which benefits from a private front courtyard. The long hallway provides access to all rooms. Immediately upon entering, there is a dedicated entrance section with convenient storage. To the front, you'll find a versatile study, finished with attractive wooden flooring and light, modern décor. The hallway features beautiful panelled detailing, adding texture and character. Further along, to the right-hand side, is a practical utility room with space for appliances. Adjacent is a modern bathroom with a three-piece suite, wall-panelled splashbacks, a shower cubicle, and a ladder-style radiator.