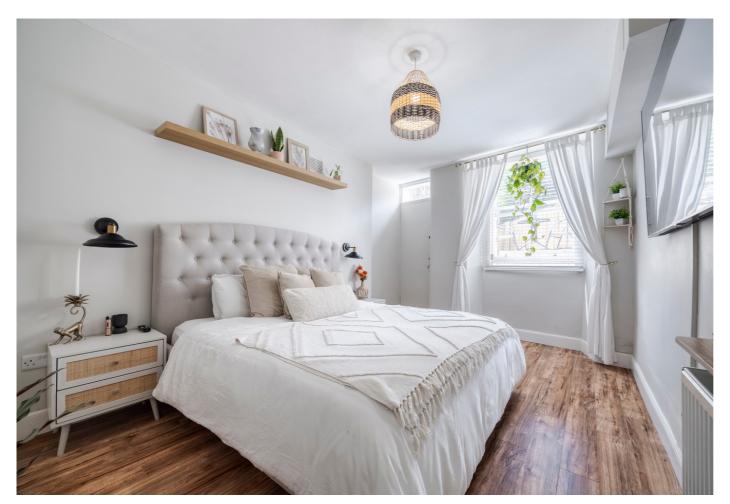

Continuing down the hall, the kitchen boasts modern countertops, an integrated hob and oven, a stainless steel sink with a drainer, and space for a freestanding fridge. Opposite, bedroom two offers consistent wooden flooring and light décor throughout. At the rear, the living room continues the modern design with wooden flooring and a large bay window flooding the space with natural light. A mounted TV point and tasteful light décor complete this inviting room. The spacious master bedroom benefits from ample natural light, wooden flooring, and soft, neutral décor, with direct access to the private rear garden — ideal for entertaining guests. Additionally, there is a communal garden for residents to relax and enjoy the greenery.