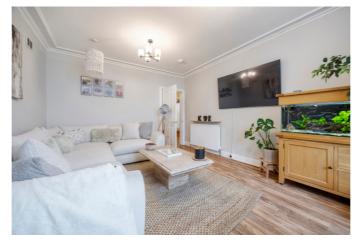

Continuing down the hall, the kitchen boasts modern countertops, an integrated hob and oven, a stainless steel sink with a drainer, and space for a freestanding fridge. Opposite, bedroom two offers consistent wooden flooring and light décor throughout. At the rear, the living room continues the modern design with wooden flooring and a large bay window flooding the space with natural light. A mounted TV point and tasteful light décor complete this inviting room. The spacious master bedroom benefits from ample natural light, wooden flooring, and soft, neutral décor, with direct access to the private rear garden — ideal for entertaining guests. Additionally, there is a communal garden for residents to relax and enjoy the greenery.