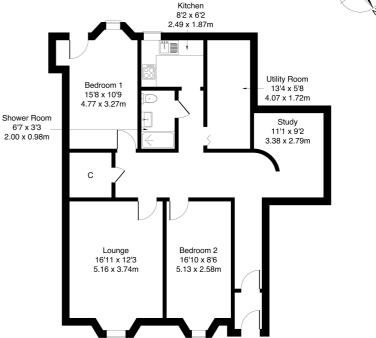

#### 4 South Fort Street, Edinburgh, EH6 4DN

Approximate Gross Internal Area: (1023 sq ft - 95 sq m.)

Legal Disclaimer: Floor-plan and measurements are for illustrative guidance only, and not intended to form part of any contract.