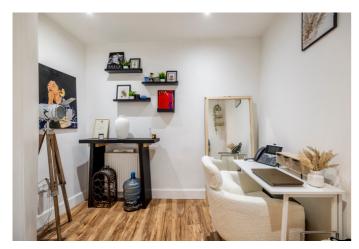

A light and bright entrance featuring a welcoming vestibule welcomes you into this main door entry flat, which benefits from a private front courtyard. The long hallway provides access to all rooms. Immediately upon entering, there is a dedicated entrance section with convenient storage. To the front, you'll find a versatile study, finished with attractive wooden flooring and light, modern décor. The hallway features beautiful panelled detailing, adding texture and character. Further along, to the right-hand side, is a practical utility room with space for appliances. Adjacent is a modern bathroom with a three-piece suite, wall-panelled splashbacks, a shower cubicle, and a ladder-style radiator.