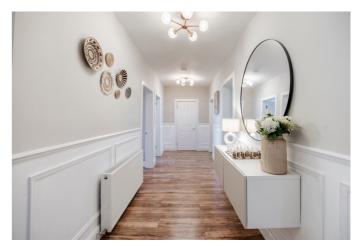

A light and bright entrance featuring a welcoming vestibule welcomes you into this main door entry flat, which benefits from a private front courtyard. The long hallway provides access to all rooms. Immediately upon entering, there is a dedicated entrance section with convenient storage. To the front, you'll find a versatile study, finished with attractive wooden flooring and light, modern décor. The hallway features beautiful panelled detailing, adding texture and character. Further along, to the right-hand side, is a practical utility room with space for appliances. Adjacent is a modern bathroom with a three-piece suite, wall-panelled splashbacks, a shower cubicle, and a ladder-style radiator.