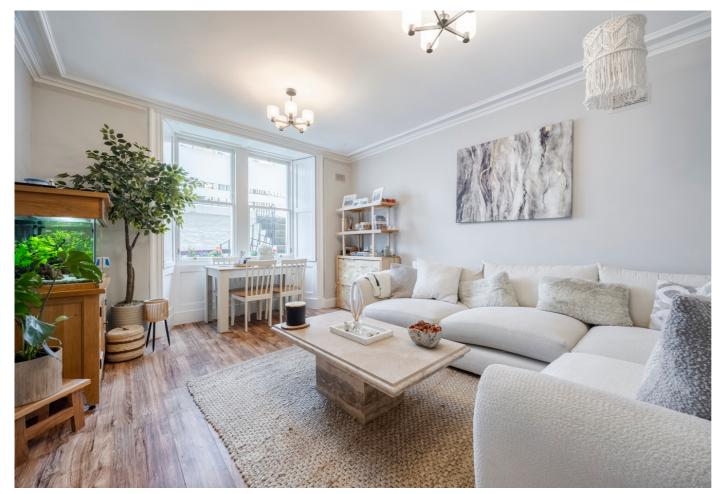

Continuing down the hall, the kitchen boasts modern countertops, an integrated hob and oven, a stainless steel sink with a drainer, and space for a freestanding fridge. Opposite, bedroom two offers consistent wooden flooring and light décor throughout. At the rear, the living room continues the modern design with wooden flooring and a large bay window flooding the space with natural light. A mounted TV point and tasteful light décor complete this inviting room. The spacious master bedroom benefits from ample natural light, wooden flooring, and soft, neutral décor, with direct access to the private rear garden — ideal for entertaining guests. Additionally, there is a communal garden for residents to relax and enjoy the greenery.